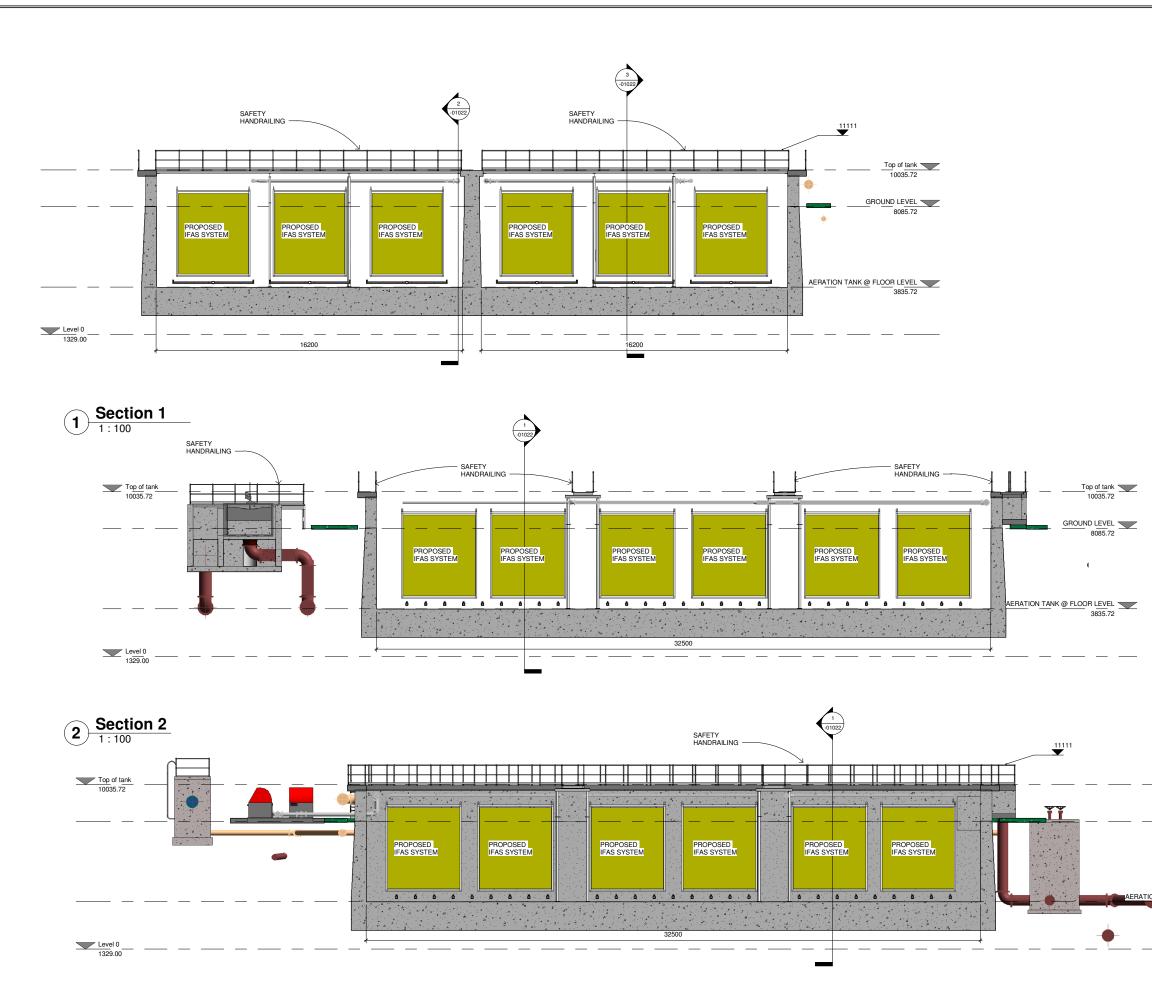

ate: 06/12/2022           Internal Project No.<br>20701-JBB-00-XX-DR.Z.         Stage         ELAR           Drawing Title:         EXISTING 20m DIA.<br>CLARIFIER-SECTIONS AND 3D VIE<br>OF INTERNAL MODIFICATIONS                                                                                                                                                                                                                                                                                                                                                                                                                                                                                                         |                      |



DO NOT SCALE REDUCED COPY -A3 PRINT



20701-JBB-00-XX-DR-Z -01021 C01





| of the Consultants.<br>CONJUNCTION WITH.<br>RAWINGS.<br>D BE TAKEN FROM TH<br>NO RELATE TO DATUM<br>D FROM DIGITAL MAP<br>50,000<br>D IRISH NATIONAL GF<br>HANCE SURVEY OF IR<br>LICENSE NO. 3<br>N ELECTRONIC FILE <i>I</i><br>ED ON SITE.<br>USHIP TO BE IN ACCO<br>ONSIBILITY TO VERIF<br>INCEMENT OF CONST