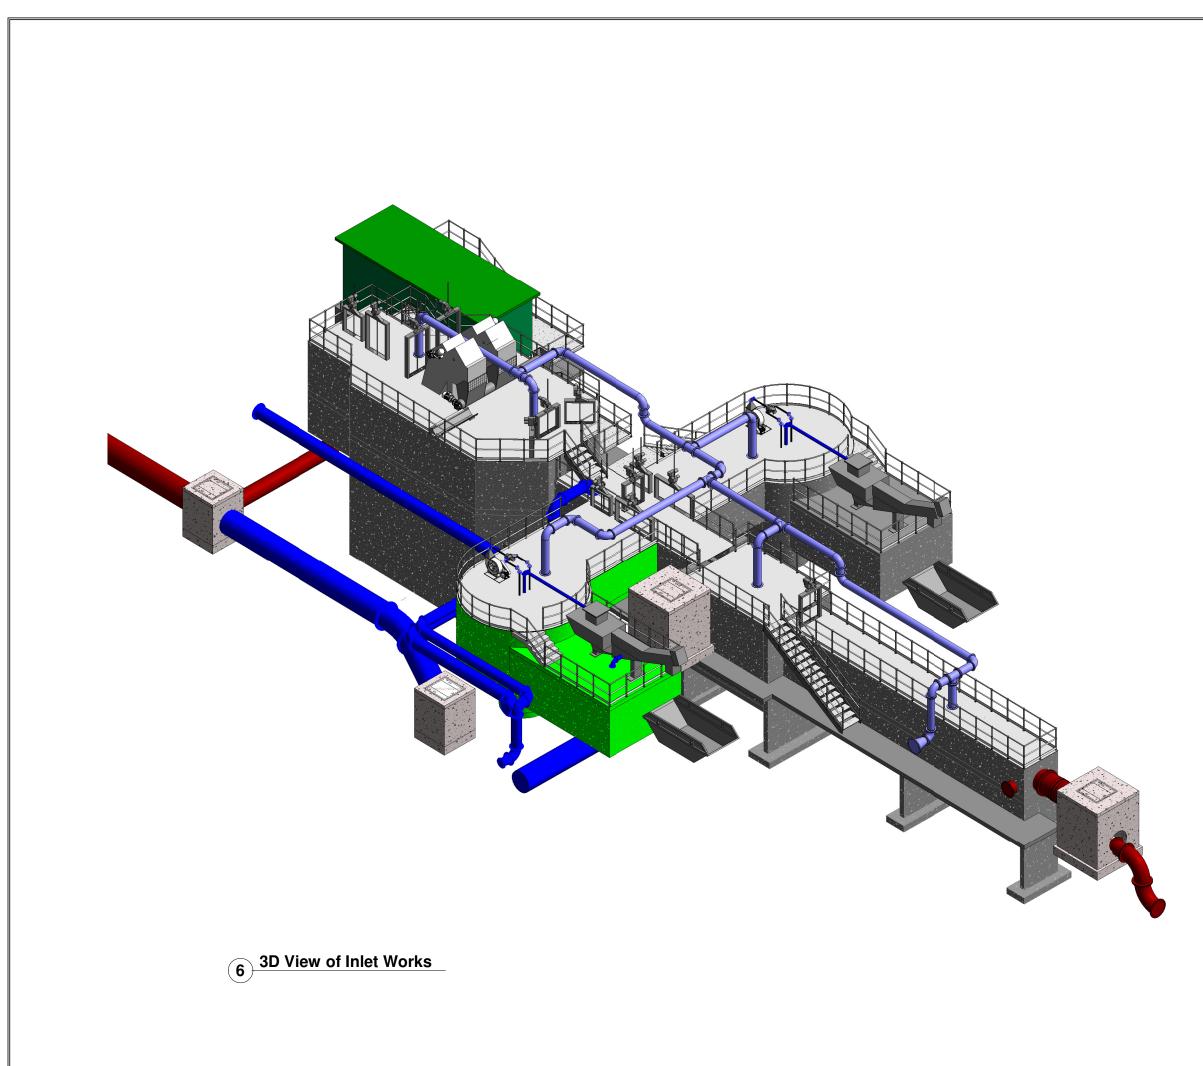

## DRAWING NO.

20701-JBB-00-XX-DR-Z-1001\_CASTLETROY WWTP \_COVER\_SHEET 20701-JBB-00-XX-DR-Z-1002\_CASTLETROY WWTP\_DRAWING\_LIST 20701-JBB-00-XX-DR-Z-1202\_CASTLETROY WWTP SITE LOCATION MAP 20701-JBB-00-XX-DR-Z-1203 CASTLETROY WWTP EXISTING SITE LAYOUT PLAN 20701-JBB-00-XX-DR-Z-1204\_CASTLETROY WWTP PROPOSED SITE LAYOUT PLAN 20701-JBB-00-XX-DR-Z-1205 CASTLETROY WWTP PROPOSED PIPEWORK LAYOUT PLAN 20701-JBB-00-XX-DR-Z-1207\_CASTLETROY WWTP PROPOSED SITE DRAINAGE LAYOUT PLAN 20701-JBB-00-XX-DR-Z-1208 CASTLETROY WWTP RIGHT OF WAY-WAYLEAVE MAP 20701-JBB-00-XX-M3-Z-01000-FED MODEL - PLANNING 20701-JBB-00-XX-DR-Z-01005\_PROPOSED FILTER\_BLDG\_SPLITTER\_CHAMBER-PLAN LAYOUT 20701-JBB-00-XX-DR-Z-01006 PROPOSED FILTER BLDG SPLITTER CHAMBER-SECTIONS 20701-JBB-00-XX-DR-Z-01007\_PROPOSED FILTER\_BLDG\_SPLITTER\_CHAMBER-ELEVATIONS 20701-JBB-00-XX-DR-Z-01010 PROPOSED STORMWATER STORAGE TANK & RETURN P.S - FLOOR PLAN AND SECTION 20701-JBB-00-XX-DR-Z-01011\_PROPOSED STORMWATER STORAGE TANK & RETURN P.S - TANK TOP PLAN AND SECTION 20701-JBB-00-XX-DR-Z-01012 PROPOSED STORMWATER STORAGE TANK & RETURN P.S PLAN AND SECTIONS 20701-JBB-00-XX-DR-Z-01013\_PROPOSED STORMWATER STORAGE TANK & RETURN P.S - 3D OVERALL VIEW 20701-JBB-00-XX-DR-Z-01014 EXISTING PFT TANK NO-1 - PLAN AND SECTION 20701-JBB-00-XX-DR-Z-01015\_EXISTING PFT CONVERTED TO THICKENER SLUDGE STORAGE TANK - PLAN AND SECTION 20701-JBB-00-XX-DR-Z-01017 PROPOSED PFT TANK NO-2-PLAN AND SECTION 20701-JBB-00-XX-DR-Z-01018\_EXISTING 25M CLARIFIER TANK-PLAN AND SECTION 20701-JBB-00-XX-DR-Z-01019 EXISTING 20M CLARIFIER TANK-PLAN LAYOUT OF INTERNAL MODIFICATIONS 20701-JBB-00-XX-DR-Z-01020\_EXISTING 20M CLARIFIER TANK-SECTIONS AND 3D VIEW OF INTERNAL MODIFICATIONS 20701-JBB-00-XX-DR-Z-01021\_EXISTING AERATION TANK-PLAN LAYOUT OF INTERNAL MODIFICATIONS 20701-JBB-00-XX-DR-Z-01022 EXISTING AERATION TANK-SECTIONS OF INTERNAL MODIFICATIONS 20701-JBB-00-XX-DR-Z-01023 EXISTING AERATION TANK-3D VIEW OF INTERNAL MODIFICATIONS 20701-JBB-00-XX-DR-Z-01024 PROPOSED CHEMICAL STORAGE TANK NO-2 20701-JBB-00-XX-DR-Z-01025\_PROPOSED SCUM\_PUMP SUMP-PLAN AND SECTIONS 20701-JBB-00-XX-DR-Z-01026-PROPOSED WASHWATER BOOSTER PS & SUMP-PLAN & SECTION 20701-JBB-00-XX-DR-Z-01027\_PROPOSED STORM TRANSFER PUMP SUMP-PLAN AND SECTIONS 20701-JBB-00-XX-DR-Z-01028 PROPOSED PRIMARY SLUDGE THICKENING TANK NO.3 PLAN & SECTION 20701-JBB-00-XX-DR-Z-01029\_MODIFICATIONS TO EXISTING SLUDGE DEWATERING PLANT HOUSE-PLAN LAYOUTS AND SECTIONS 20701-JBB-00-XX-DR-Z-01030 MODIFICATIONS TO EXISTING SLUDGE DEWATERING PLANT HOUSE-SECTIONS AND 3D VIEW 20701-JBB-00-XX-DR-Z-01031\_PROPOSED ODOUR CONTROL UNIT NO-1-PLAN & SECTIONS 20701-JBB-00-XX-DR-Z-01032\_PROPOSED ODOUR CONTROL UNIT NO-2-PLAN & SECTIONS 20701-JBB-00-XX-DR-Z-01033 PROPOSED ODOUR CONTROL UNIT NO-3-PLAN & SECTIONS 20701-JBB-00-XX-DR-Z-01034\_MODIFICATIONS TO EXISTING RAW SEWAGE INLET PUMP STATION-PLAN & SECTIONS 20701-JBB-00-XX-DR-Z-01035 MODIFICATIONS TO EXISTING RAW SEWAGE INLET PUMP STATION-SECTIONS & ELEVATIONS 20701-JBB-00-XX-DR-Z-01036\_EXISTING FINAL EFFLUENT OUTLET CHAMBER-PLAN AND SECTIONS 20701-JBB-00-XX-DR-Z-01037 MODIFICATIONS TO EXISTING INLET WORKS-PLAN AND SECTION 20701-JBB-00-XX-DR-Z-01038 MODIFICATIONS TO EXISTING INLET WORKS-SECTIONS 20701-JBB-00-XX-DR-Z-01039 MODIFICATIONS TO EXISTING INLET WORKS-3D VIEW 20701-JBB-00-XX-DR-Z-01040\_EXISTING ADMINISTRATION BUILDING-PLAN-SECTIONS & ELEVATIONS 20701-JBB-00-XX-DR-Z-01041 PROPOSED EMERGENCY FLOOD EVENT PUMP STATION-PLAN AND SECTIONS 20701-JBB-00-XX-DR-Z-01042\_PROPOSED EMERGENCY FLOOD EVENT PUMP STATION-ELEVATIONS AND 3D VIEW GRF-JBAI-XX-XX-DR-L-0001 LANDSCAPE MASTEPLAN-S0-P01.01-JBAI-XX-XX-DR-L-0001-ECOLOGICALLANDSCAPEPROPOSALS-S0-P01.01