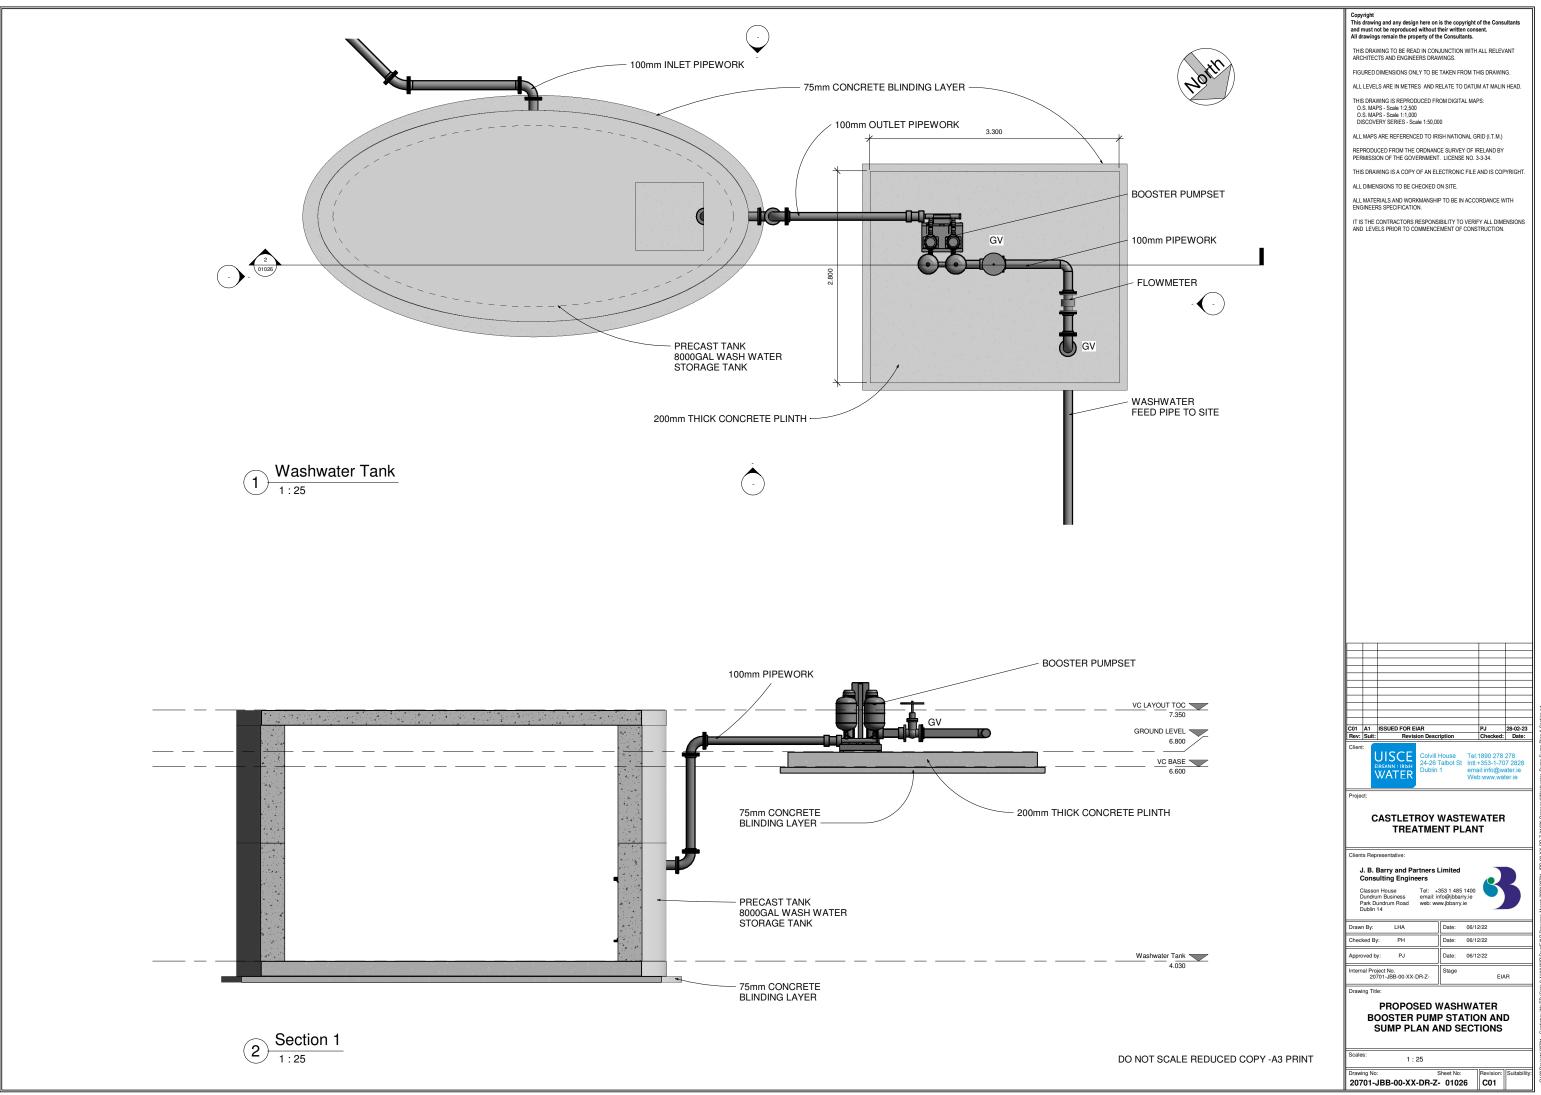

REPRODUCED FROM DIGITAL MAPS: O.S. MAPS - Scale 12,500 O.S. MAPS - Scale 11,000 DISCOVERY SERIES - Scale 1:50,000

Copyright This drawing and any design here on is the copyright of the Consultants and must not be reproduced without their written consent. All drawings remain the property of the Consultants. THIS DRAWING TO BE READ IN CONJUNCTION WITH ALL RELEVANT ARCHITECTS AND ENGINEERS DRAWINGS. FIGURED DIMENSIONS ONLY TO BE TAKEN FROM THIS DRAWING.

ALL MAPS ARE REFERENCED TO IRISH NATIONAL GRID (I.T.M.)

REPRODUCED FROM THE ORDNANCE SURVEY OF IRELAND BY PERMISSION OF THE GOVERNMENT. LICENSE NO. 3-3-34.

THIS DRAWING IS A COPY OF AN ELECTRONIC FILE AND IS COPYRIGHT

ALL DIMENSIONS TO BE CHECKED ON SITE.

ALL MATERIALS AND WORKMANSHIP TO BE IN ACCORDANCE WITH ENGINEERS SPECIFICATION.







THIS DRAWING TO BE READ IN CONJUNCTION WITH ALL RELEVANT ARCHITECTS AND ENGINEERS DRAWINGS.

FIGURED DIMENSIONS ONLY TO BE TAKEN FROM THIS DRAWING.

ALL LEVELS ARE IN METRES AND RELATE TO DATUM AT MALIN HEAD.

THIS DRAWING IS REPRODUCED FROM DIGITAL MAPS: O.S. MAPS - Scale 1:2,500 O.S. MAPS - Scale 1:1,000 DISCOVERY SERIES - Scale 1:50,000

ALL MAPS ARE REFERENCED TO IRISH NATIONAL GRID (I.T.M.)

REPRODUCED FROM THE ORDNANCE SURVEY OF IRELAND BY PERMISSION OF THE GOVERNMENT. LICENSE NO. 3-3-34.

THIS DRAWING IS A COPY OF AN ELECTRONIC FILE AND IS COPYRIGH

ALL DIMENSIONS TO BE CHECKED ON SITE.

ALL MATERIALS AND WORKMANSHIP TO BE IN ACCORDANCE WITH ENGINEERS SPECIFICATION.

| C01 A1 ISSUED FOR EIAR