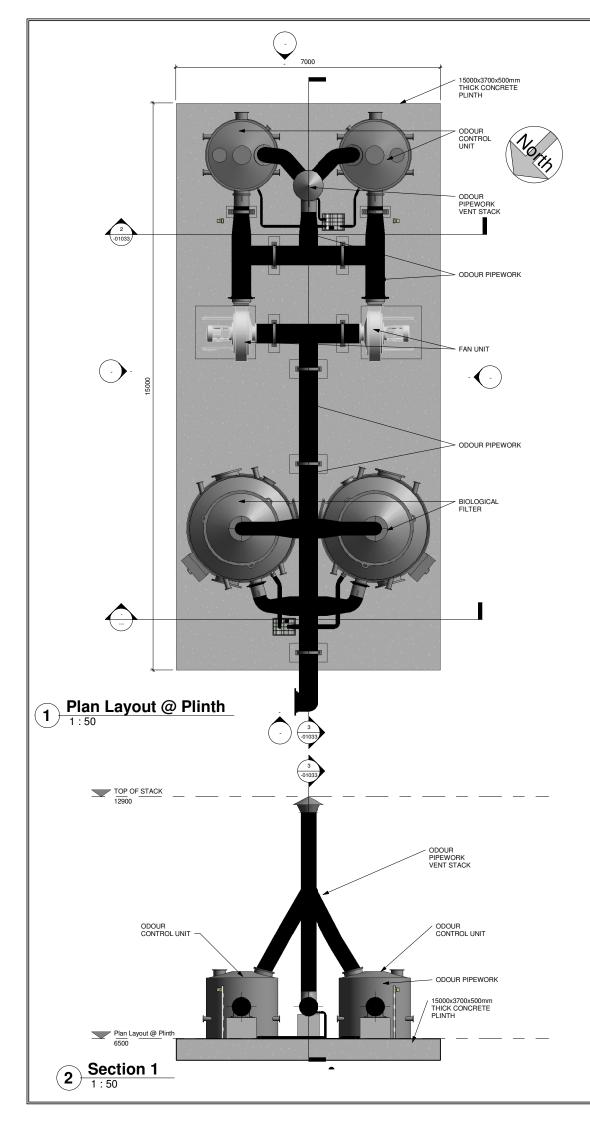

## DRAWING NO.

20701-JBB-00-XX-DR-Z-1001\_CASTLETROY WWTP \_COVER\_SHEET 20701-JBB-00-XX-DR-Z-1002\_CASTLETROY WWTP\_DRAWING\_LIST 20701-JBB-00-XX-DR-Z-1202\_CASTLETROY WWTP SITE LOCATION MAP 20701-JBB-00-XX-DR-Z-1203 CASTLETROY WWTP EXISTING SITE LAYOUT PLAN 20701-JBB-00-XX-DR-Z-1204\_CASTLETROY WWTP PROPOSED SITE LAYOUT PLAN 20701-JBB-00-XX-DR-Z-1205 CASTLETROY WWTP PROPOSED PIPEWORK LAYOUT PLAN 20701-JBB-00-XX-DR-Z-1207\_CASTLETROY WWTP PROPOSED SITE DRAINAGE LAYOUT PLAN 20701-JBB-00-XX-DR-Z-1208 CASTLETROY WWTP RIGHT OF WAY-WAYLEAVE MAP 20701-JBB-00-XX-M3-Z-01000-FED MODEL - PLANNING 20701-JBB-00-XX-DR-Z-01005\_PROPOSED FILTER\_BLDG\_SPLITTER\_CHAMBER-PLAN LAYOUT 20701-JBB-00-XX-DR-Z-01006 PROPOSED FILTER BLDG SPLITTER CHAMBER-SECTIONS 20701-JBB-00-XX-DR-Z-01007\_PROPOSED FILTER\_BLDG\_SPLITTER\_CHAMBER-ELEVATIONS 20701-JBB-00-XX-DR-Z-01010 PROPOSED STORMWATER STORAGE TANK & RETURN P.S - FLOOR PLAN AND SECTION 20701-JBB-00-XX-DR-Z-01011\_PROPOSED STORMWATER STORAGE TANK & RETURN P.S - TANK TOP PLAN AND SECTION 20701-JBB-00-XX-DR-Z-01012 PROPOSED STORMWATER STORAGE TANK & RETURN P.S PLAN AND SECTIONS 20701-JBB-00-XX-DR-Z-01013\_PROPOSED STORMWATER STORAGE TANK & RETURN P.S - 3D OVERALL VIEW 20701-JBB-00-XX-DR-Z-01014 EXISTING PFT TANK NO-1 - PLAN AND SECTION 20701-JBB-00-XX-DR-Z-01015\_EXISTING PFT CONVERTED TO THICKENER SLUDGE STORAGE TANK - PLAN AND SECTION 20701-JBB-00-XX-DR-Z-01017 PROPOSED PFT TANK NO-2-PLAN AND SECTION 20701-JBB-00-XX-DR-Z-01018\_EXISTING 25M CLARIFIER TANK-PLAN AND SECTION 20701-JBB-00-XX-DR-Z-01019 EXISTING 20M CLARIFIER TANK-PLAN LAYOUT OF INTERNAL MODIFICATIONS 20701-JBB-00-XX-DR-Z-01020\_EXISTING 20M CLARIFIER TANK-SECTIONS AND 3D VIEW OF INTERNAL MODIFICATIONS 20701-JBB-00-XX-DR-Z-01021\_EXISTING AERATION TANK-PLAN LAYOUT OF INTERNAL MODIFICATIONS 20701-JBB-00-XX-DR-Z-01022 EXISTING AERATION TANK-SECTIONS OF INTERNAL MODIFICATIONS 20701-JBB-00-XX-DR-Z-01023 EXISTING AERATION TANK-3D VIEW OF INTERNAL MODIFICATIONS 20701-JBB-00-XX-DR-Z-01024 PROPOSED CHEMICAL STORAGE TANK NO-2 20701-JBB-00-XX-DR-Z-01025\_PROPOSED SCUM\_PUMP SUMP-PLAN AND SECTIONS 20701-JBB-00-XX-DR-Z-01026-PROPOSED WASHWATER BOOSTER PS & SUMP-PLAN & SECTION 20701-JBB-00-XX-DR-Z-01027\_PROPOSED STORM TRANSFER PUMP SUMP-PLAN AND SECTIONS 20701-JBB-00-XX-DR-Z-01028 PROPOSED PRIMARY SLUDGE THICKENING TANK NO.3 PLAN & SECTION 20701-JBB-00-XX-DR-Z-01029\_MODIFICATIONS TO EXISTING SLUDGE DEWATERING PLANT HOUSE-PLAN LAYOUTS AND SECTIONS 20701-JBB-00-XX-DR-Z-01030 MODIFICATIONS TO EXISTING SLUDGE DEWATERING PLANT HOUSE-SECTIONS AND 3D VIEW 20701-JBB-00-XX-DR-Z-01031\_PROPOSED ODOUR CONTROL UNIT NO-1-PLAN & SECTIONS 20701-JBB-00-XX-DR-Z-01032\_PROPOSED ODOUR CONTROL UNIT NO-2-PLAN & SECTIONS 20701-JBB-00-XX-DR-Z-01033 PROPOSED ODOUR CONTROL UNIT NO-3-PLAN & SECTIONS 20701-JBB-00-XX-DR-Z-01034\_MODIFICATIONS TO EXISTING RAW SEWAGE INLET PUMP STATION-PLAN & SECTIONS 20701-JBB-00-XX-DR-Z-01035 MODIFICATIONS TO EXISTING RAW SEWAGE INLET PUMP STATION-SECTIONS & ELEVATIONS 20701-JBB-00-XX-DR-Z-01036\_EXISTING FINAL EFFLUENT OUTLET CHAMBER-PLAN AND SECTIONS 20701-JBB-00-XX-DR-Z-01037 MODIFICATIONS TO EXISTING INLET WORKS-PLAN AND SECTION 20701-JBB-00-XX-DR-Z-01038 MODIFICATIONS TO EXISTING INLET WORKS-SECTIONS 20701-JBB-00-XX-DR-Z-01039 MODIFICATIONS TO EXISTING INLET WORKS-3D VIEW 20701-JBB-00-XX-DR-Z-01040\_EXISTING ADMINISTRATION BUILDING-PLAN-SECTIONS & ELEVATIONS 20701-JBB-00-XX-DR-Z-01041 PROPOSED EMERGENCY FLOOD EVENT PUMP STATION-PLAN AND SECTIONS 20701-JBB-00-XX-DR-Z-01042\_PROPOSED EMERGENCY FLOOD EVENT PUMP STATION-ELEVATIONS AND 3D VIEW GRF-JBAI-XX-XX-DR-L-0001 LANDSCAPE MASTEPLAN-S0-P01.01-JBAI-XX-XX-DR-L-0001-ECOLOGICALLANDSCAPEPROPOSALS-S0-P01.01