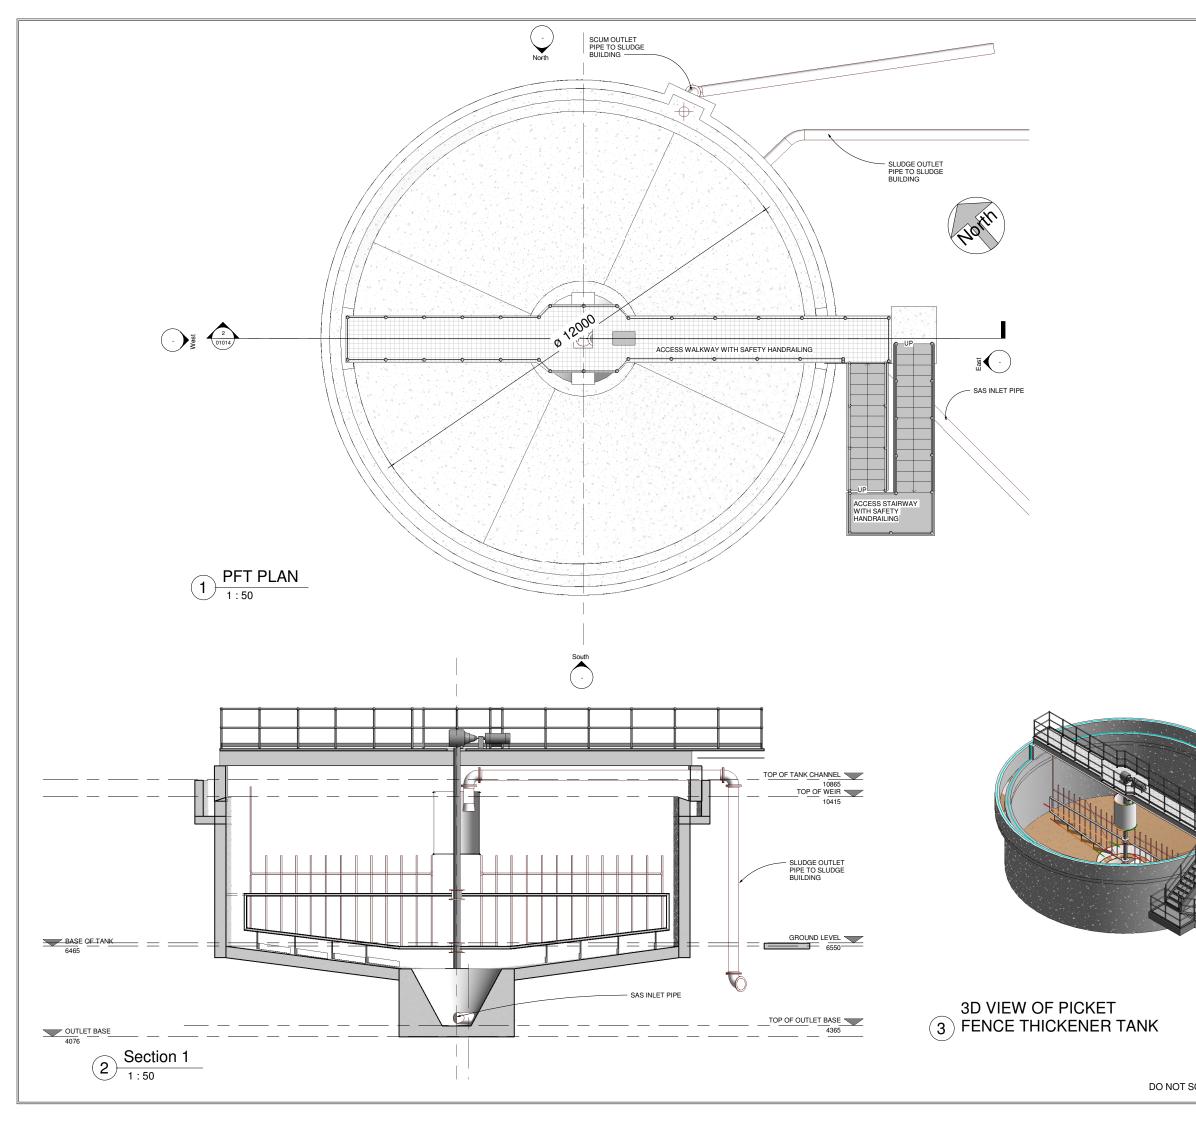

## DO NOT SCALE REDUCED COPY -A3 PRINT

| SCALE REDUCED CO | OPY -A3 PRINT |
|------------------|---------------|
|------------------|---------------|

| ISTING PF<br>PLAN AND |       | -        | I    |
|-----------------------|-------|----------|------|
| o.<br>BB-00-XX-DR-Z   | Stage |          | EIAR |
| PJ                    | Date: | 06/12/22 |      |
| PH                    | Date: | 06/12/22 |      |
| LA                    | Date: | 06/12/22 |      |
|                       |       |          |      |

| ved by: PJ                             | Date: | 06/12/22 |
|----------------------------------------|-------|----------|
| al Project No.<br>20701-JBB-00-XX-DR-Z | Stage | EIAR     |
| ng Title:                              |       |          |
| EXISTING PF<br>PLAN AND                |       | -        |

1:50

20701-JBB-00-XX-DR-Z 01014 C01

| <u> </u> |  | <br> | <br> |  |
|----------|--|------|------|--|
|          |  |      |      |  |

C01 A1 ISSUED FOR EIAR Rev: Suit: Revision

onts Re

JISCE

WATER

REPRODUCED FROM THE ORDNANCE SURVEY OF IRELAND BY PERMISSION OF THE GOVERNMENT. LICENSE NO. 3-3-34. THIS DRAWING IS A COPY OF AN ELECTRONIC FILE AND IS COPYRIGHT ALL DIMENSIONS TO BE CHECKED ON SITE.