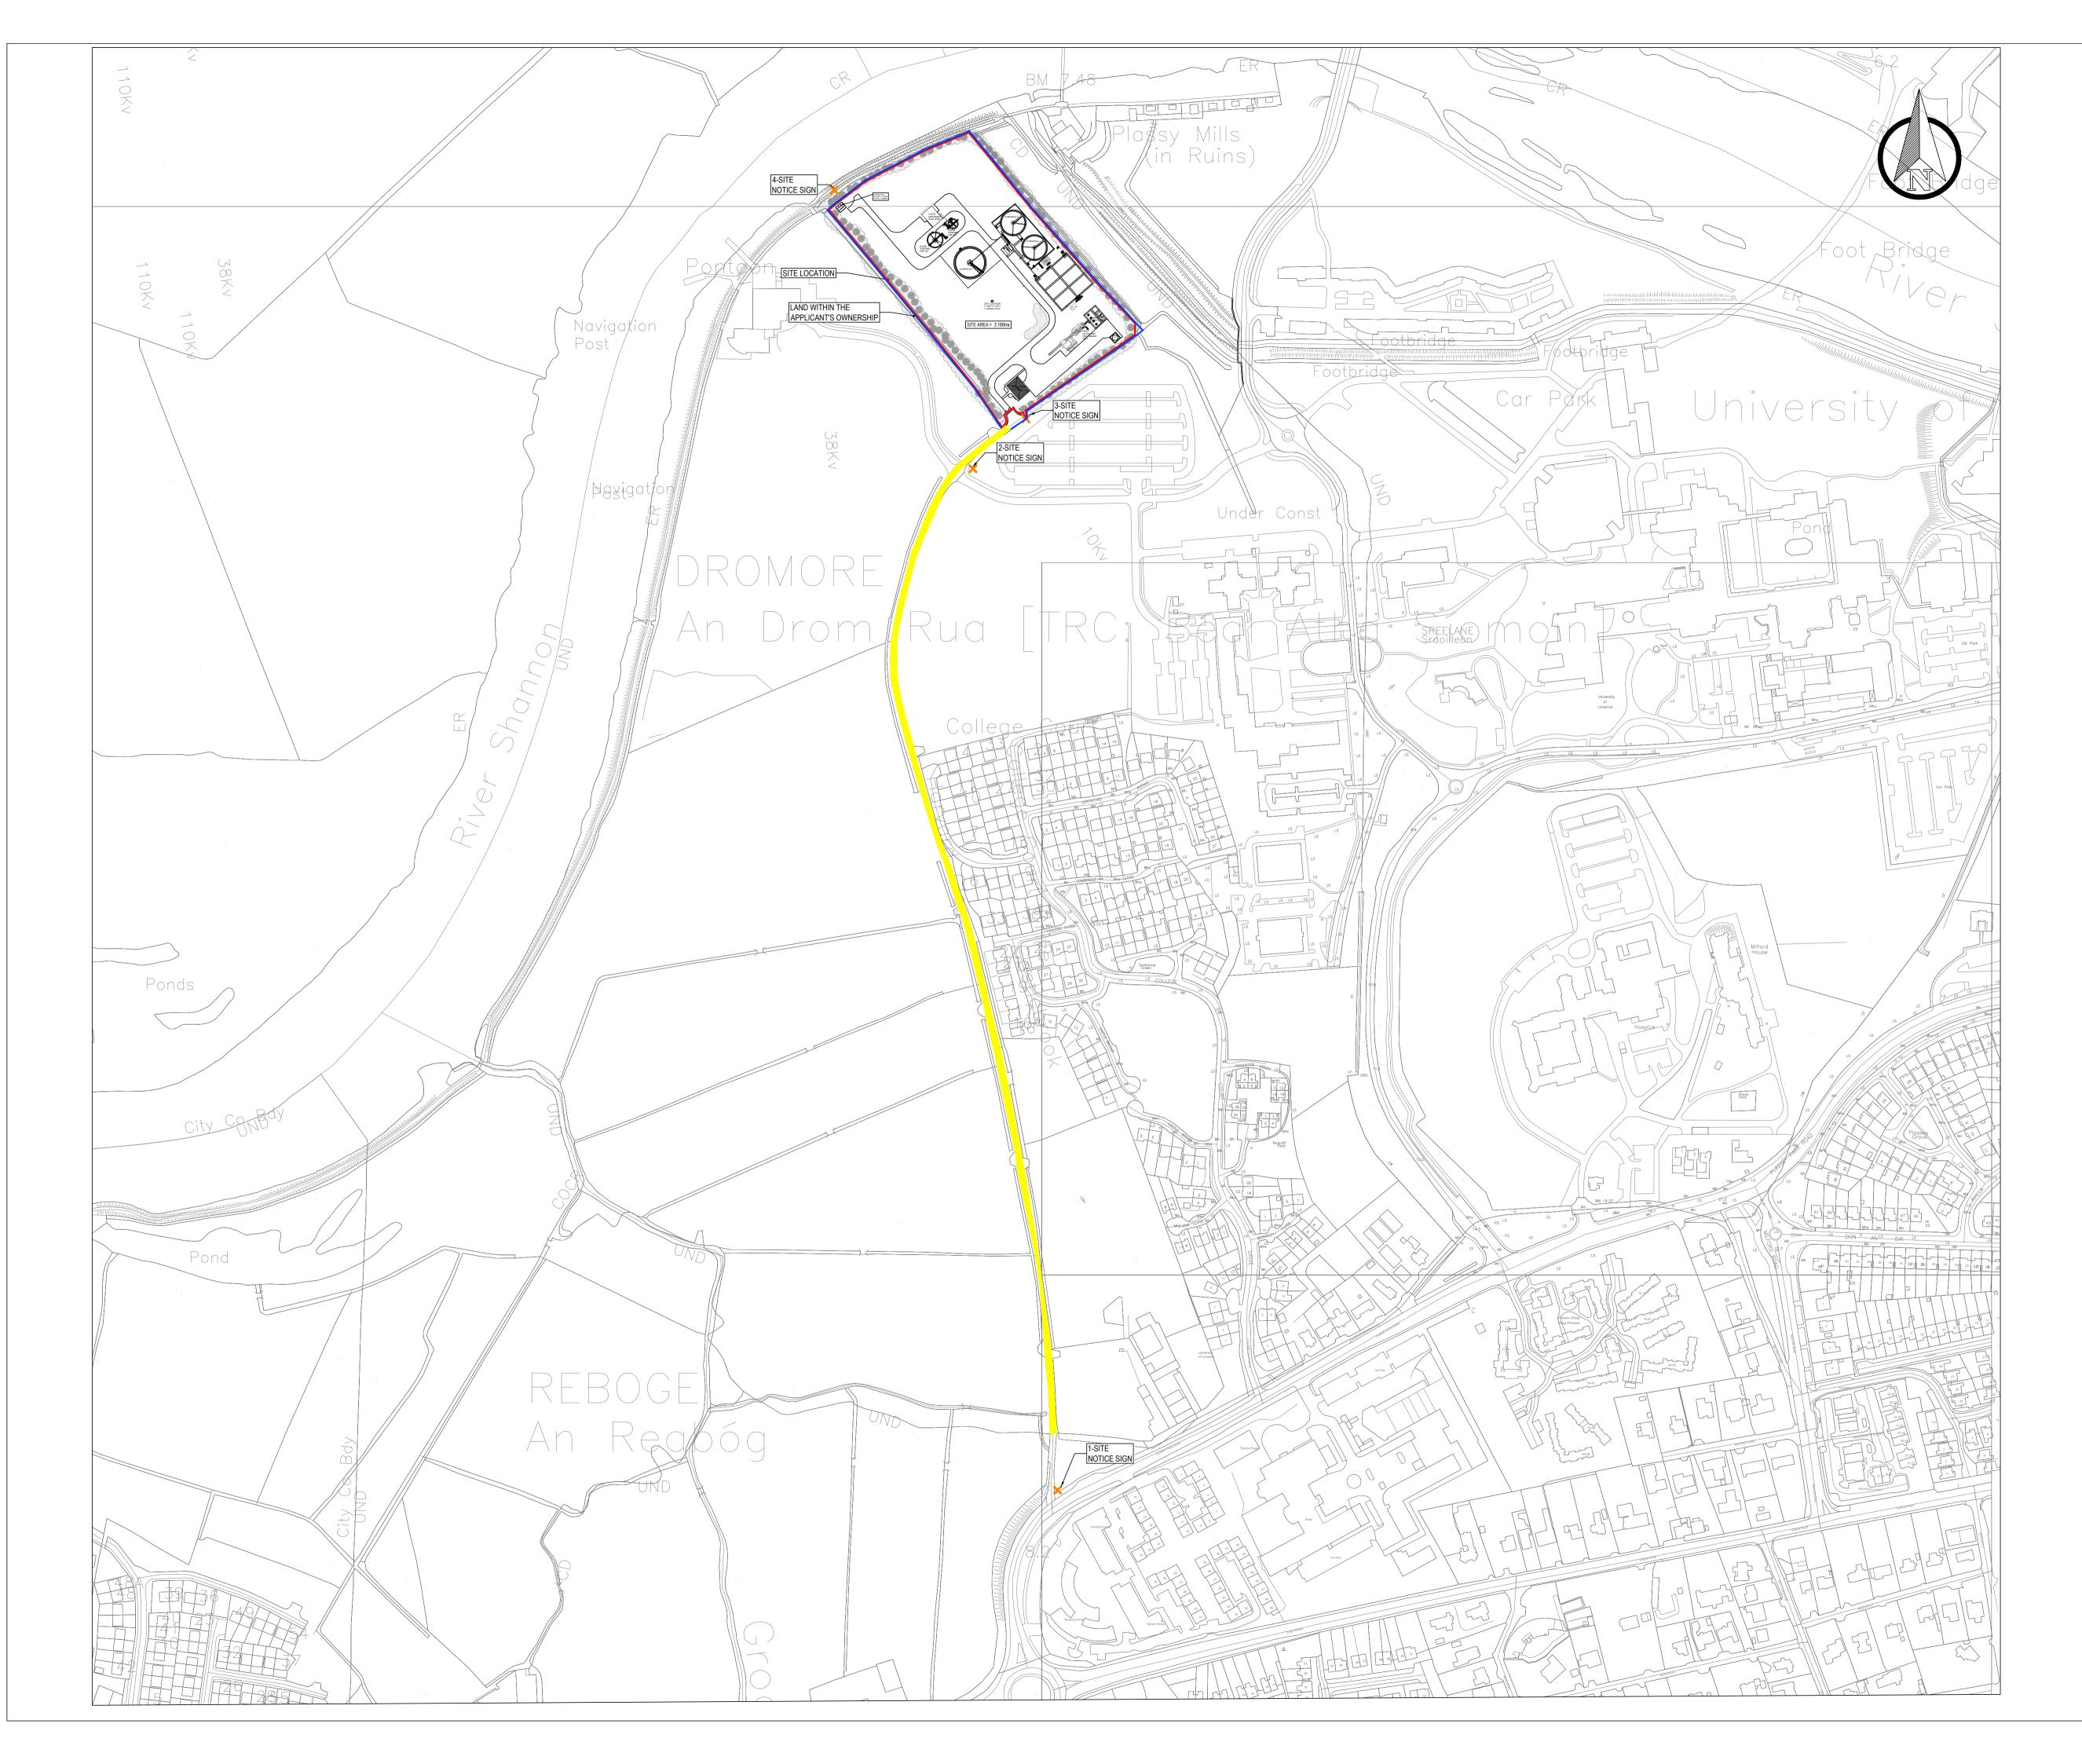

## DRAWING NO.

20701-JBB-00-XX-DR-Z-1001\_CASTLETROY WWTP \_COVER\_SHEET 20701-JBB-00-XX-DR-Z-1002\_CASTLETROY WWTP\_DRAWING\_LIST 20701-JBB-00-XX-DR-Z-1202\_CASTLETROY WWTP SITE LOCATION MAP 20701-JBB-00-XX-DR-Z-1203 CASTLETROY WWTP EXISTING SITE LAYOUT PLAN 20701-JBB-00-XX-DR-Z-1204\_CASTLETROY WWTP PROPOSED SITE LAYOUT PLAN 20701-JBB-00-XX-DR-Z-1205 CASTLETROY WWTP PROPOSED PIPEWORK LAYOUT PLAN 20701-JBB-00-XX-DR-Z-1207\_CASTLETROY WWTP PROPOSED SITE DRAINAGE LAYOUT PLAN 20701-JBB-00-XX-DR-Z-1208 CASTLETROY WWTP RIGHT OF WAY-WAYLEAVE MAP 20701-JBB-00-XX-M3-Z-01000-FED MODEL - PLANNING 20701-JBB-00-XX-DR-Z-01005\_PROPOSED FILTER\_BLDG\_SPLITTER\_CHAMBER-PLAN LAYOUT 20701-JBB-00-XX-DR-Z-01006 PROPOSED FILTER BLDG SPLITTER CHAMBER-SECTIONS 20701-JBB-00-XX-DR-Z-01007\_PROPOSED FILTER\_BLDG\_SPLITTER\_CHAMBER-ELEVATIONS 20701-JBB-00-XX-DR-Z-01010 PROPOSED STORMWATER STORAGE TANK & RETURN P.S - FLOOR PLAN AND SECTION 20701-JBB-00-XX-DR-Z-01011\_PROPOSED STORMWATER STORAGE TANK & RETURN P.S - TANK TOP PLAN AND SECTION 20701-JBB-00-XX-DR-Z-01012 PROPOSED STORMWATER STORAGE TANK & RETURN P.S PLAN AND SECTIONS 20701-JBB-00-XX-DR-Z-01013\_PROPOSED STORMWATER STORAGE TANK & RETURN P.S - 3D OVERALL VIEW 20701-JBB-00-XX-DR-Z-01014 EXISTING PFT TANK NO-1 - PLAN AND SECTION 20701-JBB-00-XX-DR-Z-01015\_EXISTING PFT CONVERTED TO THICKENER SLUDGE STORAGE TANK - PLAN AND SECTION 20701-JBB-00-XX-DR-Z-01017 PROPOSED PFT TANK NO-2-PLAN AND SECTION 20701-JBB-00-XX-DR-Z-01018\_EXISTING 25M CLARIFIER TANK-PLAN AND SECTION 20701-JBB-00-XX-DR-Z-01019 EXISTING 20M CLARIFIER TANK-PLAN LAYOUT OF INTERNAL MODIFICATIONS 20701-JBB-00-XX-DR-Z-01020\_EXISTING 20M CLARIFIER TANK-SECTIONS AND 3D VIEW OF INTERNAL MODIFICATIONS 20701-JBB-00-XX-DR-Z-01021\_EXISTING AERATION TANK-PLAN LAYOUT OF INTERNAL MODIFICATIONS 20701-JBB-00-XX-DR-Z-01022 EXISTING AERATION TANK-SECTIONS OF INTERNAL MODIFICATIONS 20701-JBB-00-XX-DR-Z-01023 EXISTING AERATION TANK-3D VIEW OF INTERNAL MODIFICATIONS 20701-JBB-00-XX-DR-Z-01024 PROPOSED CHEMICAL STORAGE TANK NO-2 20701-JBB-00-XX-DR-Z-01025\_PROPOSED SCUM\_PUMP SUMP-PLAN AND SECTIONS 20701-JBB-00-XX-DR-Z-01026-PROPOSED WASHWATER BOOSTER PS & SUMP-PLAN & SECTION 20701-JBB-00-XX-DR-Z-01027\_PROPOSED STORM TRANSFER PUMP SUMP-PLAN AND SECTIONS 20701-JBB-00-XX-DR-Z-01028 PROPOSED PRIMARY SLUDGE THICKENING TANK NO.3 PLAN & SECTION 20701-JBB-00-XX-DR-Z-01029\_MODIFICATIONS TO EXISTING SLUDGE DEWATERING PLANT HOUSE-PLAN LAYOUTS AND SECTIONS 20701-JBB-00-XX-DR-Z-01030 MODIFICATIONS TO EXISTING SLUDGE DEWATERING PLANT HOUSE-SECTIONS AND 3D VIEW 20701-JBB-00-XX-DR-Z-01031\_PROPOSED ODOUR CONTROL UNIT NO-1-PLAN & SECTIONS 20701-JBB-00-XX-DR-Z-01032\_PROPOSED ODOUR CONTROL UNIT NO-2-PLAN & SECTIONS 20701-JBB-00-XX-DR-Z-01033 PROPOSED ODOUR CONTROL UNIT NO-3-PLAN & SECTIONS 20701-JBB-00-XX-DR-Z-01034\_MODIFICATIONS TO EXISTING RAW SEWAGE INLET PUMP STATION-PLAN & SECTIONS 20701-JBB-00-XX-DR-Z-01035 MODIFICATIONS TO EXISTING RAW SEWAGE INLET PUMP STATION-SECTIONS & ELEVATIONS 20701-JBB-00-XX-DR-Z-01036\_EXISTING FINAL EFFLUENT OUTLET CHAMBER-PLAN AND SECTIONS 20701-JBB-00-XX-DR-Z-01037 MODIFICATIONS TO EXISTING INLET WORKS-PLAN AND SECTION 20701-JBB-00-XX-DR-Z-01038 MODIFICATIONS TO EXISTING INLET WORKS-SECTIONS 20701-JBB-00-XX-DR-Z-01039 MODIFICATIONS TO EXISTING INLET WORKS-3D VIEW 20701-JBB-00-XX-DR-Z-01040\_EXISTING ADMINISTRATION BUILDING-PLAN-SECTIONS & ELEVATIONS 20701-JBB-00-XX-DR-Z-01041 PROPOSED EMERGENCY FLOOD EVENT PUMP STATION-PLAN AND SECTIONS 20701-JBB-00-XX-DR-Z-01042\_PROPOSED EMERGENCY FLOOD EVENT PUMP STATION-ELEVATIONS AND 3D VIEW GRF-JBAI-XX-XX-DR-L-0001 LANDSCAPE MASTEPLAN-S0-P01.01-JBAI-XX-XX-DR-L-0001-ECOLOGICALLANDSCAPEPROPOSALS-S0-P01.01