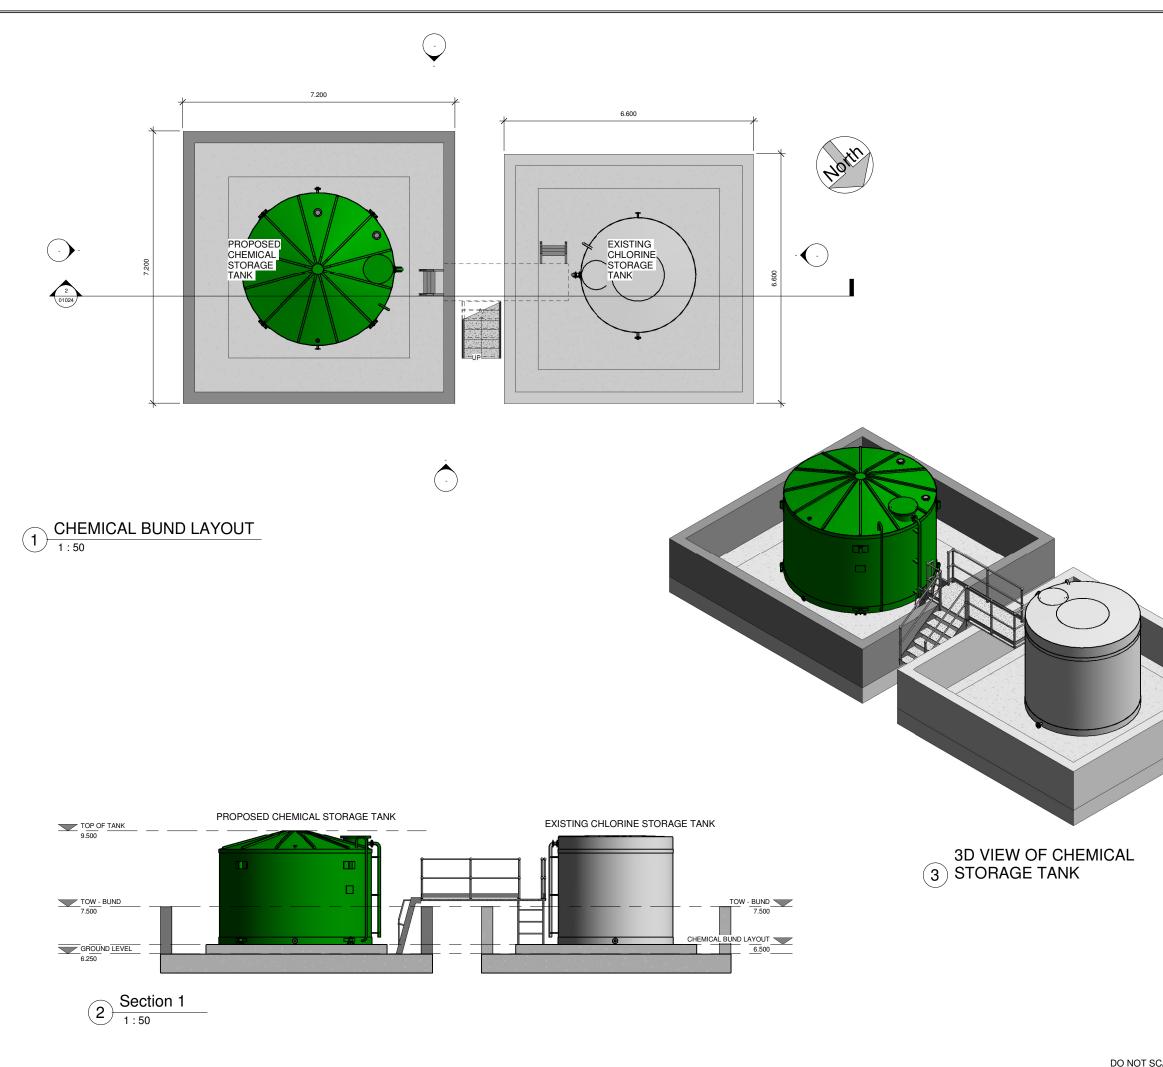

| Ivill House Tel:*<br>•26 Talbot St Intl:+<br>blin 1 ema                                                                               |

GROUND LEVEL



DO NOT SCALE REDUCED COPY -A3 PF





# CASTLETROY WASTEWATER TREATMENT PLANT

onts Re

J. B. Barry and Partners Li Consulting Engineers

Classon House Dundrum Business Park Dundrum Road Tel: +353 1 485 1400 email: info@jbbarry.ie web: www.jbbarry.ie

| rawn By: LHA       | Date: 06/12 | /22  |
|--------------------|-------------|------|
| hecked By: PH      | Date: 06/12 | /22  |
| pproved by: PJ     | Date: 06/12 | /22  |
| ternal Project No. | Stage       | EIAD |

## EXISTING AERATION - 3D VIEW OF INTERNAL MODIFICATIONS

## DO NOT SCALE REDUCED COPY -A3 PRINT





| C01 A1 ISSUED FOR EIAR<br>Rev: Suit: Revision Descr