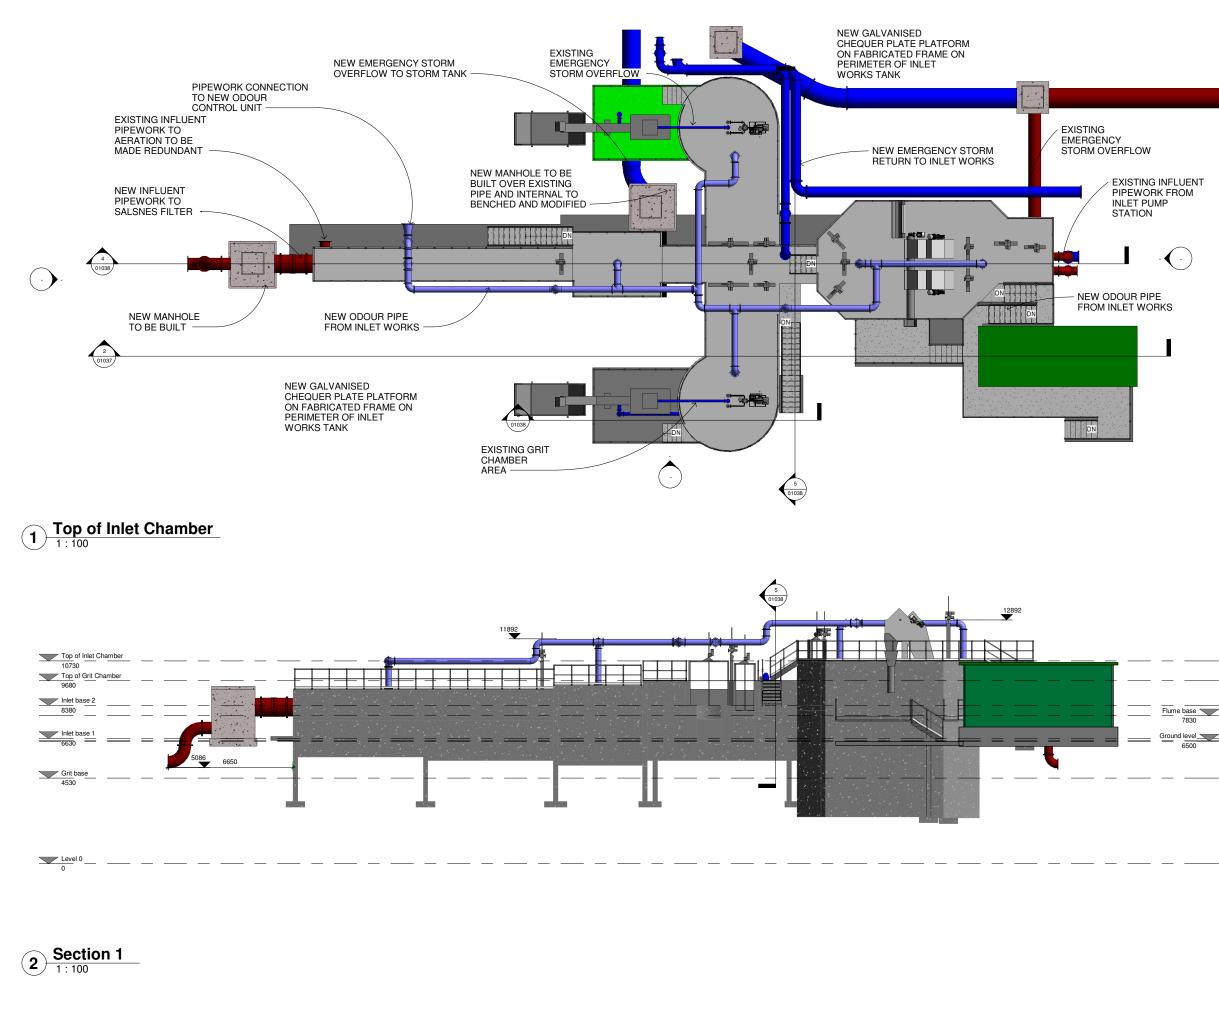

le                                                                         | s:                                                                                                                                                         | 1:                               |                 |                   |        |                                                 |                           |  |
|                                                                               | ng No<br>7 <b>01-</b>                                                                                                                                      | JBB-00-XX                        |                 | iheet No:<br>0103 | 6      | Revision:<br>C01                                | Suitability               |  |



| pyright                                                        |         |
|----------------------------------------------------------------|---------|
| is drawing and any design here on is the copyright of the Cons | ultants |
| d must not be reproduced without their written consent         |         |

All drawings remain the property of the Con THIS DRAWING TO BE READ IN CONJUNCTION WITH ALL RELEVANT ARCHITECTS AND ENGINEERS DRAWINGS.

FIGURED DIMENSIONS ONLY TO BE TAKEN FROM THIS DRAWING.

ALL LEVELS ARE IN METRES AND RELATE TO DATUM AT MALIN HEAD.

THIS DRAWING IS REPRODUCED FROM DIGITAL MAPS: O.S. MAPS - Scale 1:2,500 O.S. MAPS - Scale 1:1,000 DISCOVERY SERIES - Scale 1:50,000

ALL MAPS ARE REFERENCED TO IRISH NATIONAL GRID (LT.M.)

REPRODUCED FROM THE ORDNANCE SURVEY OF IRELAND