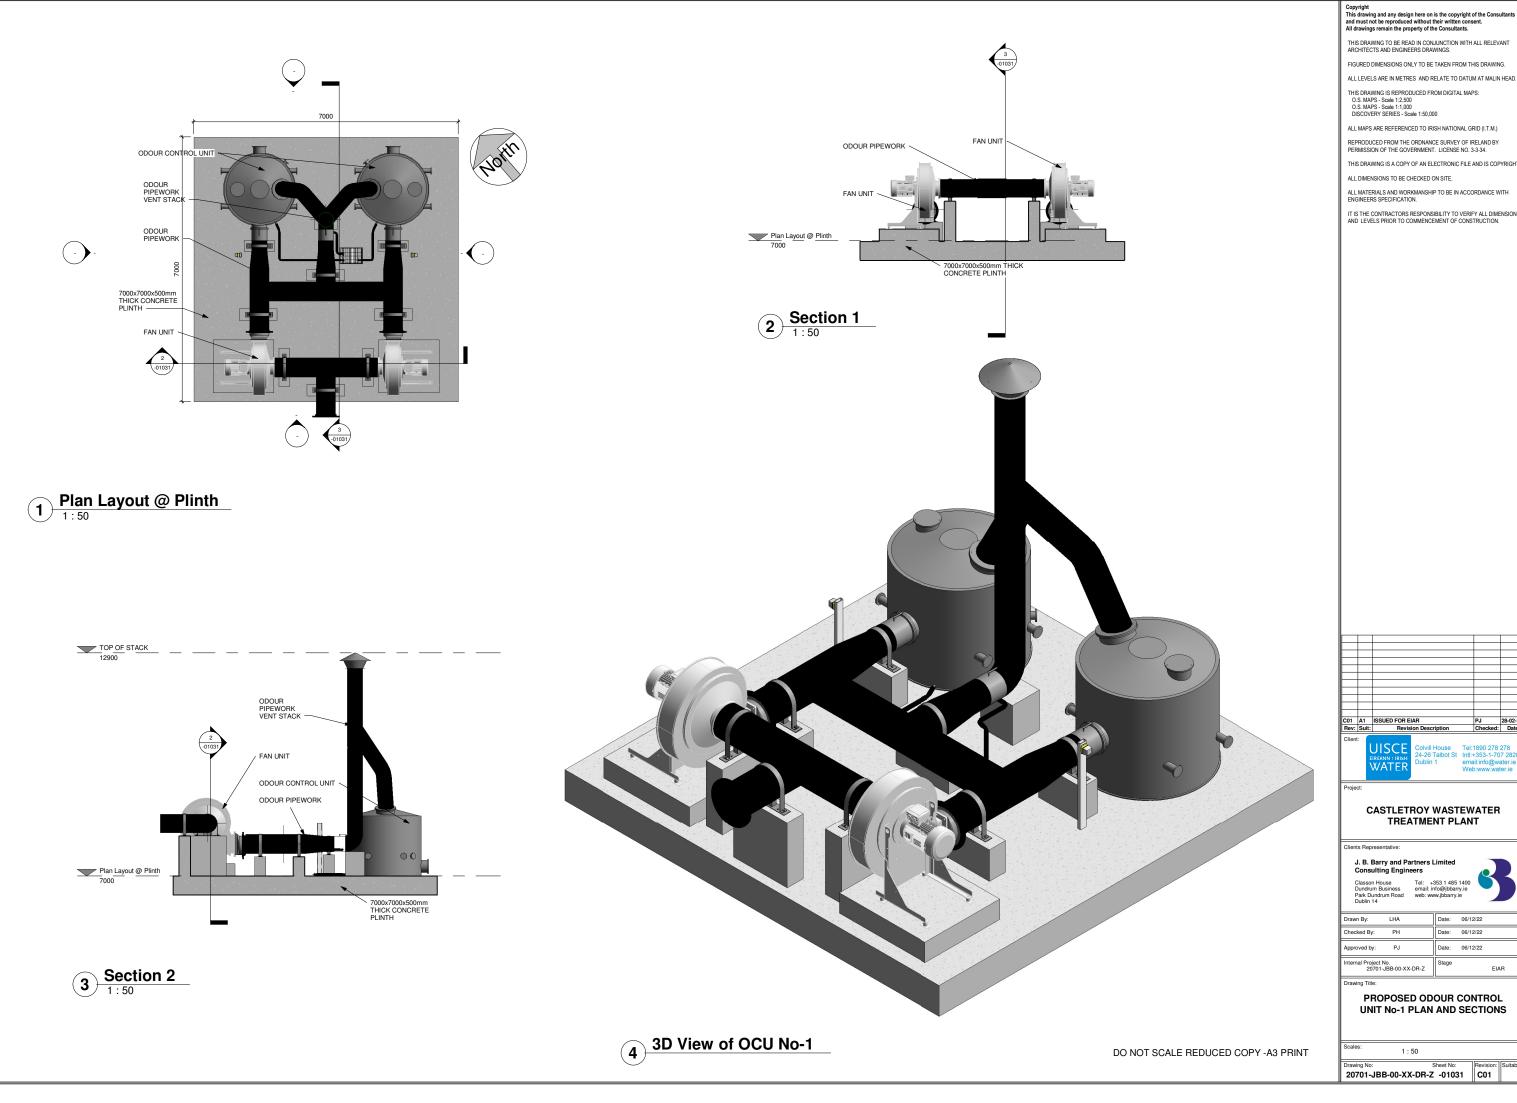

## DRAWING NO.

20701-JBB-00-XX-DR-Z-1001\_CASTLETROY WWTP \_COVER\_SHEET 20701-JBB-00-XX-DR-Z-1002\_CASTLETROY WWTP\_DRAWING\_LIST 20701-JBB-00-XX-DR-Z-1202\_CASTLETROY WWTP SITE LOCATION MAP 20701-JBB-00-XX-DR-Z-1203 CASTLETROY WWTP EXISTING SITE LAYOUT PLAN 20701-JBB-00-XX-DR-Z-1204\_CASTLETROY WWTP PROPOSED SITE LAYOUT PLAN 20701-JBB-00-XX-DR-Z-1205 CASTLETROY WWTP PROPOSED PIPEWORK LAYOUT PLAN 20701-JBB-00-XX-DR-Z-1207\_CASTLETROY WWTP PROPOSED SITE DRAINAGE LAYOUT PLAN 20701-JBB-00-XX-DR-Z-1208 CASTLETROY WWTP RIGHT OF WAY-WAYLEAVE MAP 20701-JBB-00-XX-M3-Z-01000-FED MODEL - PLANNING 20701-JBB-00-XX-DR-Z-01005\_PROPOSED FILTER\_BLDG\_SPLITTER\_CHAMBER-PLAN LAYOUT 20701-JBB-00-XX-DR-Z-01006 PROPOSED FILTER BLDG SPLITTER CHAMBER-SECTIONS 20701-JBB-00-XX-DR-Z-01007\_PROPOSED FILTER\_BLDG\_SPLITTER\_CHAMBER-ELEVATIONS 20701-JBB-00-XX-DR-Z-01010 PROPOSED STORMWATER STORAGE TANK & RETURN P.S - FLOOR PLAN AND SECTION 20701-JBB-00-XX-DR-Z-01011\_PROPOSED STORMWATER STORAGE TANK & RETURN P.S - TANK TOP PLAN AND SECTION 20701-JBB-00-XX-DR-Z-01012 PROPOSED STORMWATER STORAGE TANK & RETURN P.S PLAN AND SECTIONS 20701-JBB-00-XX-DR-Z-01013\_PROPOSED STORMWATER STORAGE TANK & RETURN P.S - 3D OVERALL VIEW 20701-JBB-00-XX-DR-Z-01014 EXISTING PFT TANK NO-1 - PLAN AND SECTION 20701-JBB-00-XX-DR-Z-01015\_EXISTING PFT CONVERTED TO THICKENER SLUDGE STORAGE TANK - PLAN AND SECTION 20701-JBB-00-XX-DR-Z-01017 PROPOSED PFT TANK NO-2-PLAN AND SECTION 20701-JBB-00-XX-DR-Z-01018\_EXISTING 25M CLARIFIER TANK-PLAN AND SECTION 20701-JBB-00-XX-DR-Z-01019 EXISTING 20M CLARIFIER TANK-PLAN LAYOUT OF INTERNAL MODIFICATIONS 20701-JBB-00-XX-DR-Z-01020\_EXISTING 20M CLARIFIER TANK-SECTIONS AND 3D VIEW OF INTERNAL MODIFICATIONS 20701-JBB-00-XX-DR-Z-01021\_EXISTING AERATION TANK-PLAN LAYOUT OF INTERNAL MODIFICATIONS 20701-JBB-00-XX-DR-Z-01022 EXISTING AERATION TANK-SECTIONS OF INTERNAL MODIFICATIONS 20701-JBB-00-XX-DR-Z-01023 EXISTING AERATION TANK-3D VIEW OF INTERNAL MODIFICATIONS 20701-JBB-00-XX-DR-Z-01024 PROPOSED CHEMICAL STORAGE TANK NO-2 20701-JBB-00-XX-DR-Z-01025\_PROPOSED SCUM\_PUMP SUMP-PLAN AND SECTIONS 20701-JBB-00-XX-DR-Z-01026-PROPOSED WASHWATER BOOSTER PS & SUMP-PLAN & SECTION 20701-JBB-00-XX-DR-Z-01027\_PROPOSED STORM TRANSFER PUMP SUMP-PLAN AND SECTIONS 20701-JBB-00-XX-DR-Z-01028 PROPOSED PRIMARY SLUDGE THICKENING TANK NO.3 PLAN & SECTION 20701-JBB-00-XX-DR-Z-01029\_MODIFICATIONS TO EXISTING SLUDGE DEWATERING PLANT HOUSE-PLAN LAYOUTS AND SECTIONS 20701-JBB-00-XX-DR-Z-01030 MODIFICATIONS TO EXISTING SLUDGE DEWATERING PLANT HOUSE-SECTIONS AND 3D VIEW 20701-JBB-00-XX-DR-Z-01031\_PROPOSED ODOUR CONTROL UNIT NO-1-PLAN & SECTIONS 20701-JBB-00-XX-DR-Z-01032\_PROPOSED ODOUR CONTROL UNIT NO-2-PLAN & SECTIONS 20701-JBB-00-XX-DR-Z-01033 PROPOSED ODOUR CONTROL UNIT NO-3-PLAN & SECTIONS 20701-JBB-00-XX-DR-Z-01034\_MODIFICATIONS TO EXISTING RAW SEWAGE INLET PUMP STATION-PLAN & SECTIONS 20701-JBB-00-XX-DR-Z-01035 MODIFICATIONS TO EXISTING RAW SEWAGE INLET PUMP STATION-SECTIONS & ELEVATIONS 20701-JBB-00-XX-DR-Z-01036\_EXISTING FINAL EFFLUENT OUTLET CHAMBER-PLAN AND SECTIONS 20701-JBB-00-XX-DR-Z-01037 MODIFICATIONS TO EXISTING INLET WORKS-PLAN AND SECTION 20701-JBB-00-XX-DR-Z-01038 MODIFICATIONS TO EXISTING INLET WORKS-SECTIONS 20701-JBB-00-XX-DR-Z-01039 MODIFICATIONS TO EXISTING INLET WORKS-3D VIEW 20701-JBB-00-XX-DR-Z-01040\_EXISTING ADMINISTRATION BUILDING-PLAN-SECTIONS & ELEVATIONS 20701-JBB-00-XX-DR-Z-01041 PROPOSED EMERGENCY FLOOD EVENT PUMP STATION-PLAN AND SECTIONS 20701-JBB-00-XX-DR-Z-01042\_PROPOSED EMERGENCY FLOOD EVENT PUMP STATION-ELEVATIONS AND 3D VIEW GRF-JBAI-XX-XX-DR-L-0001 LANDSCAPE MASTEPLAN-S0-P01.01-JBAI-XX-XX-DR-L-0001-ECOLOGICALLANDSCAPEPROPOSALS-S0-P01.01