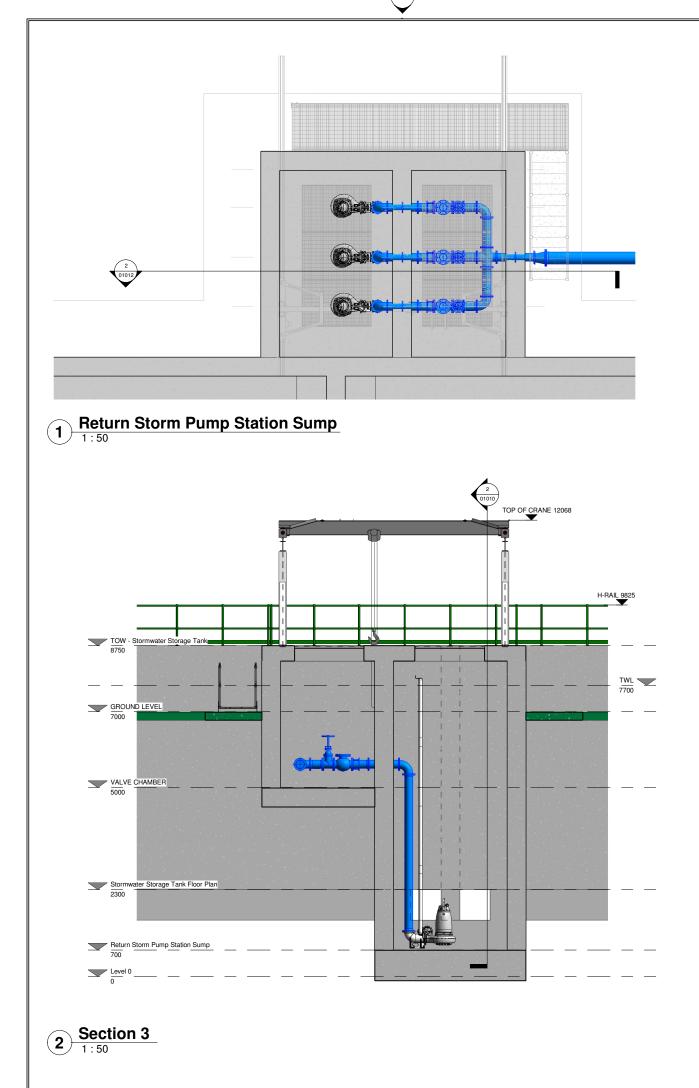

THIS DRAWING IS A COPY OF AN ELECTRONIC FILE AND IS COPYRIGHT.

ALL DIMENSIONS TO BE CHECKED ON SITE.

ALL MATERIALS AND WORKMANSHIP TO BE IN ACCORDANCE WITH ENGINEERS SPECIFICATION.

|                    | _          |                                                   |                  |                              |                                                       |        |                                                 |                   |
|--------------------|------------|---------------------------------------------------|------------------|------------------------------|-------------------------------------------------------|--------|-------------------------------------------------|-------------------|
| -                  | -          |                                                   |                  |                              |                                                       |        |                                                 |                   |
|                    |            |                                                   |                  |                              |                                                       |        |                                                 |                   |
|                    | _          |                                                   |                  |                              |                                                       |        |                                                 |                   |
|                    | _          |                                                   |                  |                              |                                                       |        |                                                 |                   |
|                    |            |                                                   |                  |                              |                                                       |        |                                                 |                   |
|                    |            |                                                   |                  |                              |                                                       |        |                                                 |                   |
|                    |            |                                                   |                  |                              |                                                       |        |                                                 |                   |
| C01 A<br>Rev: S    |            | ISSUEI                                            | D FOR E<br>Revis | IAR<br>sion Descr            | iption                                                |        | PJ<br>Checked:                                  | 28-02-23<br>Date: |
| Client:            | E          | JIS<br>Ireann<br>WAT                              | : IRISH          | Colvill I<br>24-26<br>Dublin | albot St                                              | Intl:- | 1890 278<br>+353-1-70<br>ail:info@w<br>o:www.wa | 7 2828<br>ater.ie |
| Project:           |            |                                                   |                  |                              |                                                       |        | ATER<br>T                                       |                   |
| Cla<br>Du<br>Pa    | B. E       | Barry a<br>ulting<br>h House<br>m Busir<br>undrum | and Pa<br>Engin  | Tel: +:<br>email: ir         | <b>.imited</b><br>353 1 485<br>fo@jbbar<br>w.jbbarry. | ry.ie  | 8                                               | B                 |
| Drawn B            | Зу:        | l                                                 | HA               |                              | Date:                                                 | 06/12  | 2/22                                            |                   |
| Checke             | d By       | :                                                 | PH               |                              | Date:                                                 | 06/12  | 2/22                                            |                   |
| Approv             | ed by      | <i>r</i> :                                        | PJ               |                              | Date:                                                 | 06/12  | 2/22                                            |                   |
| Internal           | Proj<br>20 | ect No.<br>701-JB                                 | B-00-XX          | -DR-Z                        | Stage                                                 |        | EIA                                             | R                 |
| Drawing<br>Scales: | Í          | Pro<br>For                                        | AGE<br>PU<br>LAN | IMP S<br>AND                 | ( ANI<br>TATIO                                        | ) RE   | ETURN                                           | 1                 |
|                    |            |                                                   | 1:               | 50                           |                                                       |        |                                                 |                   |
| Drawing<br>2070    |            |                                                   | 00-X)            | د-DR-Z                       | Sheet No:<br>0101                                     | 2      | Revision:<br>C01                                | Suitability       |
|                    |            |                                                   |                  |                              |                                                       |        |                                                 |                   |