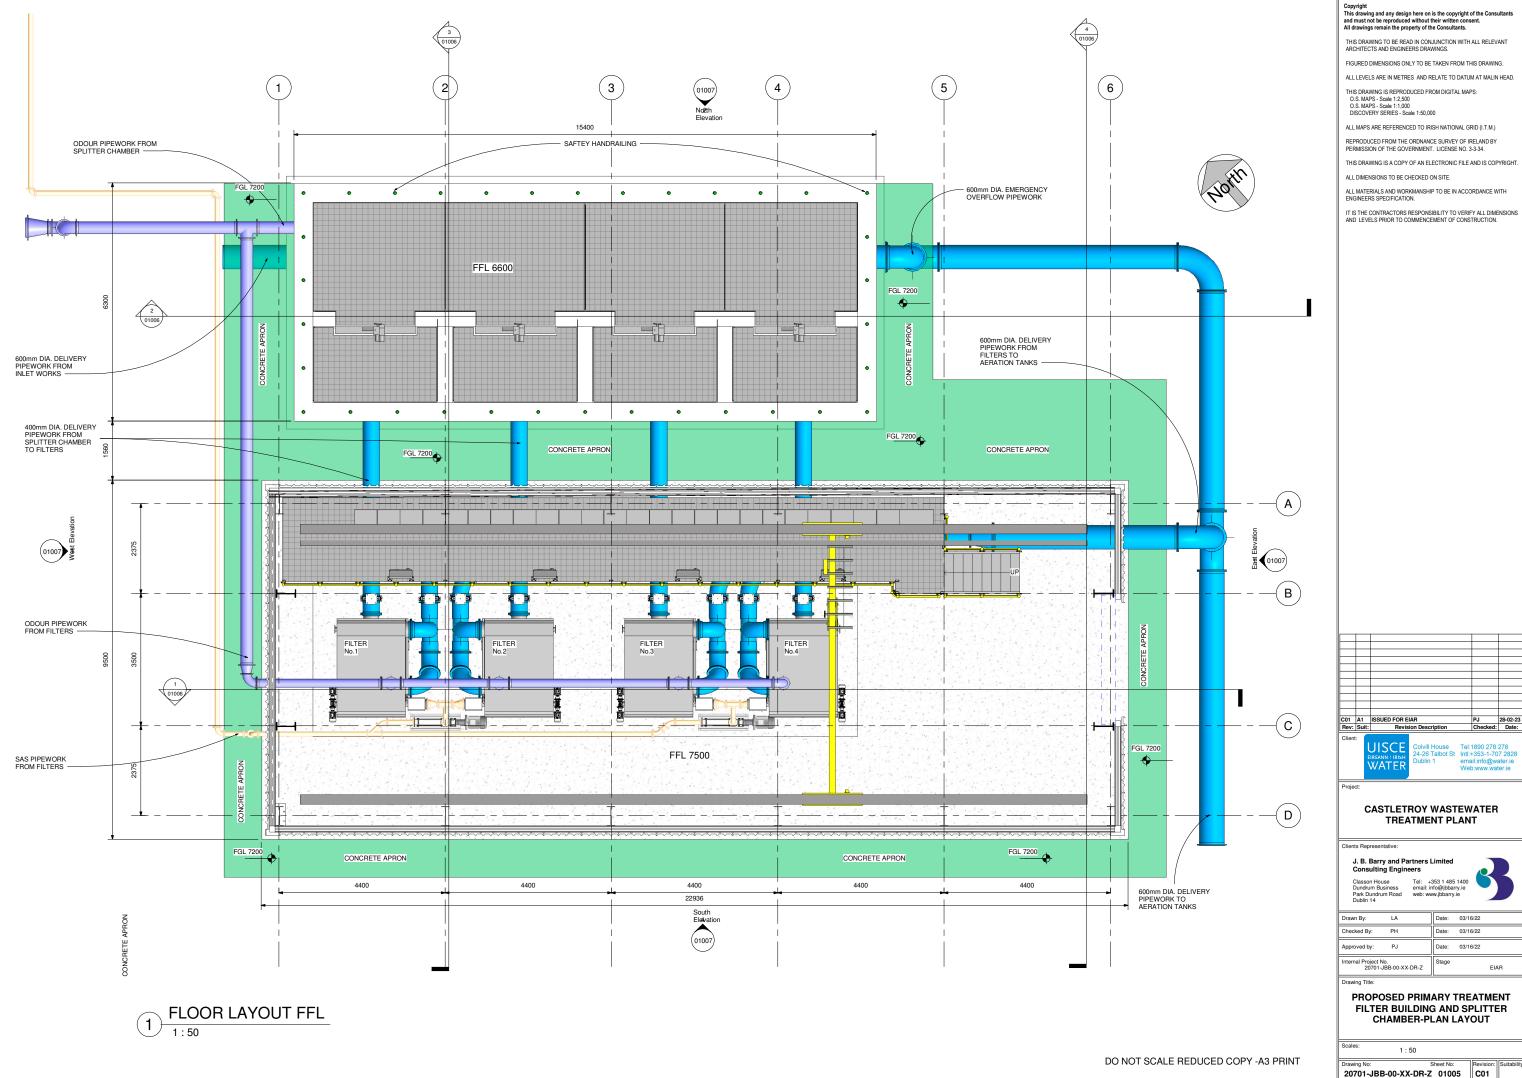

## DRAWING NO.

20701-JBB-00-XX-DR-Z-1001\_CASTLETROY WWTP \_COVER\_SHEET 20701-JBB-00-XX-DR-Z-1002\_CASTLETROY WWTP\_DRAWING\_LIST 20701-JBB-00-XX-DR-Z-1202\_CASTLETROY WWTP SITE LOCATION MAP 20701-JBB-00-XX-DR-Z-1203 CASTLETROY WWTP EXISTING SITE LAYOUT PLAN 20701-JBB-00-XX-DR-Z-1204\_CASTLETROY WWTP PROPOSED SITE LAYOUT PLAN 20701-JBB-00-XX-DR-Z-1205 CASTLETROY WWTP PROPOSED PIPEWORK LAYOUT PLAN 20701-JBB-00-XX-DR-Z-1207\_CASTLETROY WWTP PROPOSED SITE DRAINAGE LAYOUT PLAN 20701-JBB-00-XX-DR-Z-1208 CASTLETROY WWTP RIGHT OF WAY-WAYLEAVE MAP 20701-JBB-00-XX-M3-Z-01000-FED MODEL - PLANNING 20701-JBB-00-XX-DR-Z-01005\_PROPOSED FILTER\_BLDG\_SPLITTER\_CHAMBER-PLAN LAYOUT 20701-JBB-00-XX-DR-Z-01006 PROPOSED FILTER BLDG SPLITTER CHAMBER-SECTIONS 20701-JBB-00-XX-DR-Z-01007\_PROPOSED FILTER\_BLDG\_SPLITTER\_CHAMBER-ELEVATIONS 20701-JBB-00-XX-DR-Z-01010 PROPOSED STORMWATER STORAGE TANK & RETURN P.S - FLOOR PLAN AND SECTION 20701-JBB-00-XX-DR-Z-01011\_PROPOSED STORMWATER STORAGE TANK & RETURN P.S - TANK TOP PLAN AND SECTION 20701-JBB-00-XX-DR-Z-01012 PROPOSED STORMWATER STORAGE TANK & RETURN P.S PLAN AND SECTIONS 20701-JBB-00-XX-DR-Z-01013\_PROPOSED STORMWATER STORAGE TANK & RETURN P.S - 3D OVERALL VIEW 20701-JBB-00-XX-DR-Z-01014 EXISTING PFT TANK NO-1 - PLAN AND SECTION 20701-JBB-00-XX-DR-Z-01015\_EXISTING PFT CONVERTED TO THICKENER SLUDGE STORAGE TANK - PLAN AND SECTION 20701-JBB-00-XX-DR-Z-01017 PROPOSED PFT TANK NO-2-PLAN AND SECTION 20701-JBB-00-XX-DR-Z-01018\_EXISTING 25M CLARIFIER TANK-PLAN AND SECTION 20701-JBB-00-XX-DR-Z-01019 EXISTING 20M CLARIFIER TANK-PLAN LAYOUT OF INTERNAL MODIFICATIONS 20701-JBB-00-XX-DR-Z-01020\_EXISTING 20M CLARIFIER TANK-SECTIONS AND 3D VIEW OF INTERNAL MODIFICATIONS 20701-JBB-00-XX-DR-Z-01021\_EXISTING AERATION TANK-PLAN LAYOUT OF INTERNAL MODIFICATIONS 20701-JBB-00-XX-DR-Z-01022 EXISTING AERATION TANK-SECTIONS OF INTERNAL MODIFICATIONS 20701-JBB-00-XX-DR-Z-01023 EXISTING AERATION TANK-3D VIEW OF INTERNAL MODIFICATIONS 20701-JBB-00-XX-DR-Z-01024 PROPOSED CHEMICAL STORAGE TANK NO-2 20701-JBB-00-XX-DR-Z-01025\_PROPOSED SCUM\_PUMP SUMP-PLAN AND SECTIONS 20701-JBB-00-XX-DR-Z-01026-PROPOSED WASHWATER BOOSTER PS & SUMP-PLAN & SECTION 20701-JBB-00-XX-DR-Z-01027\_PROPOSED STORM TRANSFER PUMP SUMP-PLAN AND SECTIONS 20701-JBB-00-XX-DR-Z-01028 PROPOSED PRIMARY SLUDGE THICKENING TANK NO.3 PLAN & SECTION 20701-JBB-00-XX-DR-Z-01029\_MODIFICATIONS TO EXISTING SLUDGE DEWATERING PLANT HOUSE-PLAN LAYOUTS AND SECTIONS 20701-JBB-00-XX-DR-Z-01030 MODIFICATIONS TO EXISTING SLUDGE DEWATERING PLANT HOUSE-SECTIONS AND 3D VIEW 20701-JBB-00-XX-DR-Z-01031\_PROPOSED ODOUR CONTROL UNIT NO-1-PLAN & SECTIONS 20701-JBB-00-XX-DR-Z-01032\_PROPOSED ODOUR CONTROL UNIT NO-2-PLAN & SECTIONS 20701-JBB-00-XX-DR-Z-01033 PROPOSED ODOUR CONTROL UNIT NO-3-PLAN & SECTIONS 20701-JBB-00-XX-DR-Z-01034\_MODIFICATIONS TO EXISTING RAW SEWAGE INLET PUMP STATION-PLAN & SECTIONS 20701-JBB-00-XX-DR-Z-01035 MODIFICATIONS TO EXISTING RAW SEWAGE INLET PUMP STATION-SECTIONS & ELEVATIONS 20701-JBB-00-XX-DR-Z-01036\_EXISTING FINAL EFFLUENT OUTLET CHAMBER-PLAN AND SECTIONS 20701-JBB-00-XX-DR-Z-01037 MODIFICATIONS TO EXISTING INLET WORKS-PLAN AND SECTION 20701-JBB-00-XX-DR-Z-01038 MODIFICATIONS TO EXISTING INLET WORKS-SECTIONS 20701-JBB-00-XX-DR-Z-01039 MODIFICATIONS TO EXISTING INLET WORKS-3D VIEW 20701-JBB-00-XX-DR-Z-01040\_EXISTING ADMINISTRATION BUILDING-PLAN-SECTIONS & ELEVATIONS 20701-JBB-00-XX-DR-Z-01041 PROPOSED EMERGENCY FLOOD EVENT PUMP STATION-PLAN AND SECTIONS 20701-JBB-00-XX-DR-Z-01042\_PROPOSED EMERGENCY FLOOD EVENT PUMP STATION-ELEVATIONS AND 3D VIEW GRF-JBAI-XX-XX-DR-L-0001 LANDSCAPE MASTEPLAN-S0-P01.01-JBAI-XX-XX-DR-L-0001-ECOLOGICALLANDSCAPEPROPOSALS-S0-P01.01