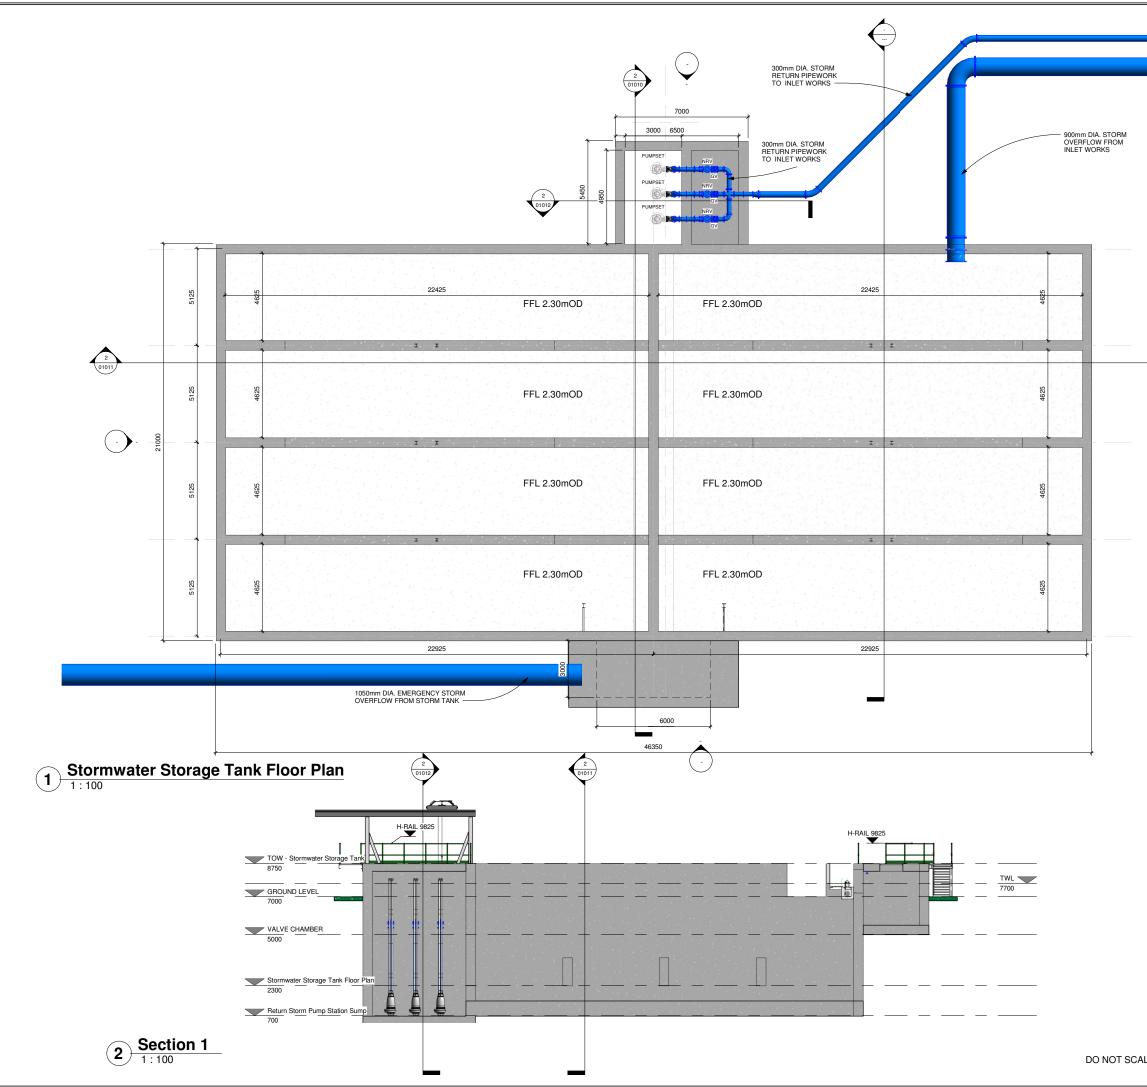

## DRAWING NO.

20701-JBB-00-XX-DR-Z-1001\_CASTLETROY WWTP \_COVER\_SHEET 20701-JBB-00-XX-DR-Z-1002\_CASTLETROY WWTP\_DRAWING\_LIST 20701-JBB-00-XX-DR-Z-1202\_CASTLETROY WWTP SITE LOCATION MAP 20701-JBB-00-XX-DR-Z-1203 CASTLETROY WWTP EXISTING SITE LAYOUT PLAN 20701-JBB-00-XX-DR-Z-1204\_CASTLETROY WWTP PROPOSED SITE LAYOUT PLAN 20701-JBB-00-XX-DR-Z-1205 CASTLETROY WWTP PROPOSED PIPEWORK LAYOUT PLAN 20701-JBB-00-XX-DR-Z-1207\_CASTLETROY WWTP PROPOSED SITE DRAINAGE LAYOUT PLAN 20701-JBB-00-XX-DR-Z-1208 CASTLETROY WWTP RIGHT OF WAY-WAYLEAVE MAP 20701-JBB-00-XX-M3-Z-01000-FED MODEL - PLANNING 20701-JBB-00-XX-DR-Z-01005\_PROPOSED FILTER\_BLDG\_SPLITTER\_CHAMBER-PLAN LAYOUT 20701-JBB-00-XX-DR-Z-01006 PROPOSED FILTER BLDG SPLITTER CHAMBER-SECTIONS 20701-JBB-00-XX-DR-Z-01007\_PROPOSED FILTER\_BLDG\_SPLITTER\_CHAMBER-ELEVATIONS 20701-JBB-00-XX-DR-Z-01010 PROPOSED STORMWATER STORAGE TANK & RETURN P.S - FLOOR PLAN AND SECTION 20701-JBB-00-XX-DR-Z-01011\_PROPOSED STORMWATER STORAGE TANK & RETURN P.S - TANK TOP PLAN AND SECTION 20701-JBB-00-XX-DR-Z-01012 PROPOSED STORMWATER STORAGE TANK & RETURN P.S PLAN AND SECTIONS 20701-JBB-00-XX-DR-Z-01013\_PROPOSED STORMWATER STORAGE TANK & RETURN P.S - 3D OVERALL VIEW 20701-JBB-00-XX-DR-Z-01014 EXISTING PFT TANK NO-1 - PLAN AND SECTION 20701-JBB-00-XX-DR-Z-01015\_EXISTING PFT CONVERTED TO THICKENER SLUDGE STORAGE TANK - PLAN AND SECTION 20701-JBB-00-XX-DR-Z-01017 PROPOSED PFT TANK NO-2-PLAN AND SECTION 20701-JBB-00-XX-DR-Z-01018\_EXISTING 25M CLARIFIER TANK-PLAN AND SECTION 20701-JBB-00-XX-DR-Z-01019 EXISTING 20M CLARIFIER TANK-PLAN LAYOUT OF INTERNAL MODIFICATIONS 20701-JBB-00-XX-DR-Z-01020\_EXISTING 20M CLARIFIER TANK-SECTIONS AND 3D VIEW OF INTERNAL MODIFICATIONS 20701-JBB-00-XX-DR-Z-01021\_EXISTING AERATION TANK-PLAN LAYOUT OF INTERNAL MODIFICATIONS 20701-JBB-00-XX-DR-Z-01022 EXISTING AERATION TANK-SECTIONS OF INTERNAL MODIFICATIONS 20701-JBB-00-XX-DR-Z-01023 EXISTING AERATION TANK-3D VIEW OF INTERNAL MODIFICATIONS 20701-JBB-00-XX-DR-Z-01024 PROPOSED CHEMICAL STORAGE TANK NO-2 20701-JBB-00-XX-DR-Z-01025\_PROPOSED SCUM\_PUMP SUMP-PLAN AND SECTIONS 20701-JBB-00-XX-DR-Z-01026-PROPOSED WASHWATER BOOSTER PS & SUMP-PLAN & SECTION 20701-JBB-00-XX-DR-Z-01027\_PROPOSED STORM TRANSFER PUMP SUMP-PLAN AND SECTIONS 20701-JBB-00-XX-DR-Z-01028 PROPOSED PRIMARY SLUDGE THICKENING TANK NO.3 PLAN & SECTION 20701-JBB-00-XX-DR-Z-01029\_MODIFICATIONS TO EXISTING SLUDGE DEWATERING PLANT HOUSE-PLAN LAYOUTS AND SECTIONS 20701-JBB-00-XX-DR-Z-01030 MODIFICATIONS TO EXISTING SLUDGE DEWATERING PLANT HOUSE-SECTIONS AND 3D VIEW 20701-JBB-00-XX-DR-Z-01031\_PROPOSED ODOUR CONTROL UNIT NO-1-PLAN & SECTIONS 20701-JBB-00-XX-DR-Z-01032\_PROPOSED ODOUR CONTROL UNIT NO-2-PLAN & SECTIONS 20701-JBB-00-XX-DR-Z-01033 PROPOSED ODOUR CONTROL UNIT NO-3-PLAN & SECTIONS 20701-JBB-00-XX-DR-Z-01034\_MODIFICATIONS TO EXISTING RAW SEWAGE INLET PUMP STATION-PLAN & SECTIONS 20701-JBB-00-XX-DR-Z-01035 MODIFICATIONS TO EXISTING RAW SEWAGE INLET PUMP STATION-SECTIONS & ELEVATIONS 20701-JBB-00-XX-DR-Z-01036\_EXISTING FINAL EFFLUENT OUTLET CHAMBER-PLAN AND SECTIONS 20701-JBB-00-XX-DR-Z-01037 MODIFICATIONS TO EXISTING INLET WORKS-PLAN AND SECTION 20701-JBB-00-XX-DR-Z-01038 MODIFICATIONS TO EXISTING INLET WORKS-SECTIONS 20701-JBB-00-XX-DR-Z-01039 MODIFICATIONS TO EXISTING INLET WORKS-3D VIEW 20701-JBB-00-XX-DR-Z-01040\_EXISTING ADMINISTRATION BUILDING-PLAN-SECTIONS & ELEVATIONS 20701-JBB-00-XX-DR-Z-01041 PROPOSED EMERGENCY FLOOD EVENT PUMP STATION-PLAN AND SECTIONS 20701-JBB-00-XX-DR-Z-01042\_PROPOSED EMERGENCY FLOOD EVENT PUMP STATION-ELEVATIONS AND 3D VIEW GRF-JBAI-XX-XX-DR-L-0001 LANDSCAPE MASTEPLAN-S0-P01.01-JBAI-XX-XX-DR-L-0001-ECOLOGICALLANDSCAPEPROPOSALS-S0-P01.01

THIS DRAWING IS A COPY OF AN ELECTRONIC FILE AND IS COPYRIGH

ALL DIMENSIONS TO BE CHECKED ON SITE.

ALL MATERIALS AND WORKMANSHIP TO BE IN ACCORDANCE WITH ENGINEERS SPECIFICATION.

| C01 A1 ISSUED FOR EIAR                          |                                                              |                                                   | 28-02-23          |
|-------------------------------------------------|--------------------------------------------------------------|---------------------------------------------------|-------------------|
| Rev: Suit: Revision Desc                        | ription                                                      | Checked:                                          | Date:             |
|                                                 | Talbot St Intl:<br>1 ema                                     | 1890 278<br>+353-1-70<br>ail:info@wa<br>p:www.wat | 7 2828<br>ater.ie |
| CASTLETROY<br>TREATME                           |                                                              |                                                   |                   |
| Dundrum Business email: in                      | Limited<br>353 1 485 1400<br>nfo@jbbarry.ie<br>wv.jbbarry.ie | 8                                                 | B                 |
| Drawn By: LA                                    | Date: 06/12                                                  | 2/22                                              |                   |
| Checked By: PH                                  | Date: 06/12                                                  | 2/22                                              |                   |
| Approved by: PJ                                 | Date: 06/12                                                  | 2/22                                              |                   |
| Internal Project No.<br>20701-JBB-00-XX-DR-Z    | Stage                                                        | EIA                                               | R                 |
| Drawing Title:                                  |                                                              |                                                   |                   |
| PROPOSED S<br>STORAGE TAN<br>PUMP S<br>PLAN AND | K AND RI                                                     | ETURN                                             | 1                 |
| Scales: 1:100                                   |                                                              |                                                   |                   |
| Drawing No:<br>20701-JBB-00-XX-DR-Z             | Sheet No:<br>01010                                           | Revision:<br>C01                                  | Suitability:      |