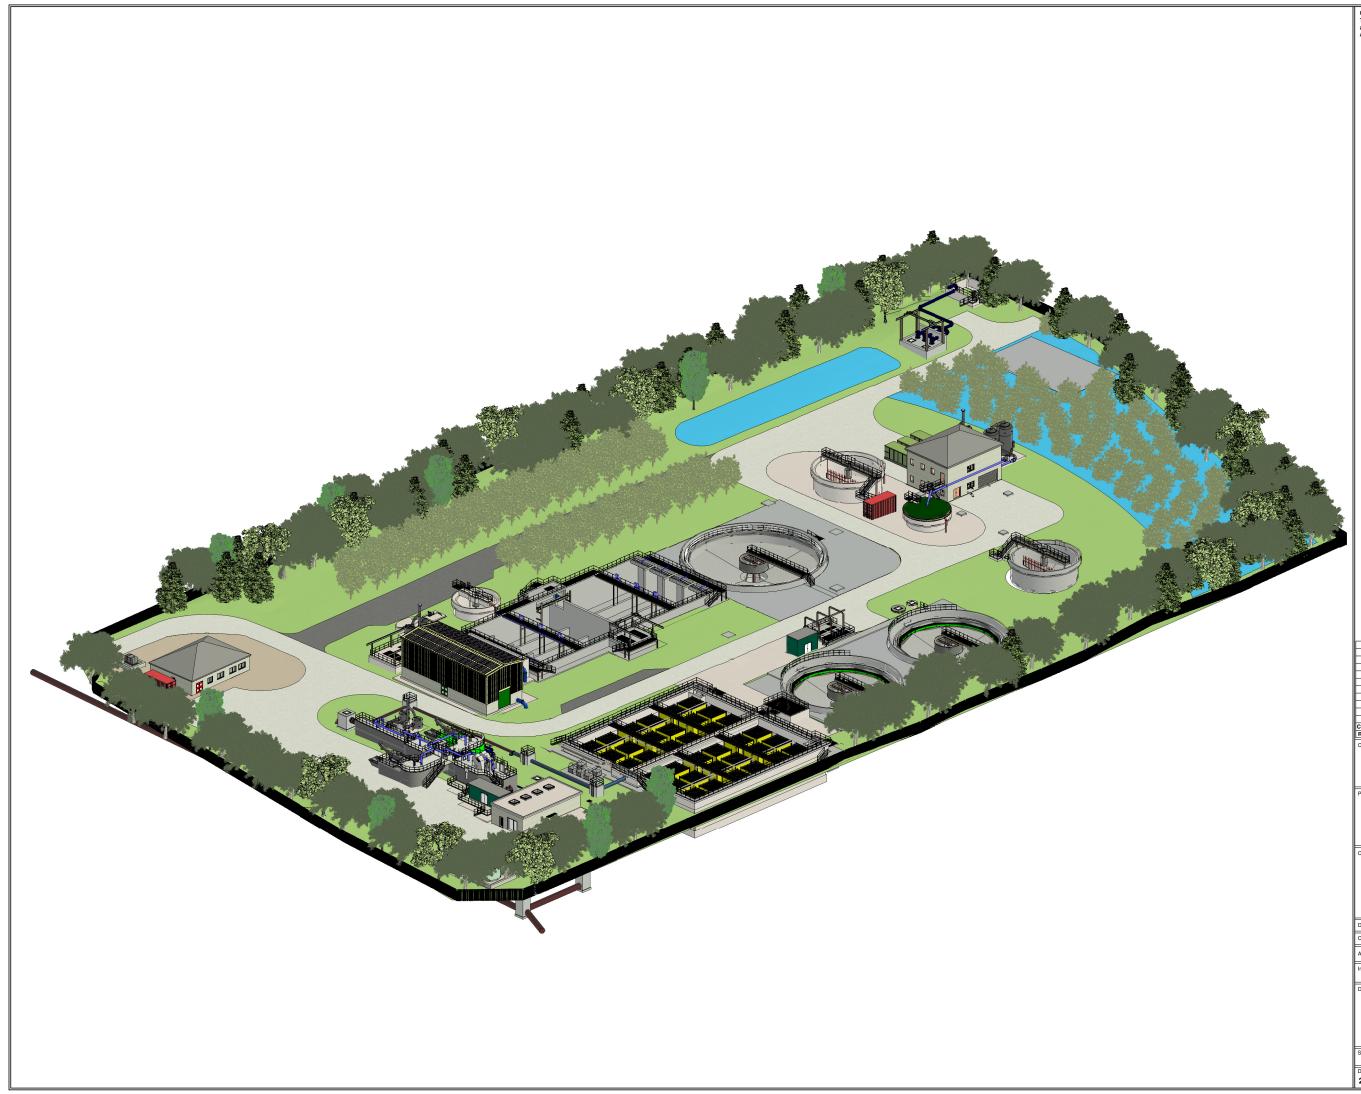

## DRAWING NO.

20701-JBB-00-XX-DR-Z-1001\_CASTLETROY WWTP \_COVER\_SHEET 20701-JBB-00-XX-DR-Z-1002\_CASTLETROY WWTP\_DRAWING\_LIST 20701-JBB-00-XX-DR-Z-1202\_CASTLETROY WWTP SITE LOCATION MAP 20701-JBB-00-XX-DR-Z-1203 CASTLETROY WWTP EXISTING SITE LAYOUT PLAN 20701-JBB-00-XX-DR-Z-1204\_CASTLETROY WWTP PROPOSED SITE LAYOUT PLAN 20701-JBB-00-XX-DR-Z-1205 CASTLETROY WWTP PROPOSED PIPEWORK LAYOUT PLAN 20701-JBB-00-XX-DR-Z-1207\_CASTLETROY WWTP PROPOSED SITE DRAINAGE LAYOUT PLAN 20701-JBB-00-XX-DR-Z-1208 CASTLETROY WWTP RIGHT OF WAY-WAYLEAVE MAP 20701-JBB-00-XX-M3-Z-01000-FED MODEL - PLANNING 20701-JBB-00-XX-DR-Z-01005\_PROPOSED FILTER\_BLDG\_SPLITTER\_CHAMBER-PLAN LAYOUT 20701-JBB-00-XX-DR-Z-01006 PROPOSED FILTER BLDG SPLITTER CHAMBER-SECTIONS 20701-JBB-00-XX-DR-Z-01007\_PROPOSED FILTER\_BLDG\_SPLITTER\_CHAMBER-ELEVATIONS 20701-JBB-00-XX-DR-Z-01010 PROPOSED STORMWATER STORAGE TANK & RETURN P.S - FLOOR PLAN AND SECTION 20701-JBB-00-XX-DR-Z-01011\_PROPOSED STORMWATER STORAGE TANK & RETURN P.S - TANK TOP PLAN AND SECTION 20701-JBB-00-XX-DR-Z-01012 PROPOSED STORMWATER STORAGE TANK & RETURN P.S PLAN AND SECTIONS 20701-JBB-00-XX-DR-Z-01013\_PROPOSED STORMWATER STORAGE TANK & RETURN P.S - 3D OVERALL VIEW 20701-JBB-00-XX-DR-Z-01014 EXISTING PFT TANK NO-1 - PLAN AND SECTION 20701-JBB-00-XX-DR-Z-01015\_EXISTING PFT CONVERTED TO THICKENER SLUDGE STORAGE TANK - PLAN AND SECTION 20701-JBB-00-XX-DR-Z-01017 PROPOSED PFT TANK NO-2-PLAN AND SECTION 20701-JBB-00-XX-DR-Z-01018\_EXISTING 25M CLARIFIER TANK-PLAN AND SECTION 20701-JBB-00-XX-DR-Z-01019 EXISTING 20M CLARIFIER TANK-PLAN LAYOUT OF INTERNAL MODIFICATIONS 20701-JBB-00-XX-DR-Z-01020\_EXISTING 20M CLARIFIER TANK-SECTIONS AND 3D VIEW OF INTERNAL MODIFICATIONS 20701-JBB-00-XX-DR-Z-01021\_EXISTING AERATION TANK-PLAN LAYOUT OF INTERNAL MODIFICATIONS 20701-JBB-00-XX-DR-Z-01022 EXISTING AERATION TANK-SECTIONS OF INTERNAL MODIFICATIONS 20701-JBB-00-XX-DR-Z-01023 EXISTING AERATION TANK-3D VIEW OF INTERNAL MODIFICATIONS 20701-JBB-00-XX-DR-Z-01024 PROPOSED CHEMICAL STORAGE TANK NO-2 20701-JBB-00-XX-DR-Z-01025\_PROPOSED SCUM\_PUMP SUMP-PLAN AND SECTIONS 20701-JBB-00-XX-DR-Z-01026-PROPOSED WASHWATER BOOSTER PS & SUMP-PLAN & SECTION 20701-JBB-00-XX-DR-Z-01027\_PROPOSED STORM TRANSFER PUMP SUMP-PLAN AND SECTIONS 20701-JBB-00-XX-DR-Z-01028 PROPOSED PRIMARY SLUDGE THICKENING TANK NO.3 PLAN & SECTION 20701-JBB-00-XX-DR-Z-01029\_MODIFICATIONS TO EXISTING SLUDGE DEWATERING PLANT HOUSE-PLAN LAYOUTS AND SECTIONS 20701-JBB-00-XX-DR-Z-01030 MODIFICATIONS TO EXISTING SLUDGE DEWATERING PLANT HOUSE-SECTIONS AND 3D VIEW 20701-JBB-00-XX-DR-Z-01031\_PROPOSED ODOUR CONTROL UNIT NO-1-PLAN & SECTIONS 20701-JBB-00-XX-DR-Z-01032\_PROPOSED ODOUR CONTROL UNIT NO-2-PLAN & SECTIONS 20701-JBB-00-XX-DR-Z-01033 PROPOSED ODOUR CONTROL UNIT NO-3-PLAN & SECTIONS 20701-JBB-00-XX-DR-Z-01034\_MODIFICATIONS TO EXISTING RAW SEWAGE INLET PUMP STATION-PLAN & SECTIONS 20701-JBB-00-XX-DR-Z-01035 MODIFICATIONS TO EXISTING RAW SEWAGE INLET PUMP STATION-SECTIONS & ELEVATIONS 20701-JBB-00-XX-DR-Z-01036\_EXISTING FINAL EFFLUENT OUTLET CHAMBER-PLAN AND SECTIONS 20701-JBB-00-XX-DR-Z-01037 MODIFICATIONS TO EXISTING INLET WORKS-PLAN AND SECTION 20701-JBB-00-XX-DR-Z-01038 MODIFICATIONS TO EXISTING INLET WORKS-SECTIONS 20701-JBB-00-XX-DR-Z-01039 MODIFICATIONS TO EXISTING INLET WORKS-3D VIEW 20701-JBB-00-XX-DR-Z-01040\_EXISTING ADMINISTRATION BUILDING-PLAN-SECTIONS & ELEVATIONS 20701-JBB-00-XX-DR-Z-01041 PROPOSED EMERGENCY FLOOD EVENT PUMP STATION-PLAN AND SECTIONS 20701-JBB-00-XX-DR-Z-01042\_PROPOSED EMERGENCY FLOOD EVENT PUMP STATION-ELEVATIONS AND 3D VIEW GRF-JBAI-XX-XX-DR-L-0001 LANDSCAPE MASTEPLAN-S0-P01.01-JBAI-XX-XX-DR-L-0001-ECOLOGICALLANDSCAPEPROPOSALS-S0-P01.01