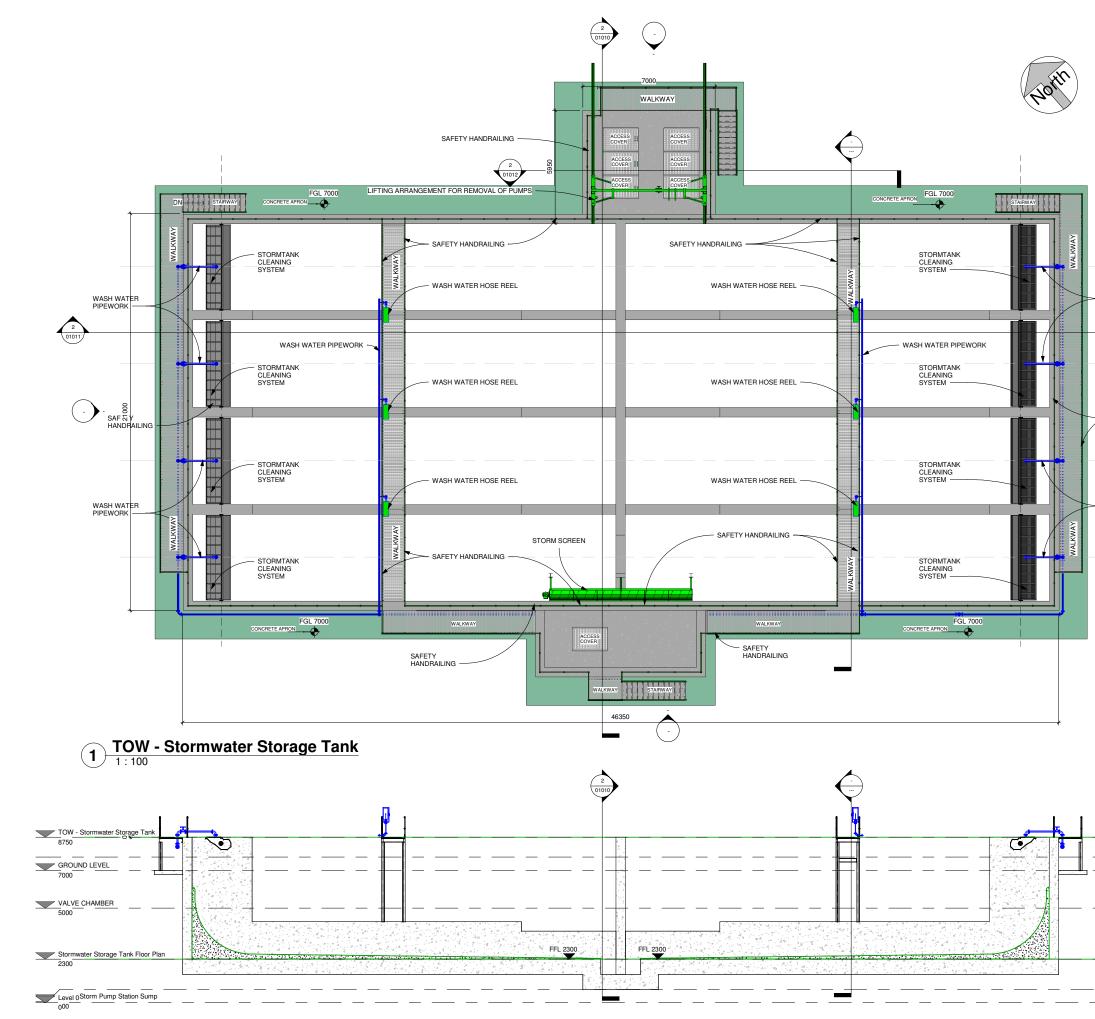

THIS DRAWING IS A COPY OF AN ELECTRONIC FILE AND IS COPYRIGH

ALL DIMENSIONS TO BE CHECKED ON SITE.

ALL MATERIALS AND WORKMANSHIP TO BE IN ACCORDANCE WITH ENGINEERS SPECIFICATION.

| C01 A1 ISSUED FOR EIAR                          |                                                              |                                                   | 28-02-23          |
|-------------------------------------------------|--------------------------------------------------------------|---------------------------------------------------|-------------------|
| Rev: Suit: Revision Desc                        | ription                                                      | Checked:                                          | Date:             |
|                                                 | Talbot St Intl:<br>1 ema                                     | 1890 278<br>+353-1-70<br>ail:info@wa<br>p:www.wat | 7 2828<br>ater.ie |
| CASTLETROY<br>TREATME                           |                                                              |                                                   |                   |
| Dundrum Business email: in                      | Limited<br>353 1 485 1400<br>nfo@jbbarry.ie<br>wv.jbbarry.ie | 8                                                 | B                 |
| Drawn By: LA                                    | Date: 06/12                                                  | 2/22                                              |                   |
| Checked By: PH                                  | Date: 06/12                                                  | 2/22                                              |                   |
| Approved by: PJ                                 | Date: 06/12                                                  | 2/22                                              |                   |
| Internal Project No.<br>20701-JBB-00-XX-DR-Z    | Stage                                                        | EIA                                               | R                 |
| Drawing Title:                                  |                                                              |                                                   |                   |
| PROPOSED S<br>STORAGE TAN<br>PUMP S<br>PLAN AND | K AND RI                                                     | ETURN                                             | 1                 |
| Scales: 1:100                                   |                                                              |                                                   |                   |
| Drawing No:<br>20701-JBB-00-XX-DR-Z             | Sheet No:<br>01010                                           | Revision:<br>C01                                  | Suitability:      |