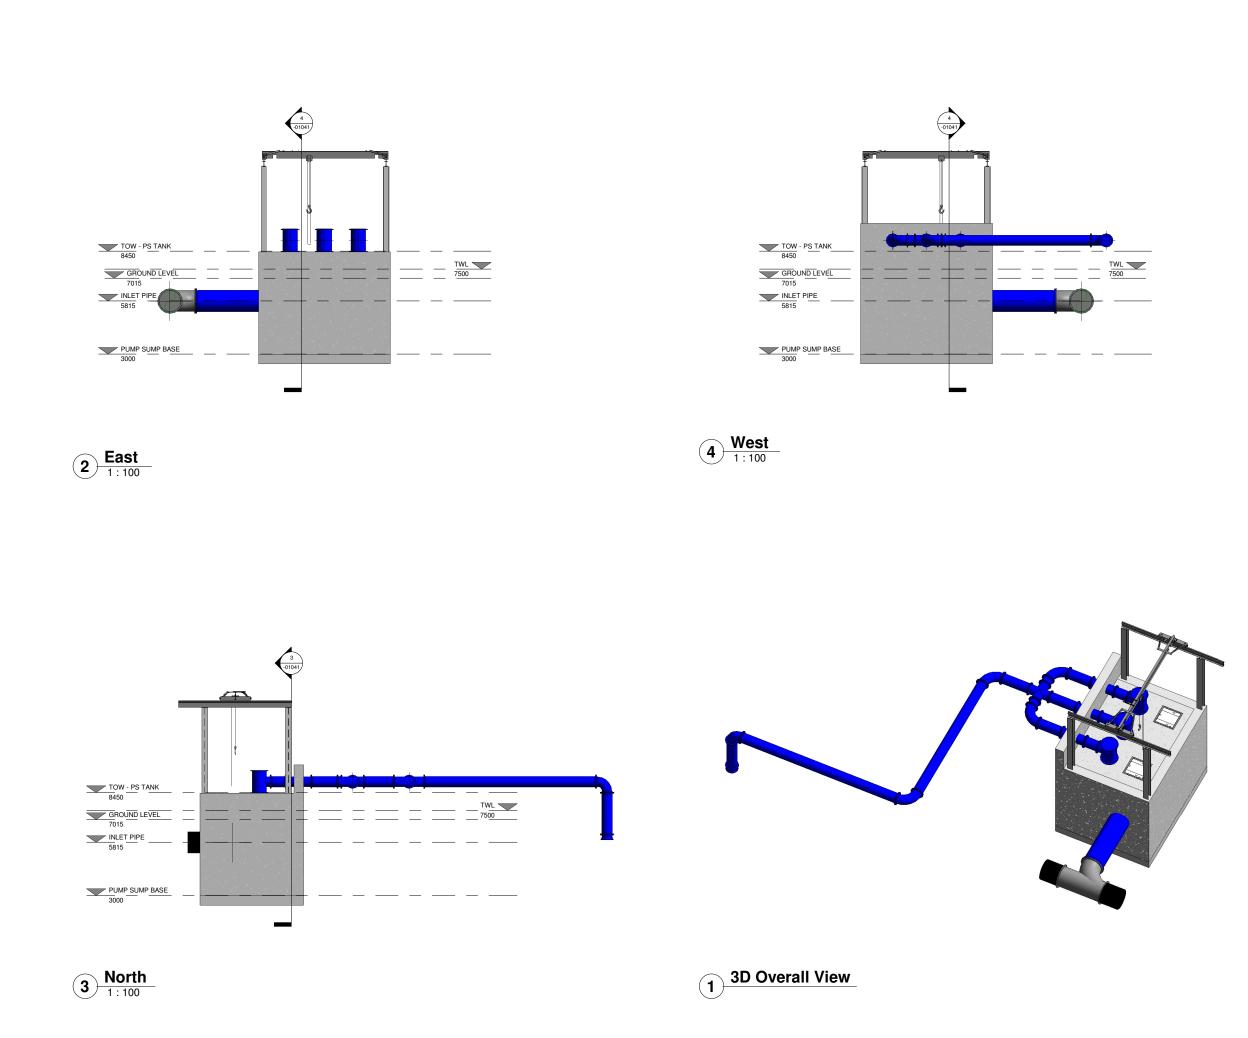

20701-JBB-00-XX-DR-Z 01006 C01

•

Copyright This drawing and any design here on is the copyright of the Consultants and must not be reproduced without their written consent. All drawings remain the property of the Consultants.

THIS DRAWING TO BE READ IN CONJUNCTION WITH ALL RELEVANT ARCHITECTS AND ENGINEERS DRAWINGS.

FIGURED DIMENSIONS ONLY TO BE TAKEN FROM THIS DRAWING.

ALL LEVELS ARE IN METRES AND RELATE TO DATUM AT MALIN HEAD.

THIS DRAWING IS REPRODUCED FROM DIGITAL MAPS: O.S. MAPS - Scale 12,500 O.S. MAPS - Scale 11,000 DISCOVERY SERIES - Scale 1:50,000

ALL MAPS ARE REFERENCED TO IRISH NATIONAL GRID (I.T.M.)

REPRODUCED FROM THE ORDNANCE SURVEY OF IRELAND BY PERMISSION OF THE GOVERNMENT. LICENSE NO. 3-3-34.

THIS DRAWING IS A COPY OF AN ELECTRONIC FILE AND IS COPYRIGH

ALL DIMENSIONS TO BE CHECKED ON SITE.

ALL MATERIALS AND WORKMANSHIP TO BE IN ACCORDANCE WITH ENGINEERS SPECIFICATION.

| C01 A1 ISSUED FOR EIAR                          |                                                              |                                                   | 28-02-23          |
|-------------------------------------------------|--------------------------------------------------------------|---------------------------------------------------|-------------------|
| Rev: Suit: Revision Desc                        | ription                                                      | Checked:                                          | Date:             |
|                                                 | Talbot St Intl:<br>1 ema                                     | 1890 278<br>+353-1-70<br>ail:info@wa<br>p:www.wat | 7 2828<br>ater.ie |
| CASTLETROY<br>TREATME                           |                                                              |                                                   |                   |
| Dundrum Business email: in                      | Limited<br>353 1 485 1400<br>nfo@jbbarry.ie<br>wv.jbbarry.ie | 8                                                 | B                 |
| Drawn By: LA                                    | Date: 06/12                                                  | 2/22                                              |                   |
| Checked By: PH                                  | Date: 06/12                                                  | 2/22                                              |                   |
| Approved by: PJ                                 | Date: 06/12                                                  | 2/22                                              |                   |
| Internal Project No.<br>20701-JBB-00-XX-DR-Z    | Stage                                                        | EIA                                               | R                 |
| Drawing Title:                                  |                                                              |                                                   |                   |
| PROPOSED S<br>STORAGE TAN<br>PUMP S<br>PLAN AND | K AND RI                                                     | ETURN                                             | 1                 |
| Scales: 1:100                                   |                                                              |                                                   |                   |
| Drawing No:<br>20701-JBB-00-XX-DR-Z             | Sheet No:<br>01010                                           | Revision:<br>C01                                  | Suitability:      |