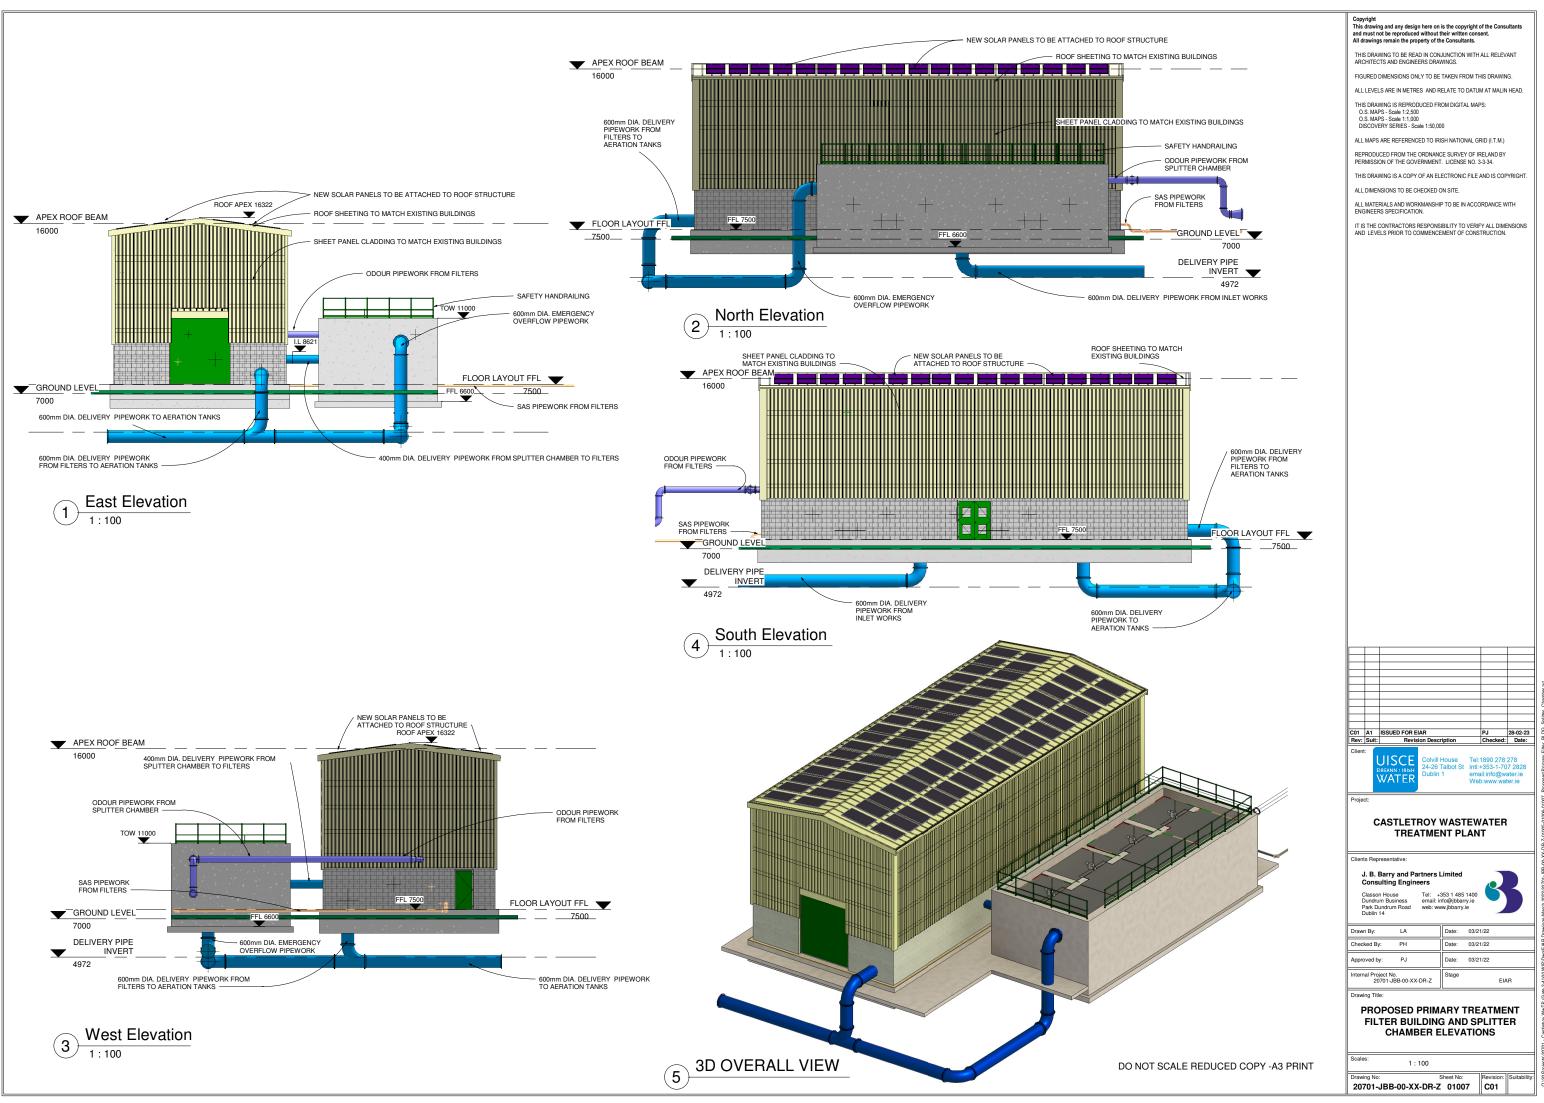

## DRAWING NO.

20701-JBB-00-XX-DR-Z-1001\_CASTLETROY WWTP \_COVER\_SHEET 20701-JBB-00-XX-DR-Z-1002\_CASTLETROY WWTP\_DRAWING\_LIST 20701-JBB-00-XX-DR-Z-1202\_CASTLETROY WWTP SITE LOCATION MAP 20701-JBB-00-XX-DR-Z-1203 CASTLETROY WWTP EXISTING SITE LAYOUT PLAN 20701-JBB-00-XX-DR-Z-1204\_CASTLETROY WWTP PROPOSED SITE LAYOUT PLAN 20701-JBB-00-XX-DR-Z-1205 CASTLETROY WWTP PROPOSED PIPEWORK LAYOUT PLAN 20701-JBB-00-XX-DR-Z-1207\_CASTLETROY WWTP PROPOSED SITE DRAINAGE LAYOUT PLAN 20701-JBB-00-XX-DR-Z-1208 CASTLETROY WWTP RIGHT OF WAY-WAYLEAVE MAP 20701-JBB-00-XX-M3-Z-01000-FED MODEL - PLANNING 20701-JBB-00-XX-DR-Z-01005\_PROPOSED FILTER\_BLDG\_SPLITTER\_CHAMBER-PLAN LAYOUT 20701-JBB-00-XX-DR-Z-01006 PROPOSED FILTER BLDG SPLITTER CHAMBER-SECTIONS 20701-JBB-00-XX-DR-Z-01007\_PROPOSED FILTER\_BLDG\_SPLITTER\_CHAMBER-ELEVATIONS 20701-JBB-00-XX-DR-Z-01010 PROPOSED STORMWATER STORAGE TANK & RETURN P.S - FLOOR PLAN AND SECTION 20701-JBB-00-XX-DR-Z-01011\_PROPOSED STORMWATER STORAGE TANK & RETURN P.S - TANK TOP PLAN AND SECTION 20701-JBB-00-XX-DR-Z-01012 PROPOSED STORMWATER STORAGE TANK & RETURN P.S PLAN AND SECTIONS 20701-JBB-00-XX-DR-Z-01013\_PROPOSED STORMWATER STORAGE TANK & RETURN P.S - 3D OVERALL VIEW 20701-JBB-00-XX-DR-Z-01014 EXISTING PFT TANK NO-1 - PLAN AND SECTION 20701-JBB-00-XX-DR-Z-01015\_EXISTING PFT CONVERTED TO THICKENER SLUDGE STORAGE TANK - PLAN AND SECTION 20701-JBB-00-XX-DR-Z-01017 PROPOSED PFT TANK NO-2-PLAN AND SECTION 20701-JBB-00-XX-DR-Z-01018\_EXISTING 25M CLARIFIER TANK-PLAN AND SECTION 20701-JBB-00-XX-DR-Z-01019 EXISTING 20M CLARIFIER TANK-PLAN LAYOUT OF INTERNAL MODIFICATIONS 20701-JBB-00-XX-DR-Z-01020\_EXISTING 20M CLARIFIER TANK-SECTIONS AND 3D VIEW OF INTERNAL MODIFICATIONS 20701-JBB-00-XX-DR-Z-01021\_EXISTING AERATION TANK-PLAN LAYOUT OF INTERNAL MODIFICATIONS 20701-JBB-00-XX-DR-Z-01022 EXISTING AERATION TANK-SECTIONS OF INTERNAL MODIFICATIONS 20701-JBB-00-XX-DR-Z-01023 EXISTING AERATION TANK-3D VIEW OF INTERNAL MODIFICATIONS 20701-JBB-00-XX-DR-Z-01024 PROPOSED CHEMICAL STORAGE TANK NO-2 20701-JBB-00-XX-DR-Z-01025\_PROPOSED SCUM\_PUMP SUMP-PLAN AND SECTIONS 20701-JBB-00-XX-DR-Z-01026-PROPOSED WASHWATER BOOSTER PS & SUMP-PLAN & SECTION 20701-JBB-00-XX-DR-Z-01027\_PROPOSED STORM TRANSFER PUMP SUMP-PLAN AND SECTIONS 20701-JBB-00-XX-DR-Z-01028 PROPOSED PRIMARY SLUDGE THICKENING TANK NO.3 PLAN & SECTION 20701-JBB-00-XX-DR-Z-01029\_MODIFICATIONS TO EXISTING SLUDGE DEWATERING PLANT HOUSE-PLAN LAYOUTS AND SECTIONS 20701-JBB-00-XX-DR-Z-01030 MODIFICATIONS TO EXISTING SLUDGE DEWATERING PLANT HOUSE-SECTIONS AND 3D VIEW 20701-JBB-00-XX-DR-Z-01031\_PROPOSED ODOUR CONTROL UNIT NO-1-PLAN & SECTIONS 20701-JBB-00-XX-DR-Z-01032\_PROPOSED ODOUR CONTROL UNIT NO-2-PLAN & SECTIONS 20701-JBB-00-XX-DR-Z-01033 PROPOSED ODOUR CONTROL UNIT NO-3-PLAN & SECTIONS 20701-JBB-00-XX-DR-Z-01034\_MODIFICATIONS TO EXISTING RAW SEWAGE INLET PUMP STATION-PLAN & SECTIONS 20701-JBB-00-XX-DR-Z-01035 MODIFICATIONS TO EXISTING RAW SEWAGE INLET PUMP STATION-SECTIONS & ELEVATIONS 20701-JBB-00-XX-DR-Z-01036\_EXISTING FINAL EFFLUENT OUTLET CHAMBER-PLAN AND SECTIONS 20701-JBB-00-XX-DR-Z-01037 MODIFICATIONS TO EXISTING INLET WORKS-PLAN AND SECTION 20701-JBB-00-XX-DR-Z-01038 MODIFICATIONS TO EXISTING INLET WORKS-SECTIONS 20701-JBB-00-XX-DR-Z-01039 MODIFICATIONS TO EXISTING INLET WORKS-3D VIEW 20701-JBB-00-XX-DR-Z-01040\_EXISTING ADMINISTRATION BUILDING-PLAN-SECTIONS & ELEVATIONS 20701-JBB-00-XX-DR-Z-01041 PROPOSED EMERGENCY FLOOD EVENT PUMP STATION-PLAN AND SECTIONS 20701-JBB-00-XX-DR-Z-01042\_PROPOSED EMERGENCY FLOOD EVENT PUMP STATION-ELEVATIONS AND 3D VIEW GRF-JBAI-XX-XX-DR-L-0001 LANDSCAPE MASTEPLAN-S0-P01.01-JBAI-XX-XX-DR-L-0001-ECOLOGICALLANDSCAPEPROPOSALS-S0-P01.01