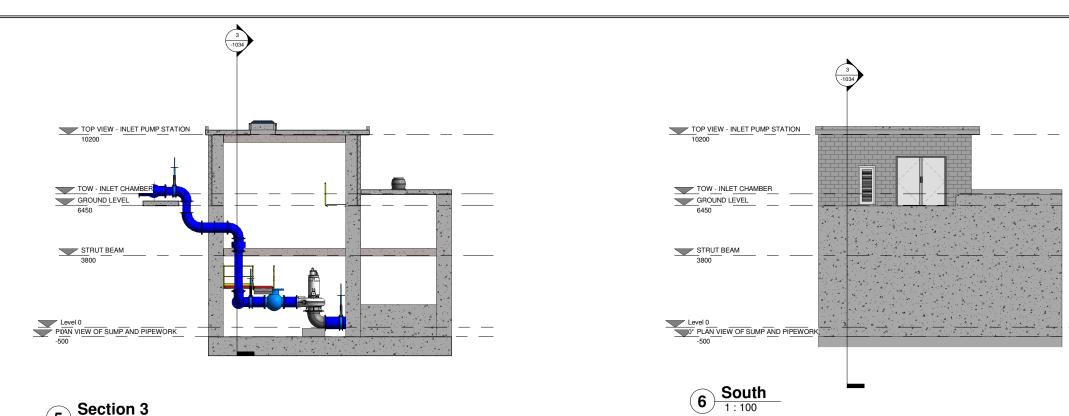

## DRAWING NO.

20701-JBB-00-XX-DR-Z-1001\_CASTLETROY WWTP \_COVER\_SHEET 20701-JBB-00-XX-DR-Z-1002\_CASTLETROY WWTP\_DRAWING\_LIST 20701-JBB-00-XX-DR-Z-1202\_CASTLETROY WWTP SITE LOCATION MAP 20701-JBB-00-XX-DR-Z-1203 CASTLETROY WWTP EXISTING SITE LAYOUT PLAN 20701-JBB-00-XX-DR-Z-1204\_CASTLETROY WWTP PROPOSED SITE LAYOUT PLAN 20701-JBB-00-XX-DR-Z-1205 CASTLETROY WWTP PROPOSED PIPEWORK LAYOUT PLAN 20701-JBB-00-XX-DR-Z-1207\_CASTLETROY WWTP PROPOSED SITE DRAINAGE LAYOUT PLAN 20701-JBB-00-XX-DR-Z-1208 CASTLETROY WWTP RIGHT OF WAY-WAYLEAVE MAP 20701-JBB-00-XX-M3-Z-01000-FED MODEL - PLANNING 20701-JBB-00-XX-DR-Z-01005\_PROPOSED FILTER\_BLDG\_SPLITTER\_CHAMBER-PLAN LAYOUT 20701-JBB-00-XX-DR-Z-01006 PROPOSED FILTER BLDG SPLITTER CHAMBER-SECTIONS 20701-JBB-00-XX-DR-Z-01007\_PROPOSED FILTER\_BLDG\_SPLITTER\_CHAMBER-ELEVATIONS 20701-JBB-00-XX-DR-Z-01010 PROPOSED STORMWATER STORAGE TANK & RETURN P.S - FLOOR PLAN AND SECTION 20701-JBB-00-XX-DR-Z-01011\_PROPOSED STORMWATER STORAGE TANK & RETURN P.S - TANK TOP PLAN AND SECTION 20701-JBB-00-XX-DR-Z-01012 PROPOSED STORMWATER STORAGE TANK & RETURN P.S PLAN AND SECTIONS 20701-JBB-00-XX-DR-Z-01013\_PROPOSED STORMWATER STORAGE TANK & RETURN P.S - 3D OVERALL VIEW 20701-JBB-00-XX-DR-Z-01014 EXISTING PFT TANK NO-1 - PLAN AND SECTION 20701-JBB-00-XX-DR-Z-01015\_EXISTING PFT CONVERTED TO THICKENER SLUDGE STORAGE TANK - PLAN AND SECTION 20701-JBB-00-XX-DR-Z-01017 PROPOSED PFT TANK NO-2-PLAN AND SECTION 20701-JBB-00-XX-DR-Z-01018\_EXISTING 25M CLARIFIER TANK-PLAN AND SECTION 20701-JBB-00-XX-DR-Z-01019 EXISTING 20M CLARIFIER TANK-PLAN LAYOUT OF INTERNAL MODIFICATIONS 20701-JBB-00-XX-DR-Z-01020\_EXISTING 20M CLARIFIER TANK-SECTIONS AND 3D VIEW OF INTERNAL MODIFICATIONS 20701-JBB-00-XX-DR-Z-01021\_EXISTING AERATION TANK-PLAN LAYOUT OF INTERNAL MODIFICATIONS 20701-JBB-00-XX-DR-Z-01022 EXISTING AERATION TANK-SECTIONS OF INTERNAL MODIFICATIONS 20701-JBB-00-XX-DR-Z-01023 EXISTING AERATION TANK-3D VIEW OF INTERNAL MODIFICATIONS 20701-JBB-00-XX-DR-Z-01024 PROPOSED CHEMICAL STORAGE TANK NO-2 20701-JBB-00-XX-DR-Z-01025\_PROPOSED SCUM\_PUMP SUMP-PLAN AND SECTIONS 20701-JBB-00-XX-DR-Z-01026-PROPOSED WASHWATER BOOSTER PS & SUMP-PLAN & SECTION 20701-JBB-00-XX-DR-Z-01027\_PROPOSED STORM TRANSFER PUMP SUMP-PLAN AND SECTIONS 20701-JBB-00-XX-DR-Z-01028 PROPOSED PRIMARY SLUDGE THICKENING TANK NO.3 PLAN & SECTION 20701-JBB-00-XX-DR-Z-01029\_MODIFICATIONS TO EXISTING SLUDGE DEWATERING PLANT HOUSE-PLAN LAYOUTS AND SECTIONS 20701-JBB-00-XX-DR-Z-01030 MODIFICATIONS TO EXISTING SLUDGE DEWATERING PLANT HOUSE-SECTIONS AND 3D VIEW 20701-JBB-00-XX-DR-Z-01031\_PROPOSED ODOUR CONTROL UNIT NO-1-PLAN & SECTIONS 20701-JBB-00-XX-DR-Z-01032\_PROPOSED ODOUR CONTROL UNIT NO-2-PLAN & SECTIONS 20701-JBB-00-XX-DR-Z-01033 PROPOSED ODOUR CONTROL UNIT NO-3-PLAN & SECTIONS 20701-JBB-00-XX-DR-Z-01034\_MODIFICATIONS TO EXISTING RAW SEWAGE INLET PUMP STATION-PLAN & SECTIONS 20701-JBB-00-XX-DR-Z-01035 MODIFICATIONS TO EXISTING RAW SEWAGE INLET PUMP STATION-SECTIONS & ELEVATIONS 20701-JBB-00-XX-DR-Z-01036\_EXISTING FINAL EFFLUENT OUTLET CHAMBER-PLAN AND SECTIONS 20701-JBB-00-XX-DR-Z-01037 MODIFICATIONS TO EXISTING INLET WORKS-PLAN AND SECTION 20701-JBB-00-XX-DR-Z-01038 MODIFICATIONS TO EXISTING INLET WORKS-SECTIONS 20701-JBB-00-XX-DR-Z-01039 MODIFICATIONS TO EXISTING INLET WORKS-3D VIEW 20701-JBB-00-XX-DR-Z-01040\_EXISTING ADMINISTRATION BUILDING-PLAN-SECTIONS & ELEVATIONS 20701-JBB-00-XX-DR-Z-01041 PROPOSED EMERGENCY FLOOD EVENT PUMP STATION-PLAN AND SECTIONS 20701-JBB-00-XX-DR-Z-01042\_PROPOSED EMERGENCY FLOOD EVENT PUMP STATION-ELEVATIONS AND 3D VIEW GRF-JBAI-XX-XX-DR-L-0001 LANDSCAPE MASTEPLAN-S0-P01.01-JBAI-XX-XX-DR-L-0001-ECOLOGICALLANDSCAPEPROPOSALS-S0-P01.01