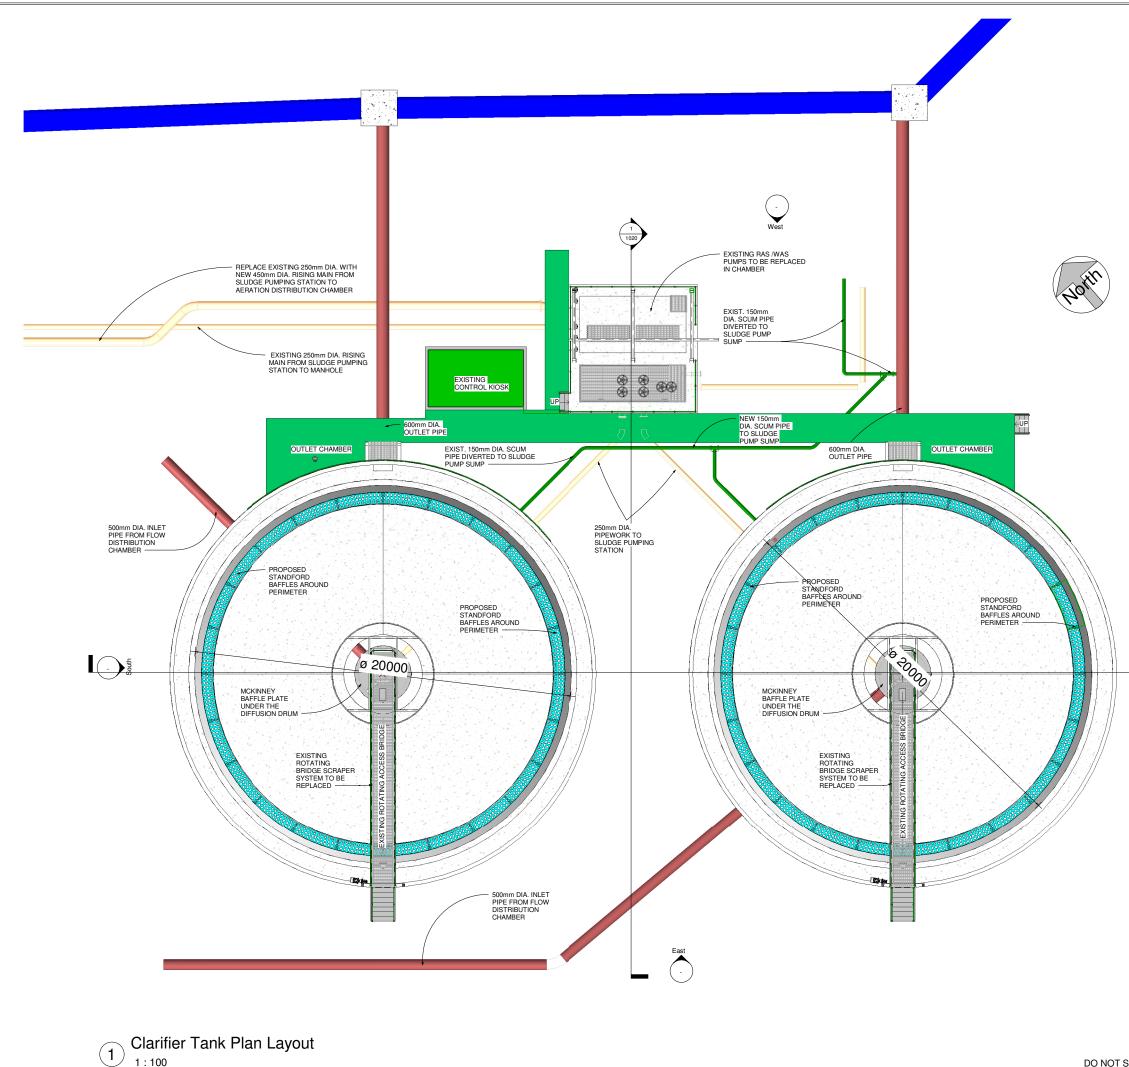

|
| Internal Project No.<br>20701-JBB-00-XX-DR-Z-                               | Stage<br>EIAR                                                                                         |
|                                                                             | DIA. CLARIFIER<br>AND SECTION                                                                         |
| Scales: 1:100                                                               |                                                                                                       |
| Drawing No:<br>20701-JBB-00-XX-DR-Z                                         | Sheet No:<br>- 01018 Revision: Suitability:<br>C01                                                    |





20701-JBB-00-XX-DR-Z- 1019 C01

- North 2 1020



| All drawings remain the property of the Consultants.<br>THIS DRAWING TO BE READ IN CONJUNCTION WITH ALL RELEVANT<br>ARCHITECTS AND ENGINEERS DRAWINGS.<br>FIGURED DIMENSIONS ONLY TO BE TAKEN FROM THIS DRAWING.<br>ALL LEVELS ARE IN METRES AND RELATE TO DATUM AT MALIN HEAD.<br>THIS DRAWING IS REPRODUCED FROM DIGITAL MAPS:<br>0.5. MMPS - Scale 1.200<br>DISCOVERY SERIES - Scale 1.50,000<br>ALL MAPS ARE REFERENCED TO IRISH NATIONAL GRID (I.T.M.)<br>REPRODUCED FROM THE ORDNANCE SURVEY OF IRELAND BY<br>PERMISSION OF THE GOVERNMENT. LICENSE NO. 3-33.4.<br>THIS DRAWING IS A COPY OF AN ELECTRONIC FILE AND IS COPYRIGHT.<br>ALL DIMENSIONS TO BE CHECKED ON SITE:<br>ALL MARTIS AND WORKMANSHIP TO BE IN ACCORDANCE WITH<br>ENGINEERS SPECIFICATION.<br>I