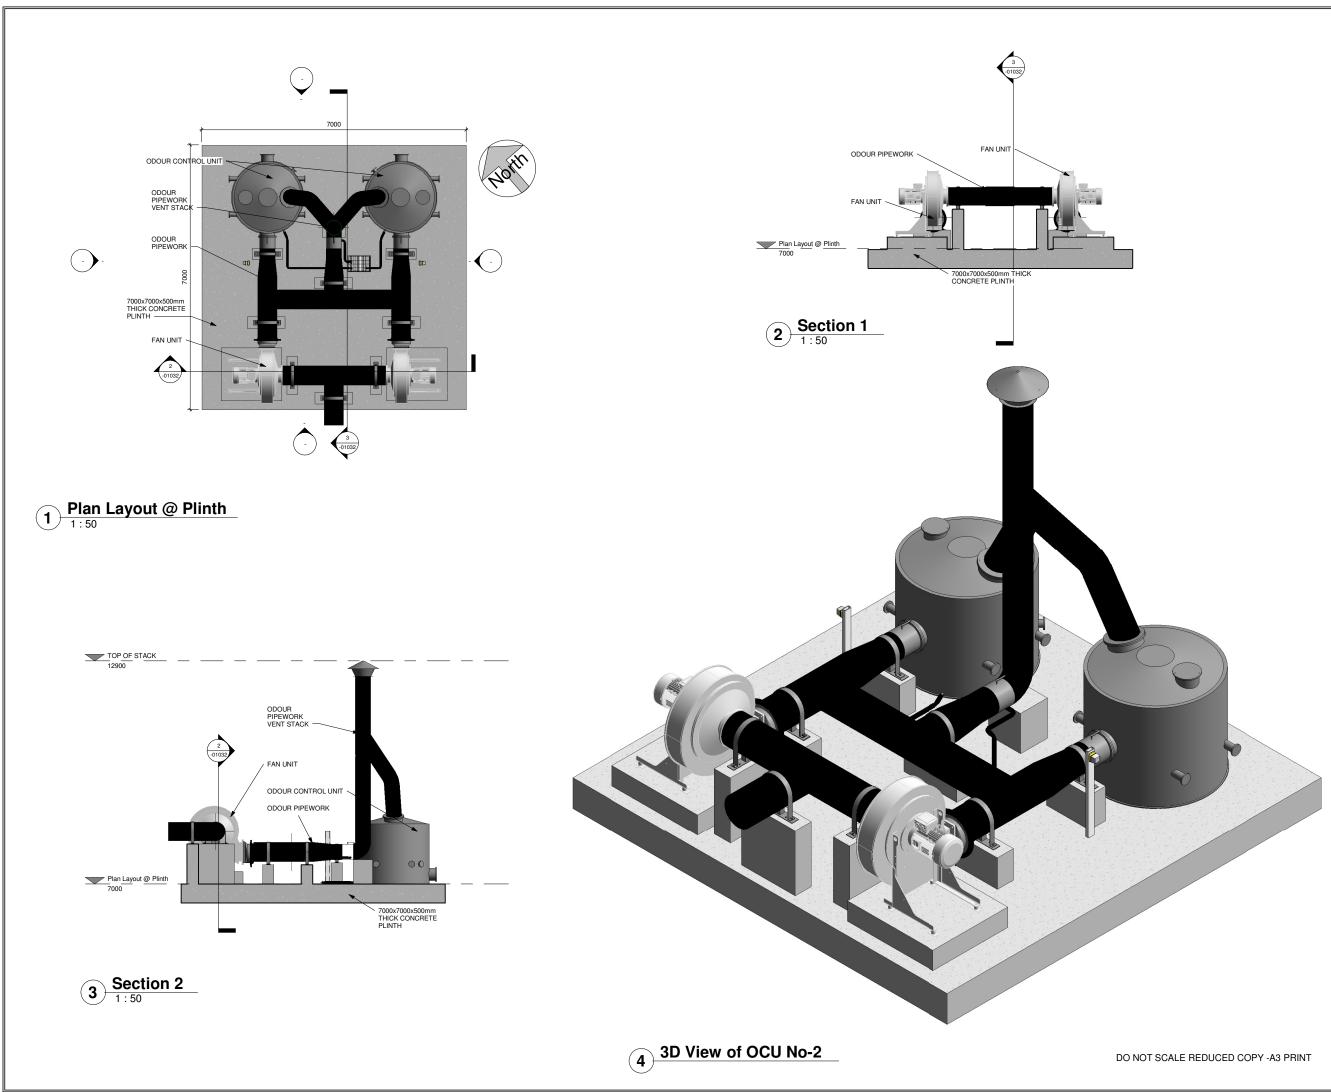

## DRAWING NO.

20701-JBB-00-XX-DR-Z-1001\_CASTLETROY WWTP \_COVER\_SHEET 20701-JBB-00-XX-DR-Z-1002\_CASTLETROY WWTP\_DRAWING\_LIST 20701-JBB-00-XX-DR-Z-1202\_CASTLETROY WWTP SITE LOCATION MAP 20701-JBB-00-XX-DR-Z-1203 CASTLETROY WWTP EXISTING SITE LAYOUT PLAN 20701-JBB-00-XX-DR-Z-1204\_CASTLETROY WWTP PROPOSED SITE LAYOUT PLAN 20701-JBB-00-XX-DR-Z-1205 CASTLETROY WWTP PROPOSED PIPEWORK LAYOUT PLAN 20701-JBB-00-XX-DR-Z-1207\_CASTLETROY WWTP PROPOSED SITE DRAINAGE LAYOUT PLAN 20701-JBB-00-XX-DR-Z-1208 CASTLETROY WWTP RIGHT OF WAY-WAYLEAVE MAP 20701-JBB-00-XX-M3-Z-01000-FED MODEL - PLANNING 20701-JBB-00-XX-DR-Z-01005\_PROPOSED FILTER\_BLDG\_SPLITTER\_CHAMBER-PLAN LAYOUT 20701-JBB-00-XX-DR-Z-01006 PROPOSED FILTER BLDG SPLITTER CHAMBER-SECTIONS 20701-JBB-00-XX-DR-Z-01007\_PROPOSED FILTER\_BLDG\_SPLITTER\_CHAMBER-ELEVATIONS 20701-JBB-00-XX-DR-Z-01010 PROPOSED STORMWATER STORAGE TANK & RETURN P.S - FLOOR PLAN AND SECTION 20701-JBB-00-XX-DR-Z-01011\_PROPOSED STORMWATER STORAGE TANK & RETURN P.S - TANK TOP PLAN AND SECTION 20701-JBB-00-XX-DR-Z-01012 PROPOSED STORMWATER STORAGE TANK & RETURN P.S PLAN AND SECTIONS 20701-JBB-00-XX-DR-Z-01013\_PROPOSED STORMWATER STORAGE TANK & RETURN P.S - 3D OVERALL VIEW 20701-JBB-00-XX-DR-Z-01014 EXISTING PFT TANK NO-1 - PLAN AND SECTION 20701-JBB-00-XX-DR-Z-01015\_EXISTING PFT CONVERTED TO THICKENER SLUDGE STORAGE TANK - PLAN AND SECTION 20701-JBB-00-XX-DR-Z-01017 PROPOSED PFT TANK NO-2-PLAN AND SECTION 20701-JBB-00-XX-DR-Z-01018\_EXISTING 25M CLARIFIER TANK-PLAN AND SECTION 20701-JBB-00-XX-DR-Z-01019 EXISTING 20M CLARIFIER TANK-PLAN LAYOUT OF INTERNAL MODIFICATIONS 20701-JBB-00-XX-DR-Z-01020\_EXISTING 20M CLARIFIER TANK-SECTIONS AND 3D VIEW OF INTERNAL MODIFICATIONS 20701-JBB-00-XX-DR-Z-01021\_EXISTING AERATION TANK-PLAN LAYOUT OF INTERNAL MODIFICATIONS 20701-JBB-00-XX-DR-Z-01022 EXISTING AERATION TANK-SECTIONS OF INTERNAL MODIFICATIONS 20701-JBB-00-XX-DR-Z-01023 EXISTING AERATION TANK-3D VIEW OF INTERNAL MODIFICATIONS 20701-JBB-00-XX-DR-Z-01024 PROPOSED CHEMICAL STORAGE TANK NO-2 20701-JBB-00-XX-DR-Z-01025\_PROPOSED SCUM\_PUMP SUMP-PLAN AND SECTIONS 20701-JBB-00-XX-DR-Z-01026-PROPOSED WASHWATER BOOSTER PS & SUMP-PLAN & SECTION 20701-JBB-00-XX-DR-Z-01027\_PROPOSED STORM TRANSFER PUMP SUMP-PLAN AND SECTIONS 20701-JBB-00-XX-DR-Z-01028 PROPOSED PRIMARY SLUDGE THICKENING TANK NO.3 PLAN & SECTION 20701-JBB-00-XX-DR-Z-01029\_MODIFICATIONS TO EXISTING SLUDGE DEWATERING PLANT HOUSE-PLAN LAYOUTS AND SECTIONS 20701-JBB-00-XX-DR-Z-01030 MODIFICATIONS TO EXISTING SLUDGE DEWATERING PLANT HOUSE-SECTIONS AND 3D VIEW 20701-JBB-00-XX-DR-Z-01031\_PROPOSED ODOUR CONTROL UNIT NO-1-PLAN & SECTIONS 20701-JBB-00-XX-DR-Z-01032\_PROPOSED ODOUR CONTROL UNIT NO-2-PLAN & SECTIONS 20701-JBB-00-XX-DR-Z-01033 PROPOSED ODOUR CONTROL UNIT NO-3-PLAN & SECTIONS 20701-JBB-00-XX-DR-Z-01034\_MODIFICATIONS TO EXISTING RAW SEWAGE INLET PUMP STATION-PLAN & SECTIONS 20701-JBB-00-XX-DR-Z-01035 MODIFICATIONS TO EXISTING RAW SEWAGE INLET PUMP STATION-SECTIONS & ELEVATIONS 20701-JBB-00-XX-DR-Z-01036\_EXISTING FINAL EFFLUENT OUTLET CHAMBER-PLAN AND SECTIONS 20701-JBB-00-XX-DR-Z-01037 MODIFICATIONS TO EXISTING INLET WORKS-PLAN AND SECTION 20701-JBB-00-XX-DR-Z-01038 MODIFICATIONS TO EXISTING INLET WORKS-SECTIONS 20701-JBB-00-XX-DR-Z-01039 MODIFICATIONS TO EXISTING INLET WORKS-3D VIEW 20701-JBB-00-XX-DR-Z-01040\_EXISTING ADMINISTRATION BUILDING-PLAN-SECTIONS & ELEVATIONS 20701-JBB-00-XX-DR-Z-01041 PROPOSED EMERGENCY FLOOD EVENT PUMP STATION-PLAN AND SECTIONS 20701-JBB-00-XX-DR-Z-01042\_PROPOSED EMERGENCY FLOOD EVENT PUMP STATION-ELEVATIONS AND 3D VIEW GRF-JBAI-XX-XX-DR-L-0001 LANDSCAPE MASTEPLAN-S0-P01.01-JBAI-XX-XX-DR-L-0001-ECOLOGICALLANDSCAPEPROPOSALS-S0-P01.01