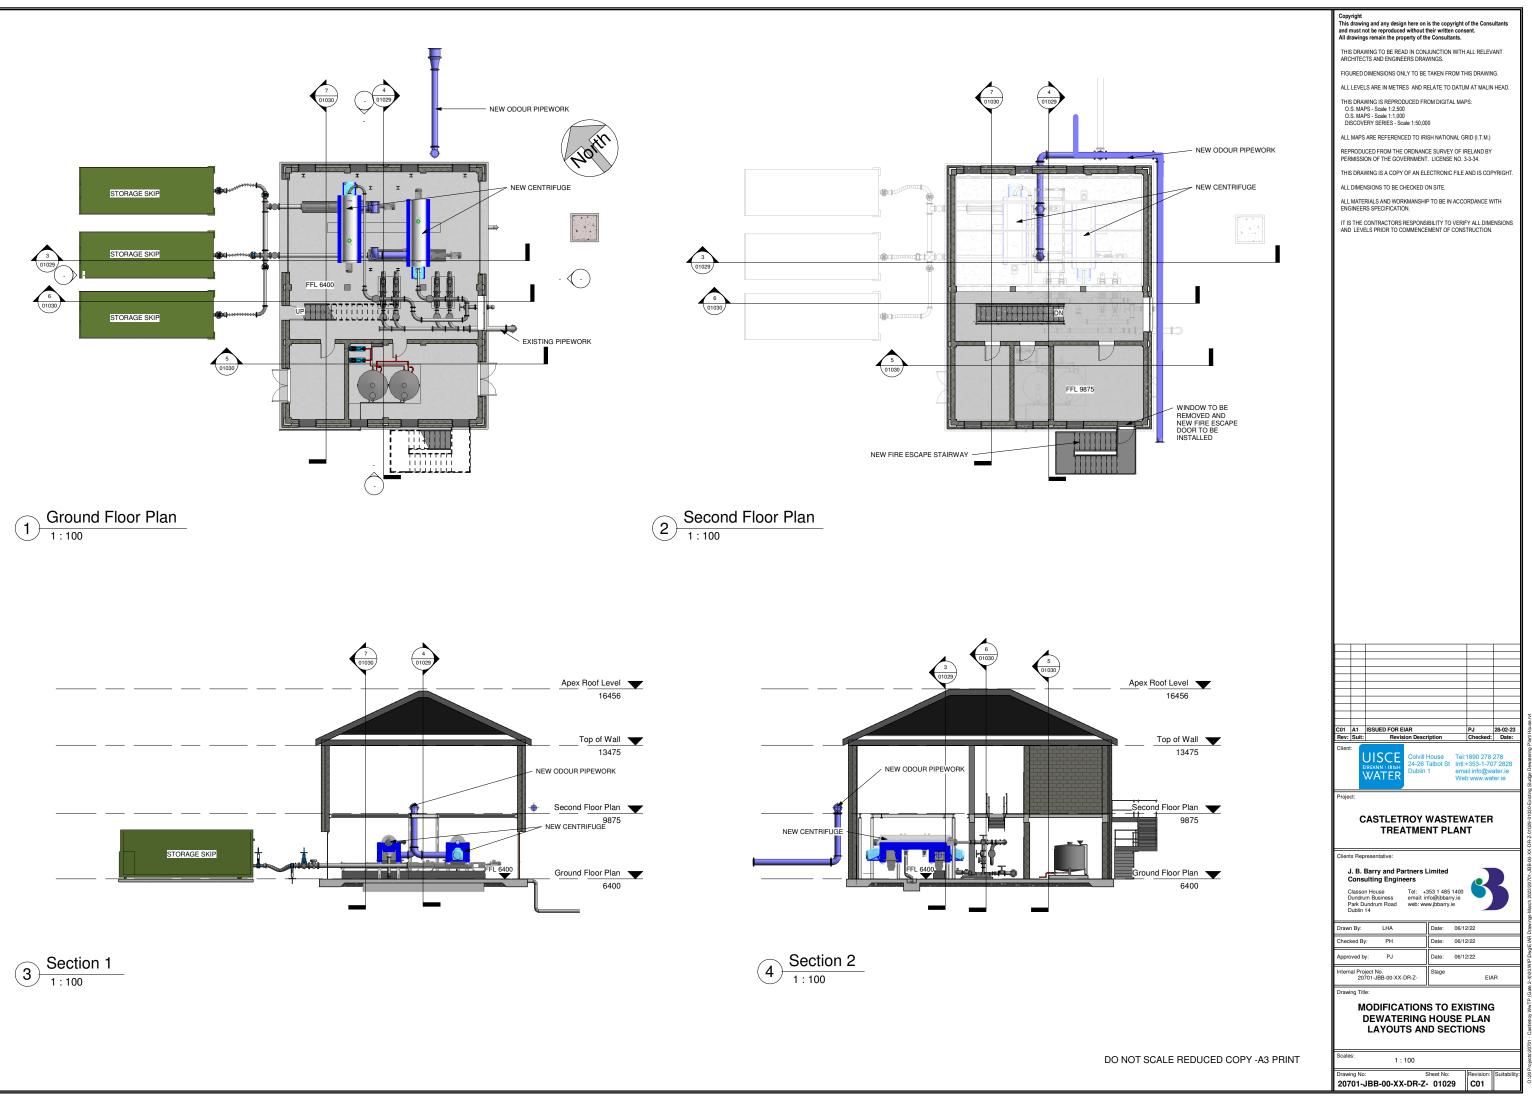

## DRAWING NO.

20701-JBB-00-XX-DR-Z-1001\_CASTLETROY WWTP \_COVER\_SHEET 20701-JBB-00-XX-DR-Z-1002\_CASTLETROY WWTP\_DRAWING\_LIST 20701-JBB-00-XX-DR-Z-1202\_CASTLETROY WWTP SITE LOCATION MAP 20701-JBB-00-XX-DR-Z-1203 CASTLETROY WWTP EXISTING SITE LAYOUT PLAN 20701-JBB-00-XX-DR-Z-1204\_CASTLETROY WWTP PROPOSED SITE LAYOUT PLAN 20701-JBB-00-XX-DR-Z-1205 CASTLETROY WWTP PROPOSED PIPEWORK LAYOUT PLAN 20701-JBB-00-XX-DR-Z-1207\_CASTLETROY WWTP PROPOSED SITE DRAINAGE LAYOUT PLAN 20701-JBB-00-XX-DR-Z-1208 CASTLETROY WWTP RIGHT OF WAY-WAYLEAVE MAP 20701-JBB-00-XX-M3-Z-01000-FED MODEL - PLANNING 20701-JBB-00-XX-DR-Z-01005\_PROPOSED FILTER\_BLDG\_SPLITTER\_CHAMBER-PLAN LAYOUT 20701-JBB-00-XX-DR-Z-01006 PROPOSED FILTER BLDG SPLITTER CHAMBER-SECTIONS 20701-JBB-00-XX-DR-Z-01007\_PROPOSED FILTER\_BLDG\_SPLITTER\_CHAMBER-ELEVATIONS 20701-JBB-00-XX-DR-Z-01010 PROPOSED STORMWATER STORAGE TANK & RETURN P.S - FLOOR PLAN AND SECTION 20701-JBB-00-XX-DR-Z-01011\_PROPOSED STORMWATER STORAGE TANK & RETURN P.S - TANK TOP PLAN AND SECTION 20701-JBB-00-XX-DR-Z-01012 PROPOSED STORMWATER STORAGE TANK & RETURN P.S PLAN AND SECTIONS 20701-JBB-00-XX-DR-Z-01013\_PROPOSED STORMWATER STORAGE TANK & RETURN P.S - 3D OVERALL VIEW 20701-JBB-00-XX-DR-Z-01014 EXISTING PFT TANK NO-1 - PLAN AND SECTION 20701-JBB-00-XX-DR-Z-01015\_EXISTING PFT CONVERTED TO THICKENER SLUDGE STORAGE TANK - PLAN AND SECTION 20701-JBB-00-XX-DR-Z-01017 PROPOSED PFT TANK NO-2-PLAN AND SECTION 20701-JBB-00-XX-DR-Z-01018\_EXISTING 25M CLARIFIER TANK-PLAN AND SECTION 20701-JBB-00-XX-DR-Z-01019 EXISTING 20M CLARIFIER TANK-PLAN LAYOUT OF INTERNAL MODIFICATIONS 20701-JBB-00-XX-DR-Z-01020\_EXISTING 20M CLARIFIER TANK-SECTIONS AND 3D VIEW OF INTERNAL MODIFICATIONS 20701-JBB-00-XX-DR-Z-01021\_EXISTING AERATION TANK-PLAN LAYOUT OF INTERNAL MODIFICATIONS 20701-JBB-00-XX-DR-Z-01022 EXISTING AERATION TANK-SECTIONS OF INTERNAL MODIFICATIONS 20701-JBB-00-XX-DR-Z-01023 EXISTING AERATION TANK-3D VIEW OF INTERNAL MODIFICATIONS 20701-JBB-00-XX-DR-Z-01024 PROPOSED CHEMICAL STORAGE TANK NO-2 20701-JBB-00-XX-DR-Z-01025\_PROPOSED SCUM\_PUMP SUMP-PLAN AND SECTIONS 20701-JBB-00-XX-DR-Z-01026-PROPOSED WASHWATER BOOSTER PS & SUMP-PLAN & SECTION 20701-JBB-00-XX-DR-Z-01027\_PROPOSED STORM TRANSFER PUMP SUMP-PLAN AND SECTIONS 20701-JBB-00-XX-DR-Z-01028 PROPOSED PRIMARY SLUDGE THICKENING TANK NO.3 PLAN & SECTION 20701-JBB-00-XX-DR-Z-01029\_MODIFICATIONS TO EXISTING SLUDGE DEWATERING PLANT HOUSE-PLAN LAYOUTS AND SECTIONS 20701-JBB-00-XX-DR-Z-01030 MODIFICATIONS TO EXISTING SLUDGE DEWATERING PLANT HOUSE-SECTIONS AND 3D VIEW 20701-JBB-00-XX-DR-Z-01031\_PROPOSED ODOUR CONTROL UNIT NO-1-PLAN & SECTIONS 20701-JBB-00-XX-DR-Z-01032\_PROPOSED ODOUR CONTROL UNIT NO-2-PLAN & SECTIONS 20701-JBB-00-XX-DR-Z-01033 PROPOSED ODOUR CONTROL UNIT NO-3-PLAN & SECTIONS 20701-JBB-00-XX-DR-Z-01034\_MODIFICATIONS TO EXISTING RAW SEWAGE INLET PUMP STATION-PLAN & SECTIONS 20701-JBB-00-XX-DR-Z-01035 MODIFICATIONS TO EXISTING RAW SEWAGE INLET PUMP STATION-SECTIONS & ELEVATIONS 20701-JBB-00-XX-DR-Z-01036\_EXISTING FINAL EFFLUENT OUTLET CHAMBER-PLAN AND SECTIONS 20701-JBB-00-XX-DR-Z-01037 MODIFICATIONS TO EXISTING INLET WORKS-PLAN AND SECTION 20701-JBB-00-XX-DR-Z-01038 MODIFICATIONS TO EXISTING INLET WORKS-SECTIONS 20701-JBB-00-XX-DR-Z-01039 MODIFICATIONS TO EXISTING INLET WORKS-3D VIEW 20701-JBB-00-XX-DR-Z-01040\_EXISTING ADMINISTRATION BUILDING-PLAN-SECTIONS & ELEVATIONS 20701-JBB-00-XX-DR-Z-01041 PROPOSED EMERGENCY FLOOD EVENT PUMP STATION-PLAN AND SECTIONS 20701-JBB-00-XX-DR-Z-01042\_PROPOSED EMERGENCY FLOOD EVENT PUMP STATION-ELEVATIONS AND 3D VIEW GRF-JBAI-XX-XX-DR-L-0001 LANDSCAPE MASTEPLAN-S0-P01.01-JBAI-XX-XX-DR-L-0001-ECOLOGICALLANDSCAPEPROPOSALS-S0-P01.01