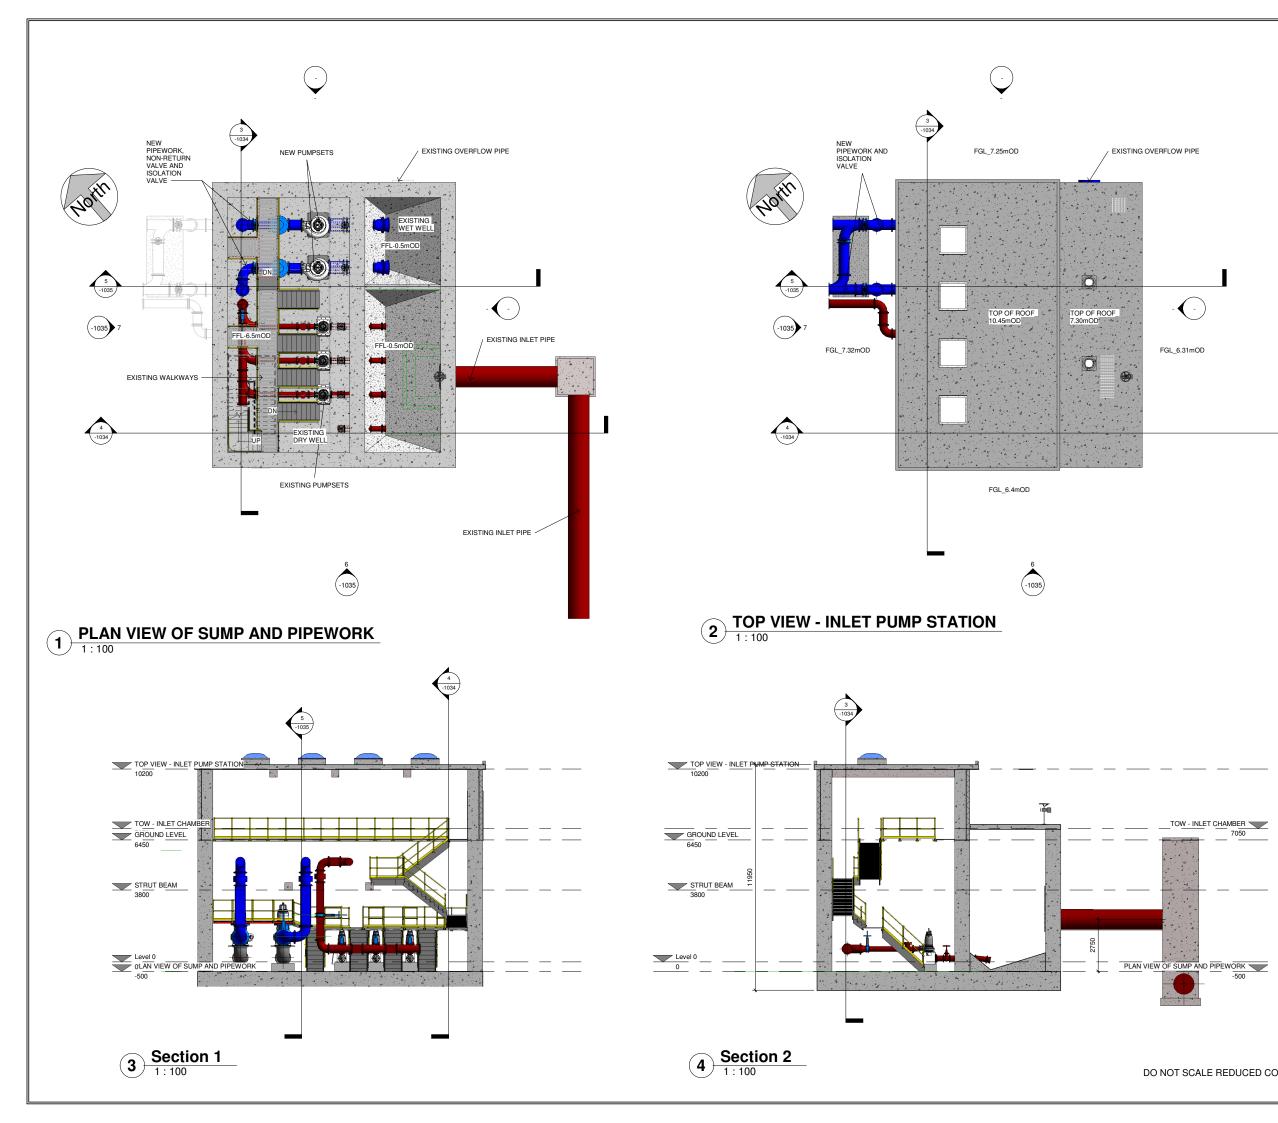

## DRAWING NO.

20701-JBB-00-XX-DR-Z-1001\_CASTLETROY WWTP \_COVER\_SHEET 20701-JBB-00-XX-DR-Z-1002\_CASTLETROY WWTP\_DRAWING\_LIST 20701-JBB-00-XX-DR-Z-1202\_CASTLETROY WWTP SITE LOCATION MAP 20701-JBB-00-XX-DR-Z-1203 CASTLETROY WWTP EXISTING SITE LAYOUT PLAN 20701-JBB-00-XX-DR-Z-1204\_CASTLETROY WWTP PROPOSED SITE LAYOUT PLAN 20701-JBB-00-XX-DR-Z-1205 CASTLETROY WWTP PROPOSED PIPEWORK LAYOUT PLAN 20701-JBB-00-XX-DR-Z-1207\_CASTLETROY WWTP PROPOSED SITE DRAINAGE LAYOUT PLAN 20701-JBB-00-XX-DR-Z-1208 CASTLETROY WWTP RIGHT OF WAY-WAYLEAVE MAP 20701-JBB-00-XX-M3-Z-01000-FED MODEL - PLANNING 20701-JBB-00-XX-DR-Z-01005\_PROPOSED FILTER\_BLDG\_SPLITTER\_CHAMBER-PLAN LAYOUT 20701-JBB-00-XX-DR-Z-01006 PROPOSED FILTER BLDG SPLITTER CHAMBER-SECTIONS 20701-JBB-00-XX-DR-Z-01007\_PROPOSED FILTER\_BLDG\_SPLITTER\_CHAMBER-ELEVATIONS 20701-JBB-00-XX-DR-Z-01010 PROPOSED STORMWATER STORAGE TANK & RETURN P.S - FLOOR PLAN AND SECTION 20701-JBB-00-XX-DR-Z-01011\_PROPOSED STORMWATER STORAGE TANK & RETURN P.S - TANK TOP PLAN AND SECTION 20701-JBB-00-XX-DR-Z-01012 PROPOSED STORMWATER STORAGE TANK & RETURN P.S PLAN AND SECTIONS 20701-JBB-00-XX-DR-Z-01013\_PROPOSED STORMWATER STORAGE TANK & RETURN P.S - 3D OVERALL VIEW 20701-JBB-00-XX-DR-Z-01014 EXISTING PFT TANK NO-1 - PLAN AND SECTION 20701-JBB-00-XX-DR-Z-01015\_EXISTING PFT CONVERTED TO THICKENER SLUDGE STORAGE TANK - PLAN AND SECTION 20701-JBB-00-XX-DR-Z-01017 PROPOSED PFT TANK NO-2-PLAN AND SECTION 20701-JBB-00-XX-DR-Z-01018\_EXISTING 25M CLARIFIER TANK-PLAN AND SECTION 20701-JBB-00-XX-DR-Z-01019 EXISTING 20M CLARIFIER TANK-PLAN LAYOUT OF INTERNAL MODIFICATIONS 20701-JBB-00-XX-DR-Z-01020\_EXISTING 20M CLARIFIER TANK-SECTIONS AND 3D VIEW OF INTERNAL MODIFICATIONS 20701-JBB-00-XX-DR-Z-01021\_EXISTING AERATION TANK-PLAN LAYOUT OF INTERNAL MODIFICATIONS 20701-JBB-00-XX-DR-Z-01022 EXISTING AERATION TANK-SECTIONS OF INTERNAL MODIFICATIONS 20701-JBB-00-XX-DR-Z-01023 EXISTING AERATION TANK-3D VIEW OF INTERNAL MODIFICATIONS 20701-JBB-00-XX-DR-Z-01024 PROPOSED CHEMICAL STORAGE TANK NO-2 20701-JBB-00-XX-DR-Z-01025\_PROPOSED SCUM\_PUMP SUMP-PLAN AND SECTIONS 20701-JBB-00-XX-DR-Z-01026-PROPOSED WASHWATER BOOSTER PS & SUMP-PLAN & SECTION 20701-JBB-00-XX-DR-Z-01027\_PROPOSED STORM TRANSFER PUMP SUMP-PLAN AND SECTIONS 20701-JBB-00-XX-DR-Z-01028 PROPOSED PRIMARY SLUDGE THICKENING TANK NO.3 PLAN & SECTION 20701-JBB-00-XX-DR-Z-01029\_MODIFICATIONS TO EXISTING SLUDGE DEWATERING PLANT HOUSE-PLAN LAYOUTS AND SECTIONS 20701-JBB-00-XX-DR-Z-01030 MODIFICATIONS TO EXISTING SLUDGE DEWATERING PLANT HOUSE-SECTIONS AND 3D VIEW 20701-JBB-00-XX-DR-Z-01031\_PROPOSED ODOUR CONTROL UNIT NO-1-PLAN & SECTIONS 20701-JBB-00-XX-DR-Z-01032\_PROPOSED ODOUR CONTROL UNIT NO-2-PLAN & SECTIONS 20701-JBB-00-XX-DR-Z-01033 PROPOSED ODOUR CONTROL UNIT NO-3-PLAN & SECTIONS 20701-JBB-00-XX-DR-Z-01034\_MODIFICATIONS TO EXISTING RAW SEWAGE INLET PUMP STATION-PLAN & SECTIONS 20701-JBB-00-XX-DR-Z-01035 MODIFICATIONS TO EXISTING RAW SEWAGE INLET PUMP STATION-SECTIONS & ELEVATIONS 20701-JBB-00-XX-DR-Z-01036\_EXISTING FINAL EFFLUENT OUTLET CHAMBER-PLAN AND SECTIONS 20701-JBB-00-XX-DR-Z-01037 MODIFICATIONS TO EXISTING INLET WORKS-PLAN AND SECTION 20701-JBB-00-XX-DR-Z-01038 MODIFICATIONS TO EXISTING INLET WORKS-SECTIONS 20701-JBB-00-XX-DR-Z-01039 MODIFICATIONS TO EXISTING INLET WORKS-3D VIEW 20701-JBB-00-XX-DR-Z-01040\_EXISTING ADMINISTRATION BUILDING-PLAN-SECTIONS & ELEVATIONS 20701-JBB-00-XX-DR-Z-01041 PROPOSED EMERGENCY FLOOD EVENT PUMP STATION-PLAN AND SECTIONS 20701-JBB-00-XX-DR-Z-01042\_PROPOSED EMERGENCY FLOOD EVENT PUMP STATION-ELEVATIONS AND 3D VIEW GRF-JBAI-XX-XX-DR-L-0001 LANDSCAPE MASTEPLAN-S0-P01.01-JBAI-XX-XX-DR-L-0001-ECOLOGICALLANDSCAPEPROPOSALS-S0-P01.01