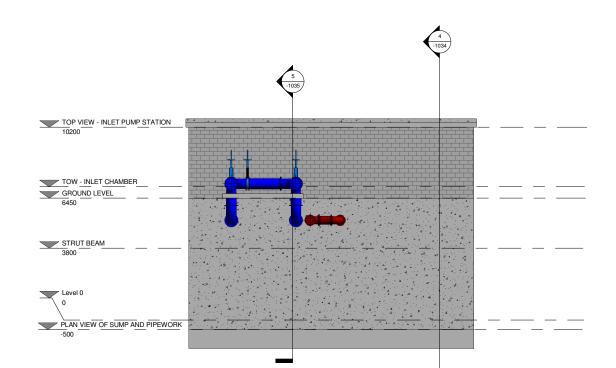

## DRAWING NO.

20701-JBB-00-XX-DR-Z-1001\_CASTLETROY WWTP \_COVER\_SHEET 20701-JBB-00-XX-DR-Z-1002\_CASTLETROY WWTP\_DRAWING\_LIST 20701-JBB-00-XX-DR-Z-1202\_CASTLETROY WWTP SITE LOCATION MAP 20701-JBB-00-XX-DR-Z-1203 CASTLETROY WWTP EXISTING SITE LAYOUT PLAN 20701-JBB-00-XX-DR-Z-1204\_CASTLETROY WWTP PROPOSED SITE LAYOUT PLAN 20701-JBB-00-XX-DR-Z-1205 CASTLETROY WWTP PROPOSED PIPEWORK LAYOUT PLAN 20701-JBB-00-XX-DR-Z-1207\_CASTLETROY WWTP PROPOSED SITE DRAINAGE LAYOUT PLAN 20701-JBB-00-XX-DR-Z-1208 CASTLETROY WWTP RIGHT OF WAY-WAYLEAVE MAP 20701-JBB-00-XX-M3-Z-01000-FED MODEL - PLANNING 20701-JBB-00-XX-DR-Z-01005\_PROPOSED FILTER\_BLDG\_SPLITTER\_CHAMBER-PLAN LAYOUT 20701-JBB-00-XX-DR-Z-01006 PROPOSED FILTER BLDG SPLITTER CHAMBER-SECTIONS 20701-JBB-00-XX-DR-Z-01007\_PROPOSED FILTER\_BLDG\_SPLITTER\_CHAMBER-ELEVATIONS 20701-JBB-00-XX-DR-Z-01010 PROPOSED STORMWATER STORAGE TANK & RETURN P.S - FLOOR PLAN AND SECTION 20701-JBB-00-XX-DR-Z-01011\_PROPOSED STORMWATER STORAGE TANK & RETURN P.S - TANK TOP PLAN AND SECTION 20701-JBB-00-XX-DR-Z-01012 PROPOSED STORMWATER STORAGE TANK & RETURN P.S PLAN AND SECTIONS 20701-JBB-00-XX-DR-Z-01013\_PROPOSED STORMWATER STORAGE TANK & RETURN P.S - 3D OVERALL VIEW 20701-JBB-00-XX-DR-Z-01014 EXISTING PFT TANK NO-1 - PLAN AND SECTION 20701-JBB-00-XX-DR-Z-01015\_EXISTING PFT CONVERTED TO THICKENER SLUDGE STORAGE TANK - PLAN AND SECTION 20701-JBB-00-XX-DR-Z-01017 PROPOSED PFT TANK NO-2-PLAN AND SECTION 20701-JBB-00-XX-DR-Z-01018\_EXISTING 25M CLARIFIER TANK-PLAN AND SECTION 20701-JBB-00-XX-DR-Z-01019 EXISTING 20M CLARIFIER TANK-PLAN LAYOUT OF INTERNAL MODIFICATIONS 20701-JBB-00-XX-DR-Z-01020\_EXISTING 20M CLARIFIER TANK-SECTIONS AND 3D VIEW OF INTERNAL MODIFICATIONS 20701-JBB-00-XX-DR-Z-01021\_EXISTING AERATION TANK-PLAN LAYOUT OF INTERNAL MODIFICATIONS 20701-JBB-00-XX-DR-Z-01022 EXISTING AERATION TANK-SECTIONS OF INTERNAL MODIFICATIONS 20701-JBB-00-XX-DR-Z-01023 EXISTING AERATION TANK-3D VIEW OF INTERNAL MODIFICATIONS 20701-JBB-00-XX-DR-Z-01024 PROPOSED CHEMICAL STORAGE TANK NO-2 20701-JBB-00-XX-DR-Z-01025\_PROPOSED SCUM\_PUMP SUMP-PLAN AND SECTIONS 20701-JBB-00-XX-DR-Z-01026-PROPOSED WASHWATER BOOSTER PS & SUMP-PLAN & SECTION 20701-JBB-00-XX-DR-Z-01027\_PROPOSED STORM TRANSFER PUMP SUMP-PLAN AND SECTIONS 20701-JBB-00-XX-DR-Z-01028 PROPOSED PRIMARY SLUDGE THICKENING TANK NO.3 PLAN & SECTION 20701-JBB-00-XX-DR-Z-01029\_MODIFICATIONS TO EXISTING SLUDGE DEWATERING PLANT HOUSE-PLAN LAYOUTS AND SECTIONS 20701-JBB-00-XX-DR-Z-01030 MODIFICATIONS TO EXISTING SLUDGE DEWATERING PLANT HOUSE-SECTIONS AND 3D VIEW 20701-JBB-00-XX-DR-Z-01031\_PROPOSED ODOUR CONTROL UNIT NO-1-PLAN & SECTIONS 20701-JBB-00-XX-DR-Z-01032\_PROPOSED ODOUR CONTROL UNIT NO-2-PLAN & SECTIONS 20701-JBB-00-XX-DR-Z-01033 PROPOSED ODOUR CONTROL UNIT NO-3-PLAN & SECTIONS 20701-JBB-00-XX-DR-Z-01034\_MODIFICATIONS TO EXISTING RAW SEWAGE INLET PUMP STATION-PLAN & SECTIONS 20701-JBB-00-XX-DR-Z-01035 MODIFICATIONS TO EXISTING RAW SEWAGE INLET PUMP STATION-SECTIONS & ELEVATIONS 20701-JBB-00-XX-DR-Z-01036\_EXISTING FINAL EFFLUENT OUTLET CHAMBER-PLAN AND SECTIONS 20701-JBB-00-XX-DR-Z-01037 MODIFICATIONS TO EXISTING INLET WORKS-PLAN AND SECTION 20701-JBB-00-XX-DR-Z-01038 MODIFICATIONS TO EXISTING INLET WORKS-SECTIONS 20701-JBB-00-XX-DR-Z-01039 MODIFICATIONS TO EXISTING INLET WORKS-3D VIEW 20701-JBB-00-XX-DR-Z-01040\_EXISTING ADMINISTRATION BUILDING-PLAN-SECTIONS & ELEVATIONS 20701-JBB-00-XX-DR-Z-01041 PROPOSED EMERGENCY FLOOD EVENT PUMP STATION-PLAN AND SECTIONS 20701-JBB-00-XX-DR-Z-01042\_PROPOSED EMERGENCY FLOOD EVENT PUMP STATION-ELEVATIONS AND 3D VIEW GRF-JBAI-XX-XX-DR-L-0001 LANDSCAPE MASTEPLAN-S0-P01.01-JBAI-XX-XX-DR-L-0001-ECOLOGICALLANDSCAPEPROPOSALS-S0-P01.01