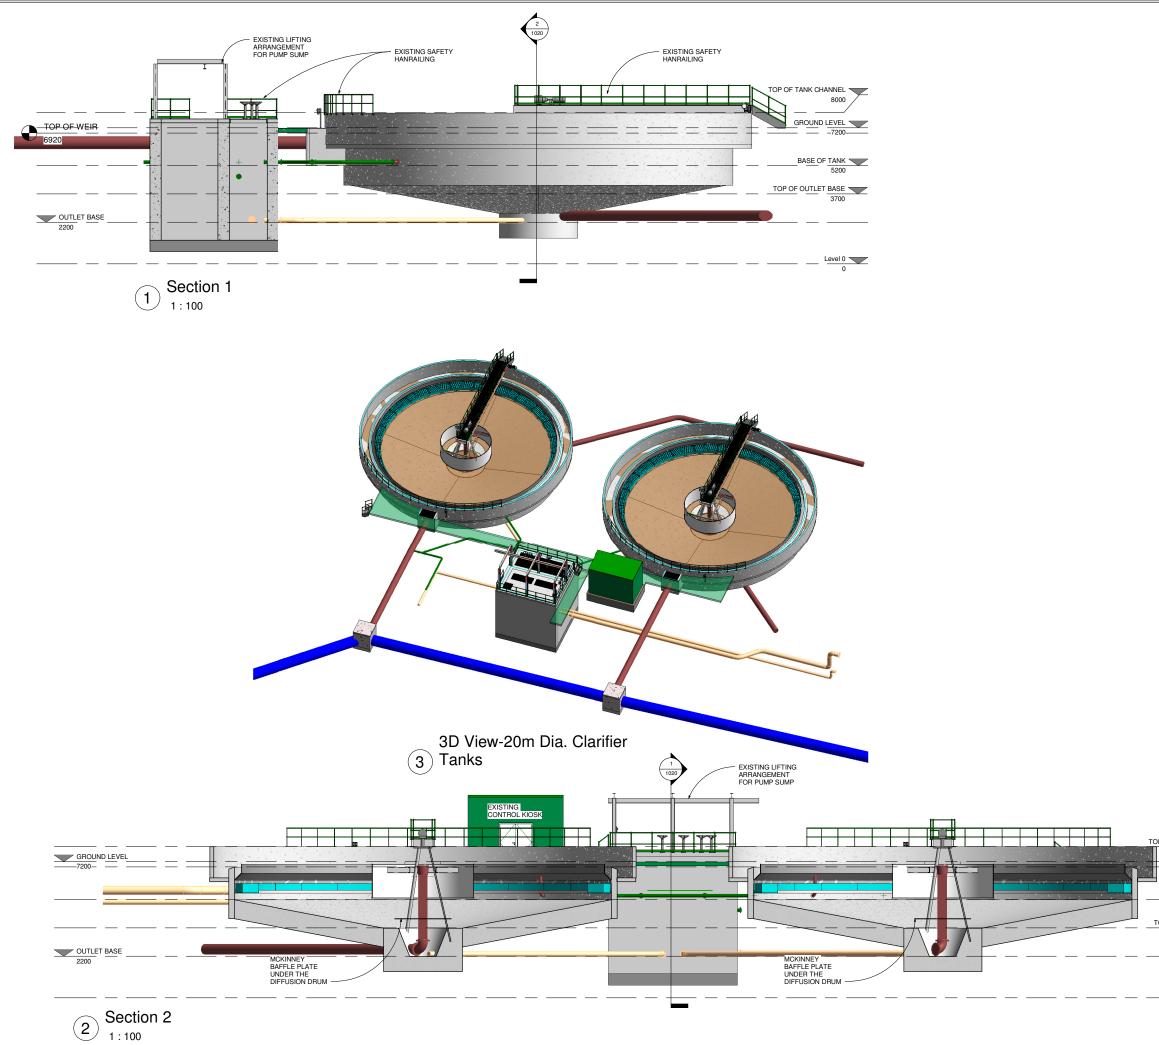

|
| Internal Project No.<br>20701-JBB-00-XX-DR-Z-                               | Stage<br>EIAR                                                                                         |
|                                                                             | DIA. CLARIFIER<br>AND SECTION                                                                         |
| Scales: 1:100                                                               |                                                                                                       |
| Drawing No:<br>20701-JBB-00-XX-DR-Z                                         | Sheet No:<br>- 01018 Revision: Suitability:<br>C01                                                    |





20701-JBB-00-XX-DR-Z- 1019 C01

- North 2 1020



| All drawings remain the property of the Consultants.<br>THIS DRAWING TO BE READ IN CONJUNCTION WITH ALL RELEVANT<br>ARCHITECTS AND ENGINEERS DRAWINGS.<br>FIGURED DIMENSIONS ONLY TO BE TAKEN FROM THIS DRAWING.<br>ALL LEVELS ARE IN METRES AND RELATE TO DATUM AT MALIN HEAD.<br>THIS DRAWING IS REPRODUCED FROM DIGITAL MAPS:<br>0.5. MMPS - Scale 1.200<br>DISCOVERY SERIES - Scale 1.50,000<br>ALL MAPS ARE REFERENCED TO IRISH NATIONAL GRID (I.T.M.)<br>REPRODUCED FROM THE ORDNANCE SURVEY OF IRELAND BY<br>PERMISSION OF THE GOVERNMENT. LICENSE NO. 3-33.4.<br>THIS DRAWING IS A COPY OF AN ELECTRONIC FILE AND IS COPYRIGHT.<br>ALL DIMENSIONS TO BE CHECKED ON SITE:<br>ALL MARTIS AND WORKMANSHIP TO BE IN ACCORDANCE WITH<br>ENGINEERS SPECIFICATION.<br>IT IS THE CONTRACTORS RESPONSIBILITY TO VERIFY ALL DI