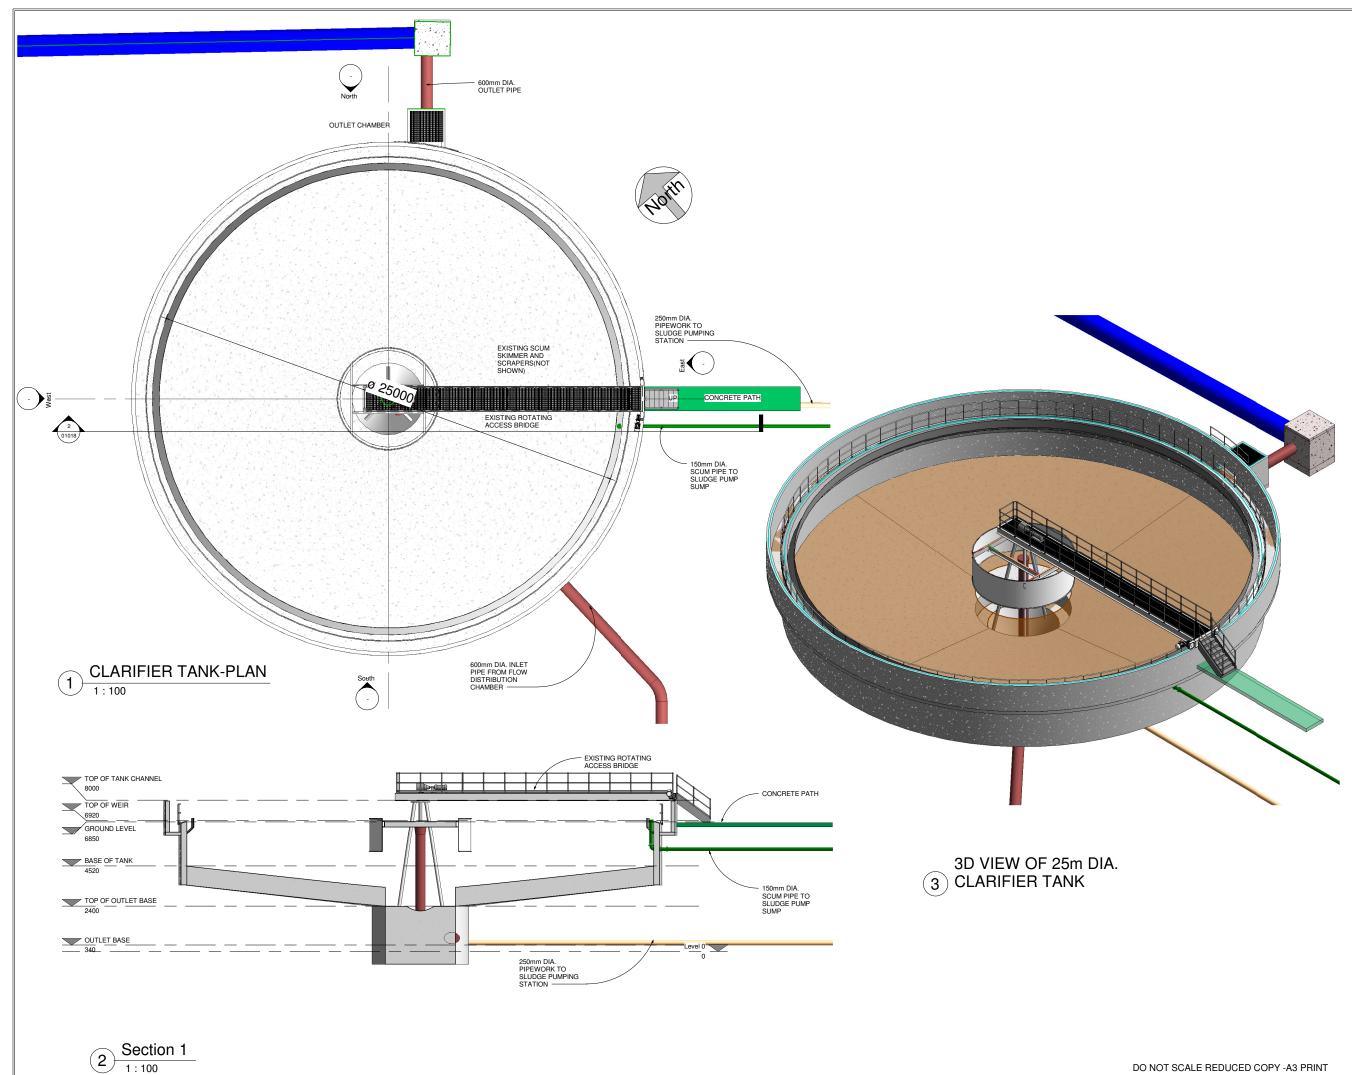

| ALE REDUCED COPY -A3 PRINT |
|----------------------------|
|----------------------------|

| C01 A1 ISSUED FOR EIAR                                                      | PJ 28-02-23                                                                                           |
|-----------------------------------------------------------------------------|-------------------------------------------------------------------------------------------------------|
| Rev: Suit: Revision Desc                                                    |                                                                                                       |
|                                                                             | House Tel:1890 278 278<br>Talbot St Intt:+353-1-707 2828<br>1 email:info@water.ie<br>Web:www.water.ie |
| TREATME                                                                     | WASTEWATER<br>NT PLANT                                                                                |
| Clients Representative:<br>J. B. Barry and Partners<br>Consulting Engineers | Limited                                                                                               |
| Classon House Tel: +<br>Dundrum Business email: i                           | 353 1 485 1400<br>nfo@ibbarry.ie<br>ww.jbbarry.ie                                                     |
| Drawn By: LHA                                                               | Date: 06/12/22                                                                                        |
| Checked By: PH                                                              | Date: 06/12/22                                                                                        |
| Approved by: PJ                                                             | Date: 06/12/22                                                                                        |
| Internal Project No.<br>20701-JBB-00-XX-DR-Z-                               | Stage<br>EIAR                                                                                         |
|                                                                             | DIA. CLARIFIER<br>AND SECTION                                                                         |
| Scales: 1:100                                                               |                                                                                                       |
| Drawing No:<br>20701-JBB-00-XX-DR-Z                                         | Sheet No:<br>- 01018 Revision: Suitability:<br>C01                                                    |