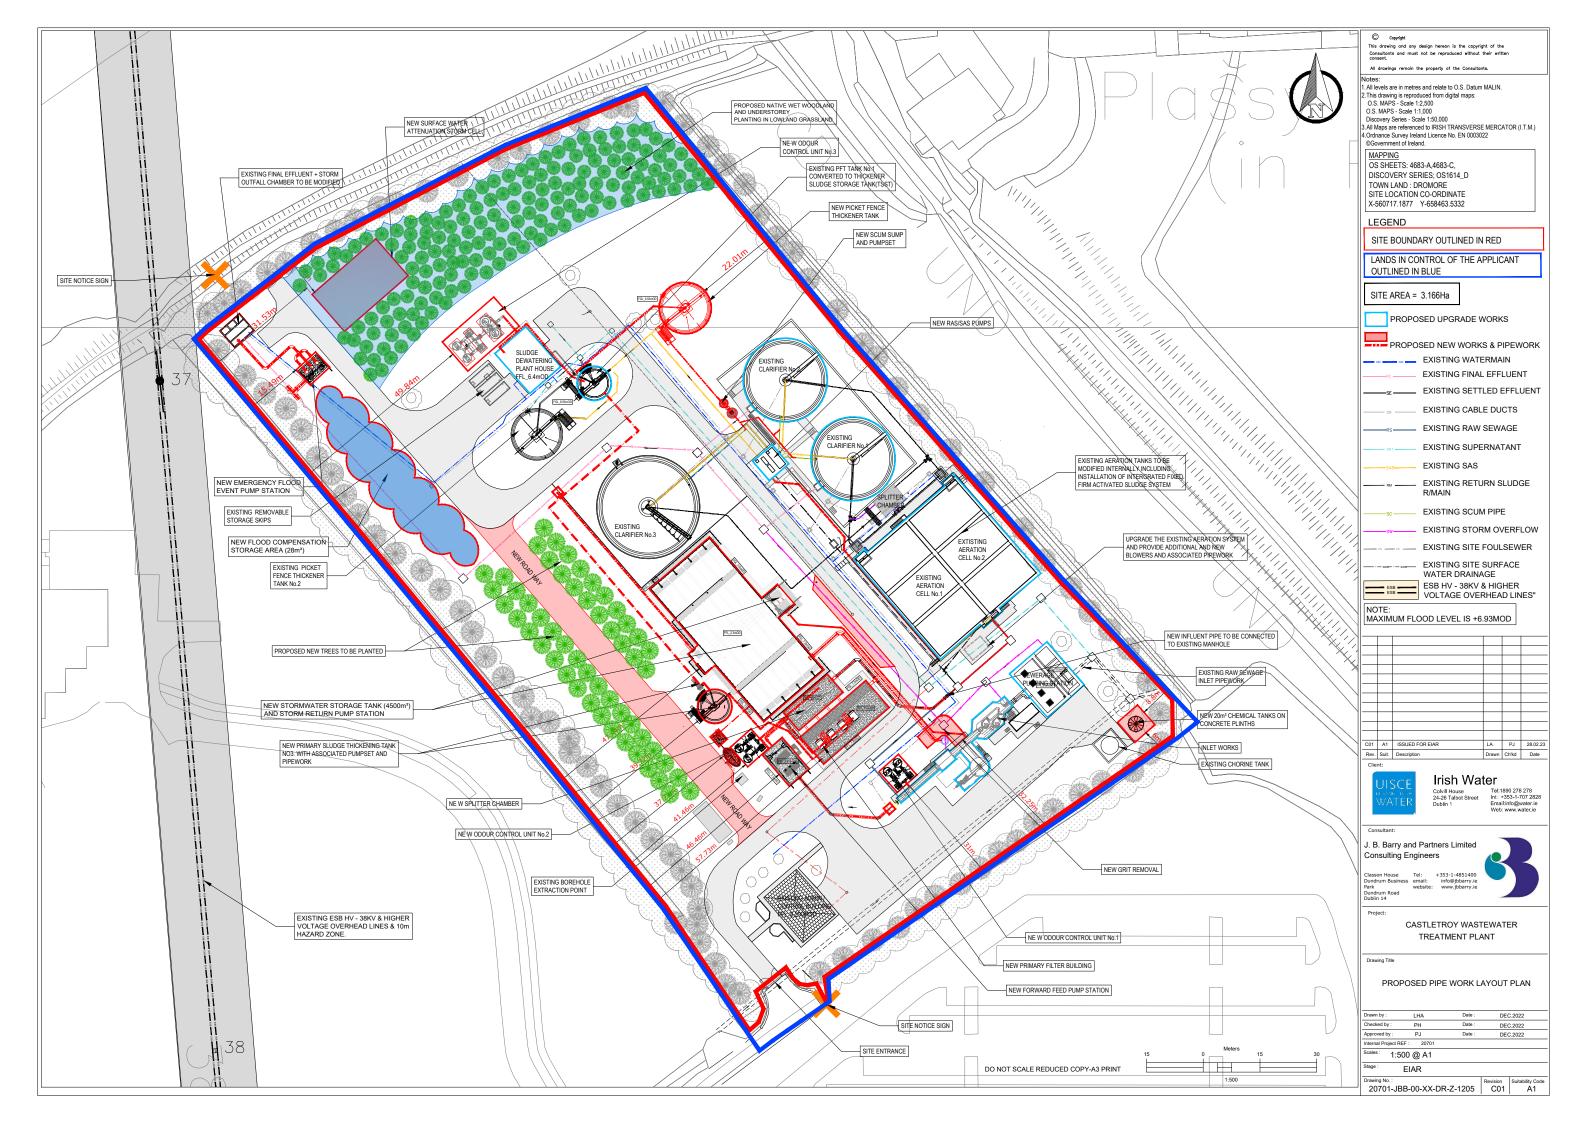

## DRAWING NO.

20701-JBB-00-XX-DR-Z-1001\_CASTLETROY WWTP \_COVER\_SHEET 20701-JBB-00-XX-DR-Z-1002\_CASTLETROY WWTP\_DRAWING\_LIST 20701-JBB-00-XX-DR-Z-1202\_CASTLETROY WWTP SITE LOCATION MAP 20701-JBB-00-XX-DR-Z-1203 CASTLETROY WWTP EXISTING SITE LAYOUT PLAN 20701-JBB-00-XX-DR-Z-1204\_CASTLETROY WWTP PROPOSED SITE LAYOUT PLAN 20701-JBB-00-XX-DR-Z-1205 CASTLETROY WWTP PROPOSED PIPEWORK LAYOUT PLAN 20701-JBB-00-XX-DR-Z-1207\_CASTLETROY WWTP PROPOSED SITE DRAINAGE LAYOUT PLAN 20701-JBB-00-XX-DR-Z-1208 CASTLETROY WWTP RIGHT OF WAY-WAYLEAVE MAP 20701-JBB-00-XX-M3-Z-01000-FED MODEL - PLANNING 20701-JBB-00-XX-DR-Z-01005\_PROPOSED FILTER\_BLDG\_SPLITTER\_CHAMBER-PLAN LAYOUT 20701-JBB-00-XX-DR-Z-01006 PROPOSED FILTER BLDG SPLITTER CHAMBER-SECTIONS 20701-JBB-00-XX-DR-Z-01007\_PROPOSED FILTER\_BLDG\_SPLITTER\_CHAMBER-ELEVATIONS 20701-JBB-00-XX-DR-Z-01010 PROPOSED STORMWATER STORAGE TANK & RETURN P.S - FLOOR PLAN AND SECTION 20701-JBB-00-XX-DR-Z-01011\_PROPOSED STORMWATER STORAGE TANK & RETURN P.S - TANK TOP PLAN AND SECTION 20701-JBB-00-XX-DR-Z-01012 PROPOSED STORMWATER STORAGE TANK & RETURN P.S PLAN AND SECTIONS 20701-JBB-00-XX-DR-Z-01013\_PROPOSED STORMWATER STORAGE TANK & RETURN P.S - 3D OVERALL VIEW 20701-JBB-00-XX-DR-Z-01014 EXISTING PFT TANK NO-1 - PLAN AND SECTION 20701-JBB-00-XX-DR-Z-01015\_EXISTING PFT CONVERTED TO THICKENER SLUDGE STORAGE TANK - PLAN AND SECTION 20701-JBB-00-XX-DR-Z-01017 PROPOSED PFT TANK NO-2-PLAN AND SECTION 20701-JBB-00-XX-DR-Z-01018\_EXISTING 25M CLARIFIER TANK-PLAN AND SECTION 20701-JBB-00-XX-DR-Z-01019 EXISTING 20M CLARIFIER TANK-PLAN LAYOUT OF INTERNAL MODIFICATIONS 20701-JBB-00-XX-DR-Z-01020\_EXISTING 20M CLARIFIER TANK-SECTIONS AND 3D VIEW OF INTERNAL MODIFICATIONS 20701-JBB-00-XX-DR-Z-01021\_EXISTING AERATION TANK-PLAN LAYOUT OF INTERNAL MODIFICATIONS 20701-JBB-00-XX-DR-Z-01022 EXISTING AERATION TANK-SECTIONS OF INTERNAL MODIFICATIONS 20701-JBB-00-XX-DR-Z-01023 EXISTING AERATION TANK-3D VIEW OF INTERNAL MODIFICATIONS 20701-JBB-00-XX-DR-Z-01024 PROPOSED CHEMICAL STORAGE TANK NO-2 20701-JBB-00-XX-DR-Z-01025\_PROPOSED SCUM\_PUMP SUMP-PLAN AND SECTIONS 20701-JBB-00-XX-DR-Z-01026-PROPOSED WASHWATER BOOSTER PS & SUMP-PLAN & SECTION 20701-JBB-00-XX-DR-Z-01027\_PROPOSED STORM TRANSFER PUMP SUMP-PLAN AND SECTIONS 20701-JBB-00-XX-DR-Z-01028 PROPOSED PRIMARY SLUDGE THICKENING TANK NO.3 PLAN & SECTION 20701-JBB-00-XX-DR-Z-01029\_MODIFICATIONS TO EXISTING SLUDGE DEWATERING PLANT HOUSE-PLAN LAYOUTS AND SECTIONS 20701-JBB-00-XX-DR-Z-01030 MODIFICATIONS TO EXISTING SLUDGE DEWATERING PLANT HOUSE-SECTIONS AND 3D VIEW 20701-JBB-00-XX-DR-Z-01031\_PROPOSED ODOUR CONTROL UNIT NO-1-PLAN & SECTIONS 20701-JBB-00-XX-DR-Z-01032\_PROPOSED ODOUR CONTROL UNIT NO-2-PLAN & SECTIONS 20701-JBB-00-XX-DR-Z-01033 PROPOSED ODOUR CONTROL UNIT NO-3-PLAN & SECTIONS 20701-JBB-00-XX-DR-Z-01034\_MODIFICATIONS TO EXISTING RAW SEWAGE INLET PUMP STATION-PLAN & SECTIONS 20701-JBB-00-XX-DR-Z-01035 MODIFICATIONS TO EXISTING RAW SEWAGE INLET PUMP STATION-SECTIONS & ELEVATIONS 20701-JBB-00-XX-DR-Z-01036\_EXISTING FINAL EFFLUENT OUTLET CHAMBER-PLAN AND SECTIONS 20701-JBB-00-XX-DR-Z-01037 MODIFICATIONS TO EXISTING INLET WORKS-PLAN AND SECTION 20701-JBB-00-XX-DR-Z-01038 MODIFICATIONS TO EXISTING INLET WORKS-SECTIONS 20701-JBB-00-XX-DR-Z-01039 MODIFICATIONS TO EXISTING INLET WORKS-3D VIEW 20701-JBB-00-XX-DR-Z-01040\_EXISTING ADMINISTRATION BUILDING-PLAN-SECTIONS & ELEVATIONS 20701-JBB-00-XX-DR-Z-01041 PROPOSED EMERGENCY FLOOD EVENT PUMP STATION-PLAN AND SECTIONS 20701-JBB-00-XX-DR-Z-01042\_PROPOSED EMERGENCY FLOOD EVENT PUMP STATION-ELEVATIONS AND 3D VIEW GRF-JBAI-XX-XX-DR-L-0001 LANDSCAPE MASTEPLAN-S0-P01.01-JBAI-XX-XX-DR-L-0001-ECOLOGICALLANDSCAPEPROPOSALS-S0-P01.01