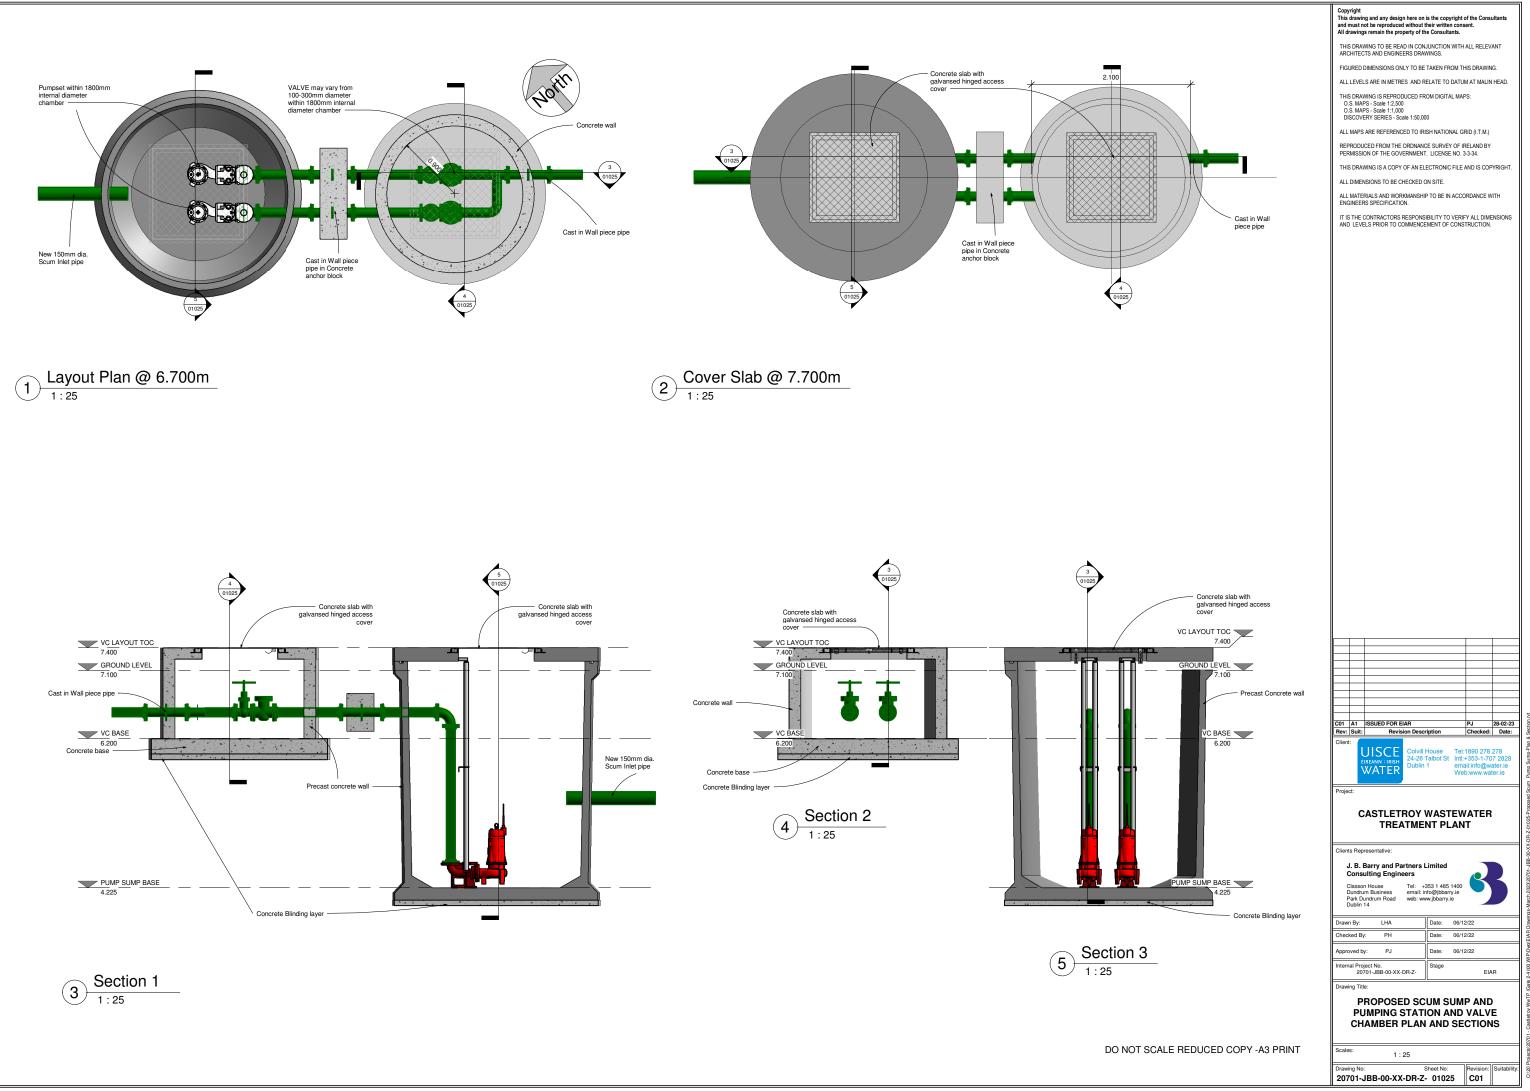

IS REPRODUCED FROM DIGITAL MAPS: O.S. MAPS - Scale 12,500 O.S. MAPS - Scale 11,000 DISCOVERY SERIES - Scale 1:50,000

Copyright This drawing and any design here on is the copyright of the Consultants and must not be reproduced without their written consent. All drawings remain the property of the Consultants. THIS DRAWING TO BE READ IN CONJUNCTION WITH ALL RELEVANT ARCHITECTS AND ENGINEERS DRAWINGS. FIGURED DIMENSIONS ONLY TO BE TAKEN FROM THIS DRAWING.

ALL MAPS ARE REFERENCED TO IRISH NATIONAL GRID (I.T.M.)

REPRODUCED FROM THE ORDNANCE SURVEY OF IRELAND BY PERMISSION OF THE GOVERNMENT. LICENSE NO. 3-3-34.

THIS DRAWING IS A COPY OF AN ELECTRONIC FILE AND IS COPYRIGHT

ALL DIMENSIONS TO BE CHECKED ON SITE.

ALL MATERIALS AND WORKMANSHIP TO BE IN ACCORDANCE WITH ENGINEERS SPECIFICATION.







THIS DRAWING TO BE READ IN CONJUNCTION WITH ALL RELEVANT ARCHITECTS AND ENGINEERS DRAWINGS.

FIGURED DIMENSIONS ONLY TO BE TAKEN FROM THIS DRAWING.

ALL LEVELS ARE IN METRES AND RELATE TO DATUM AT MALIN HEAD.

THIS DRAWING IS REPRODUCED FROM DIGITAL MAPS: O.S. MAPS - Scale 1:2,500 O.S. MAPS - Scale 1:1,000 DISCOVERY SERIES - Scale 1:50,000

ALL MAPS ARE REFERENCED TO IRISH NATIONAL GRID (I.T.M.)

REPRODUCED FROM THE ORDNANCE SURVEY OF IRELAND BY PERMISSION OF THE GOVERNMENT. LICENSE NO. 3-3-34.

THIS DRAWING IS A COPY OF AN ELECTRONIC FILE AND IS COPYRIGH

ALL DIMENSIONS TO BE CHECKED ON SITE.

ALL MATERIALS AND WORKMANSHIP TO BE IN ACCORDANCE WITH ENGINEERS SPECIFICATION.

| C01 A1 ISSUED FOR EIAR