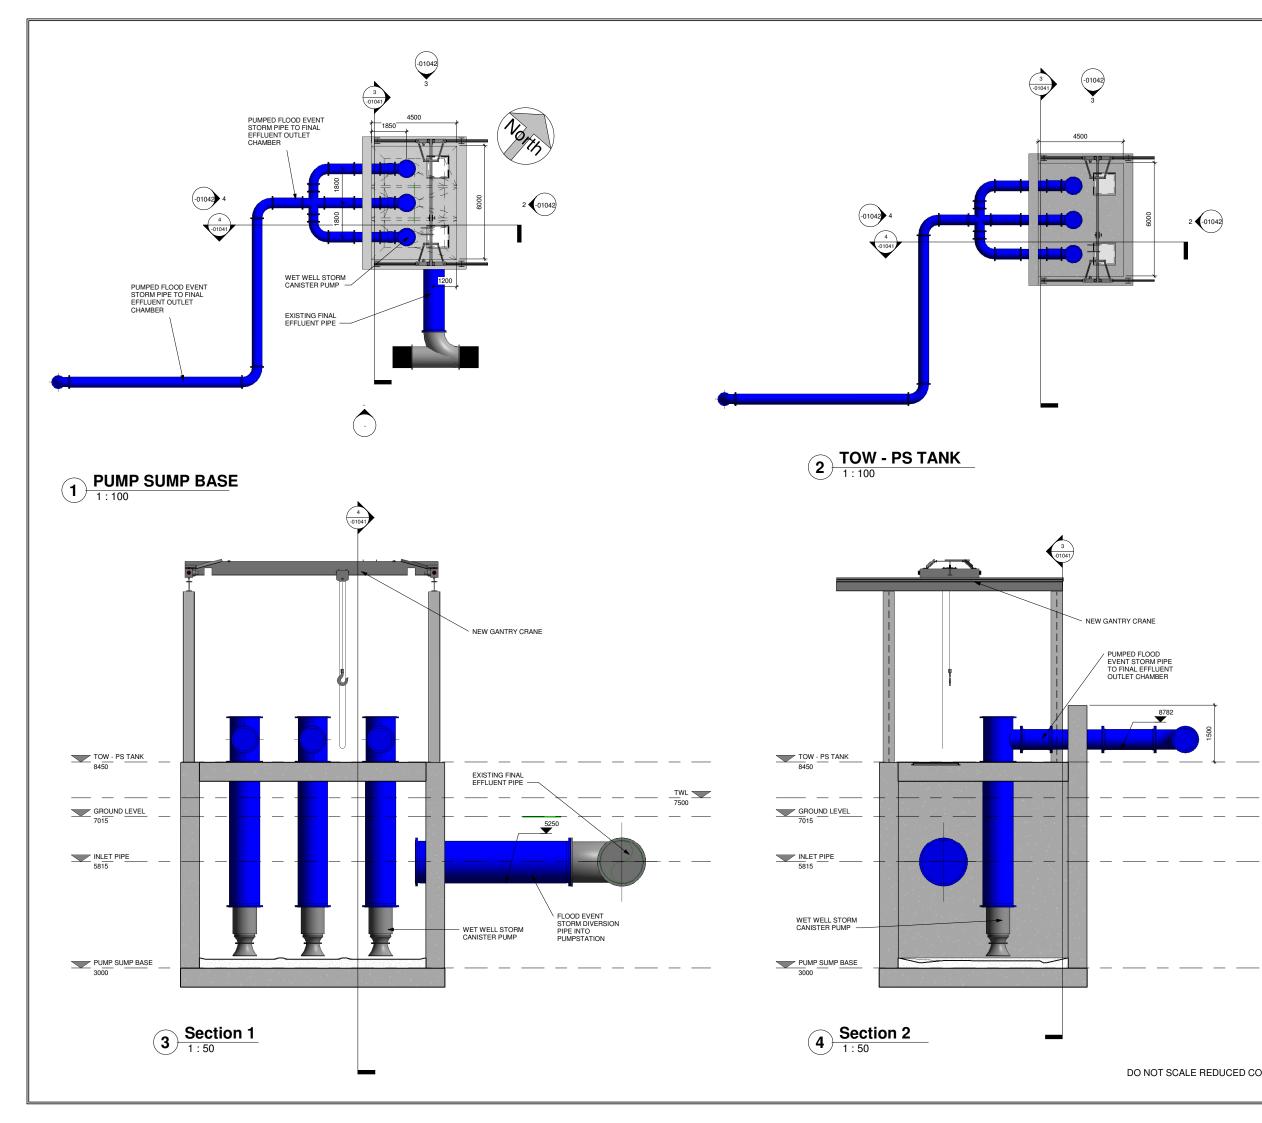

## DRAWING NO.

20701-JBB-00-XX-DR-Z-1001\_CASTLETROY WWTP \_COVER\_SHEET 20701-JBB-00-XX-DR-Z-1002\_CASTLETROY WWTP\_DRAWING\_LIST 20701-JBB-00-XX-DR-Z-1202\_CASTLETROY WWTP SITE LOCATION MAP 20701-JBB-00-XX-DR-Z-1203 CASTLETROY WWTP EXISTING SITE LAYOUT PLAN 20701-JBB-00-XX-DR-Z-1204\_CASTLETROY WWTP PROPOSED SITE LAYOUT PLAN 20701-JBB-00-XX-DR-Z-1205 CASTLETROY WWTP PROPOSED PIPEWORK LAYOUT PLAN 20701-JBB-00-XX-DR-Z-1207\_CASTLETROY WWTP PROPOSED SITE DRAINAGE LAYOUT PLAN 20701-JBB-00-XX-DR-Z-1208 CASTLETROY WWTP RIGHT OF WAY-WAYLEAVE MAP 20701-JBB-00-XX-M3-Z-01000-FED MODEL - PLANNING 20701-JBB-00-XX-DR-Z-01005\_PROPOSED FILTER\_BLDG\_SPLITTER\_CHAMBER-PLAN LAYOUT 20701-JBB-00-XX-DR-Z-01006 PROPOSED FILTER BLDG SPLITTER CHAMBER-SECTIONS 20701-JBB-00-XX-DR-Z-01007\_PROPOSED FILTER\_BLDG\_SPLITTER\_CHAMBER-ELEVATIONS 20701-JBB-00-XX-DR-Z-01010 PROPOSED STORMWATER STORAGE TANK & RETURN P.S - FLOOR PLAN AND SECTION 20701-JBB-00-XX-DR-Z-01011\_PROPOSED STORMWATER STORAGE TANK & RETURN P.S - TANK TOP PLAN AND SECTION 20701-JBB-00-XX-DR-Z-01012 PROPOSED STORMWATER STORAGE TANK & RETURN P.S PLAN AND SECTIONS 20701-JBB-00-XX-DR-Z-01013\_PROPOSED STORMWATER STORAGE TANK & RETURN P.S - 3D OVERALL VIEW 20701-JBB-00-XX-DR-Z-01014 EXISTING PFT TANK NO-1 - PLAN AND SECTION 20701-JBB-00-XX-DR-Z-01015\_EXISTING PFT CONVERTED TO THICKENER SLUDGE STORAGE TANK - PLAN AND SECTION 20701-JBB-00-XX-DR-Z-01017 PROPOSED PFT TANK NO-2-PLAN AND SECTION 20701-JBB-00-XX-DR-Z-01018\_EXISTING 25M CLARIFIER TANK-PLAN AND SECTION 20701-JBB-00-XX-DR-Z-01019 EXISTING 20M CLARIFIER TANK-PLAN LAYOUT OF INTERNAL MODIFICATIONS 20701-JBB-00-XX-DR-Z-01020\_EXISTING 20M CLARIFIER TANK-SECTIONS AND 3D VIEW OF INTERNAL MODIFICATIONS 20701-JBB-00-XX-DR-Z-01021\_EXISTING AERATION TANK-PLAN LAYOUT OF INTERNAL MODIFICATIONS 20701-JBB-00-XX-DR-Z-01022 EXISTING AERATION TANK-SECTIONS OF INTERNAL MODIFICATIONS 20701-JBB-00-XX-DR-Z-01023 EXISTING AERATION TANK-3D VIEW OF INTERNAL MODIFICATIONS 20701-JBB-00-XX-DR-Z-01024 PROPOSED CHEMICAL STORAGE TANK NO-2 20701-JBB-00-XX-DR-Z-01025\_PROPOSED SCUM\_PUMP SUMP-PLAN AND SECTIONS 20701-JBB-00-XX-DR-Z-01026-PROPOSED WASHWATER BOOSTER PS & SUMP-PLAN & SECTION 20701-JBB-00-XX-DR-Z-01027\_PROPOSED STORM TRANSFER PUMP SUMP-PLAN AND SECTIONS 20701-JBB-00-XX-DR-Z-01028 PROPOSED PRIMARY SLUDGE THICKENING TANK NO.3 PLAN & SECTION 20701-JBB-00-XX-DR-Z-01029\_MODIFICATIONS TO EXISTING SLUDGE DEWATERING PLANT HOUSE-PLAN LAYOUTS AND SECTIONS 20701-JBB-00-XX-DR-Z-01030 MODIFICATIONS TO EXISTING SLUDGE DEWATERING PLANT HOUSE-SECTIONS AND 3D VIEW 20701-JBB-00-XX-DR-Z-01031\_PROPOSED ODOUR CONTROL UNIT NO-1-PLAN & SECTIONS 20701-JBB-00-XX-DR-Z-01032\_PROPOSED ODOUR CONTROL UNIT NO-2-PLAN & SECTIONS 20701-JBB-00-XX-DR-Z-01033 PROPOSED ODOUR CONTROL UNIT NO-3-PLAN & SECTIONS 20701-JBB-00-XX-DR-Z-01034\_MODIFICATIONS TO EXISTING RAW SEWAGE INLET PUMP STATION-PLAN & SECTIONS 20701-JBB-00-XX-DR-Z-01035 MODIFICATIONS TO EXISTING RAW SEWAGE INLET PUMP STATION-SECTIONS & ELEVATIONS 20701-JBB-00-XX-DR-Z-01036\_EXISTING FINAL EFFLUENT OUTLET CHAMBER-PLAN AND SECTIONS 20701-JBB-00-XX-DR-Z-01037 MODIFICATIONS TO EXISTING INLET WORKS-PLAN AND SECTION 20701-JBB-00-XX-DR-Z-01038 MODIFICATIONS TO EXISTING INLET WORKS-SECTIONS 20701-JBB-00-XX-DR-Z-01039 MODIFICATIONS TO EXISTING INLET WORKS-3D VIEW 20701-JBB-00-XX-DR-Z-01040\_EXISTING ADMINISTRATION BUILDING-PLAN-SECTIONS & ELEVATIONS 20701-JBB-00-XX-DR-Z-01041 PROPOSED EMERGENCY FLOOD EVENT PUMP STATION-PLAN AND SECTIONS 20701-JBB-00-XX-DR-Z-01042\_PROPOSED EMERGENCY FLOOD EVENT PUMP STATION-ELEVATIONS AND 3D VIEW GRF-JBAI-XX-XX-DR-L-0001 LANDSCAPE MASTEPLAN-S0-P01.01-JBAI-XX-XX-DR-L-0001-ECOLOGICALLANDSCAPEPROPOSALS-S0-P01.01