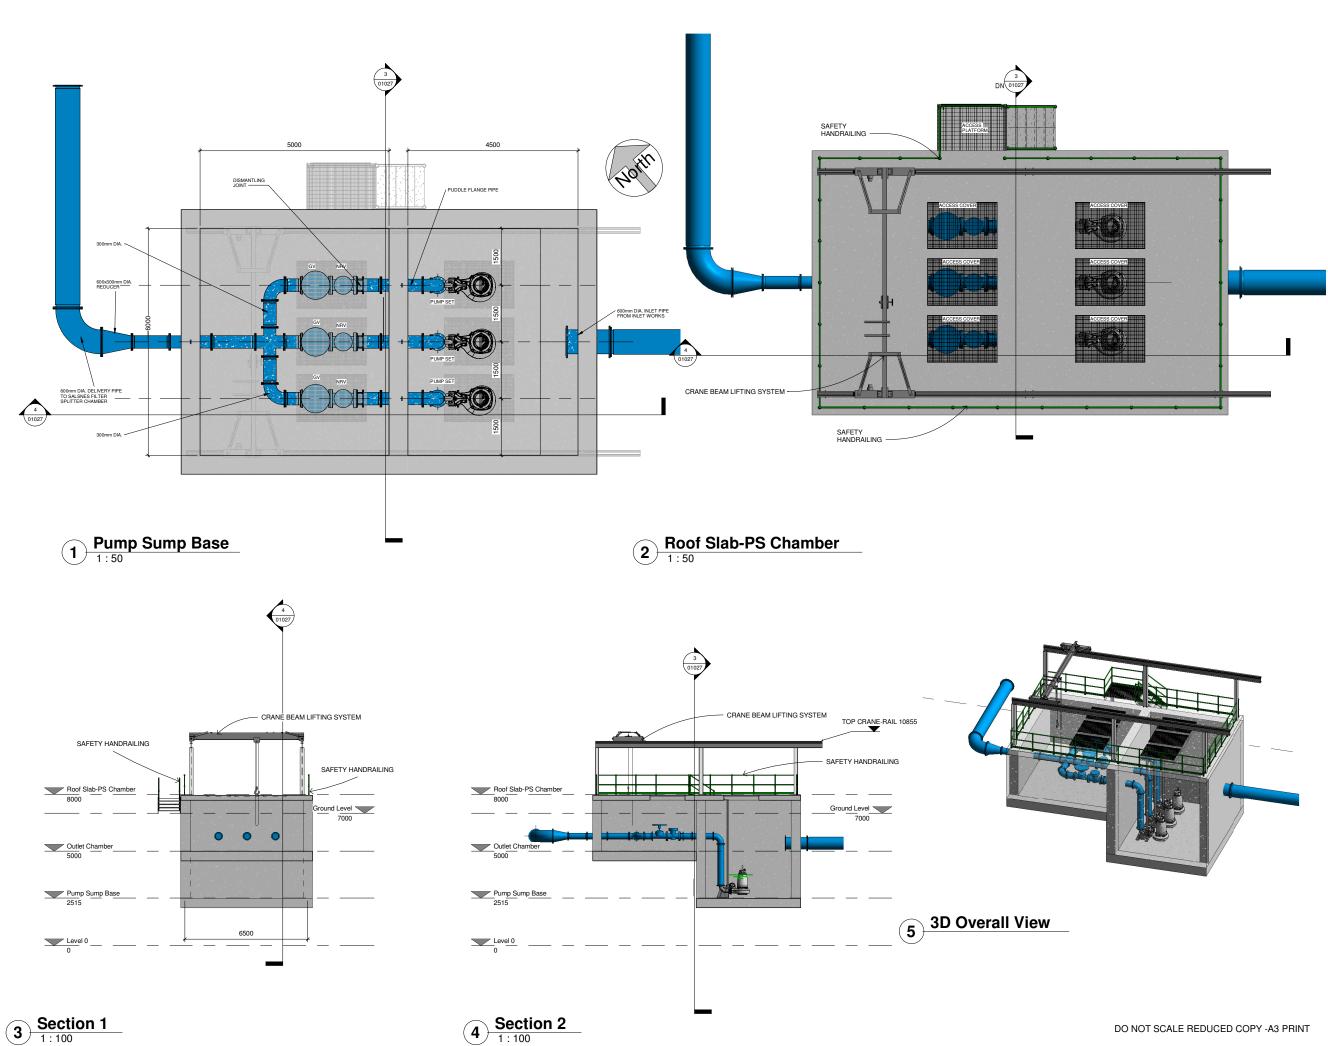

EPRODUCED FROM DIGITAL MAPS: O.S. MAPS - Scale 12,500 O.S. MAPS - Scale 11,000 DISCOVERY SERIES - Scale 1:50,000

Copyright This drawing and any design here on is the copyright of the Consultants and must not be reproduced without their written consent. All drawings remain the property of the Consultants. THIS DRAWING TO BE READ IN CONJUNCTION WITH ALL RELEVANT ARCHITECTS AND ENGINEERS DRAWINGS. FIGURED DIMENSIONS ONLY TO BE TAKEN FROM THIS DRAWING.

ALL MAPS ARE REFERENCED TO IRISH NATIONAL GRID (I.T.M.)

REPRODUCED FROM THE ORDNANCE SURVEY OF IRELAND BY PERMISSION OF THE GOVERNMENT. LICENSE NO. 3-3-34.

THIS DRAWING IS A COPY OF AN ELECTRONIC FILE AND IS COPYRIGHT

ALL DIMENSIONS TO BE CHECKED ON SITE.

ALL MATERIALS AND WORKMANSHIP TO BE IN ACCORDANCE WITH ENGINEERS SPECIFICATION.







THIS DRAWING TO BE READ IN CONJUNCTION WITH ALL RELEVANT ARCHITECTS AND ENGINEERS DRAWINGS.

FIGURED DIMENSIONS ONLY TO BE TAKEN FROM THIS DRAWING.

ALL LEVELS ARE IN METRES AND RELATE TO DATUM AT MALIN HEAD.

THIS DRAWING IS REPRODUCED FROM DIGITAL MAPS: O.S. MAPS - Scale 1:2,500 O.S. MAPS - Scale 1:1,000 DISCOVERY SERIES - Scale 1:50,000

ALL MAPS ARE REFERENCED TO IRISH NATIONAL GRID (I.T.M.)

REPRODUCED FROM THE ORDNANCE SURVEY OF IRELAND BY PERMISSION OF THE GOVERNMENT. LICENSE NO. 3-3-34.

THIS DRAWING IS A COPY OF AN ELECTRONIC FILE AND IS COPYRIGH

ALL DIMENSIONS TO BE CHECKED ON SITE.

ALL MATERIALS AND WORKMANSHIP TO BE IN ACCORDANCE WITH ENGINEERS SPECIFICATION.

| C01 A1 ISSUED FOR EIAR