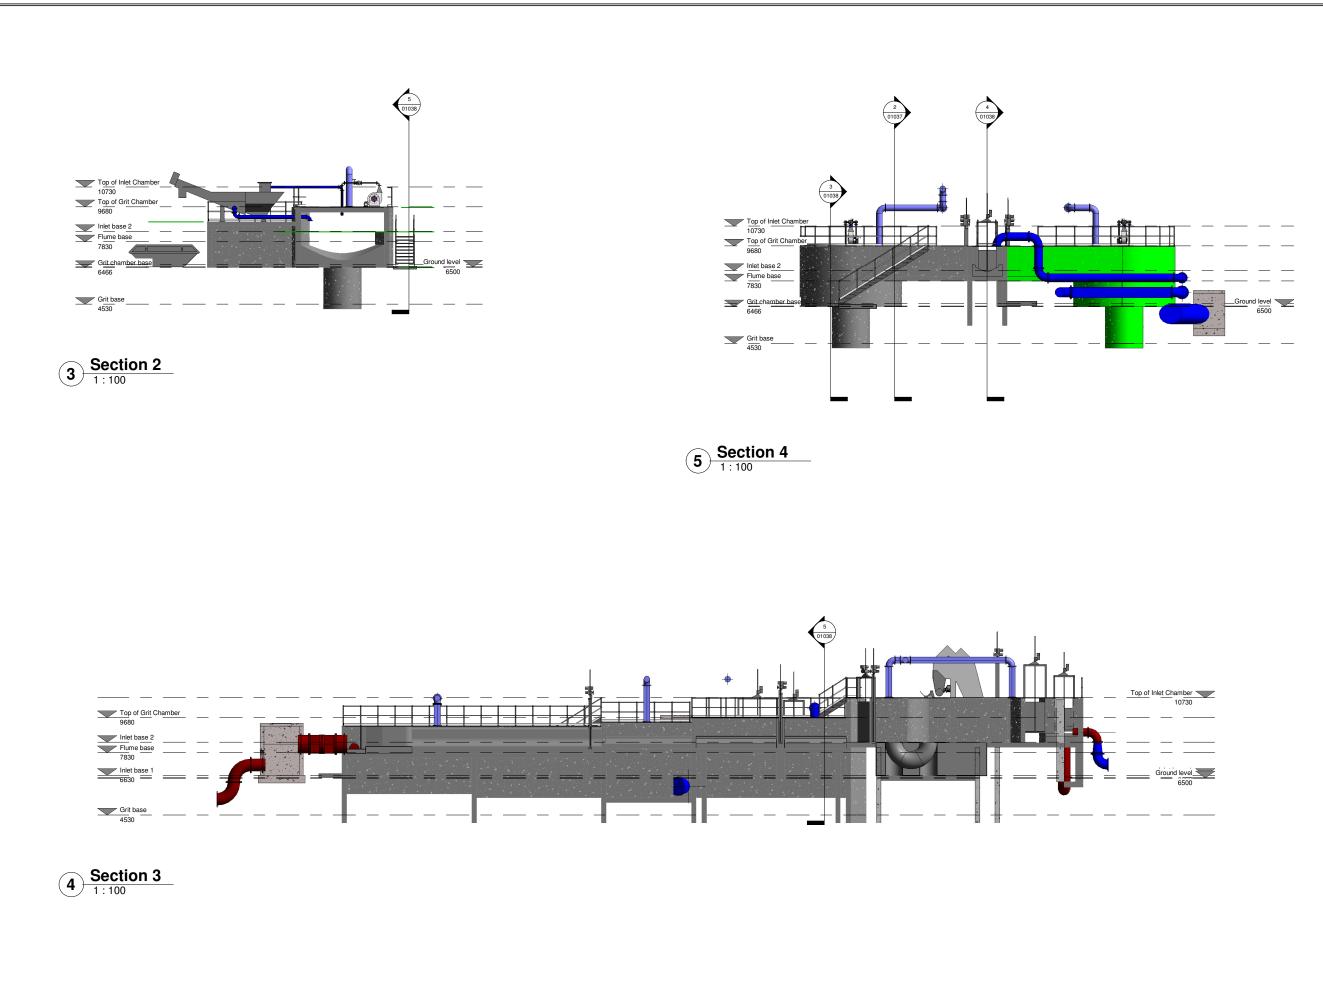

## DRAWING NO.

20701-JBB-00-XX-DR-Z-1001\_CASTLETROY WWTP \_COVER\_SHEET 20701-JBB-00-XX-DR-Z-1002\_CASTLETROY WWTP\_DRAWING\_LIST 20701-JBB-00-XX-DR-Z-1202\_CASTLETROY WWTP SITE LOCATION MAP 20701-JBB-00-XX-DR-Z-1203 CASTLETROY WWTP EXISTING SITE LAYOUT PLAN 20701-JBB-00-XX-DR-Z-1204\_CASTLETROY WWTP PROPOSED SITE LAYOUT PLAN 20701-JBB-00-XX-DR-Z-1205 CASTLETROY WWTP PROPOSED PIPEWORK LAYOUT PLAN 20701-JBB-00-XX-DR-Z-1207\_CASTLETROY WWTP PROPOSED SITE DRAINAGE LAYOUT PLAN 20701-JBB-00-XX-DR-Z-1208 CASTLETROY WWTP RIGHT OF WAY-WAYLEAVE MAP 20701-JBB-00-XX-M3-Z-01000-FED MODEL - PLANNING 20701-JBB-00-XX-DR-Z-01005\_PROPOSED FILTER\_BLDG\_SPLITTER\_CHAMBER-PLAN LAYOUT 20701-JBB-00-XX-DR-Z-01006 PROPOSED FILTER BLDG SPLITTER CHAMBER-SECTIONS 20701-JBB-00-XX-DR-Z-01007\_PROPOSED FILTER\_BLDG\_SPLITTER\_CHAMBER-ELEVATIONS 20701-JBB-00-XX-DR-Z-01010 PROPOSED STORMWATER STORAGE TANK & RETURN P.S - FLOOR PLAN AND SECTION 20701-JBB-00-XX-DR-Z-01011\_PROPOSED STORMWATER STORAGE TANK & RETURN P.S - TANK TOP PLAN AND SECTION 20701-JBB-00-XX-DR-Z-01012 PROPOSED STORMWATER STORAGE TANK & RETURN P.S PLAN AND SECTIONS 20701-JBB-00-XX-DR-Z-01013\_PROPOSED STORMWATER STORAGE TANK & RETURN P.S - 3D OVERALL VIEW 20701-JBB-00-XX-DR-Z-01014 EXISTING PFT TANK NO-1 - PLAN AND SECTION 20701-JBB-00-XX-DR-Z-01015\_EXISTING PFT CONVERTED TO THICKENER SLUDGE STORAGE TANK - PLAN AND SECTION 20701-JBB-00-XX-DR-Z-01017 PROPOSED PFT TANK NO-2-PLAN AND SECTION 20701-JBB-00-XX-DR-Z-01018\_EXISTING 25M CLARIFIER TANK-PLAN AND SECTION 20701-JBB-00-XX-DR-Z-01019 EXISTING 20M CLARIFIER TANK-PLAN LAYOUT OF INTERNAL MODIFICATIONS 20701-JBB-00-XX-DR-Z-01020\_EXISTING 20M CLARIFIER TANK-SECTIONS AND 3D VIEW OF INTERNAL MODIFICATIONS 20701-JBB-00-XX-DR-Z-01021\_EXISTING AERATION TANK-PLAN LAYOUT OF INTERNAL MODIFICATIONS 20701-JBB-00-XX-DR-Z-01022 EXISTING AERATION TANK-SECTIONS OF INTERNAL MODIFICATIONS 20701-JBB-00-XX-DR-Z-01023 EXISTING AERATION TANK-3D VIEW OF INTERNAL MODIFICATIONS 20701-JBB-00-XX-DR-Z-01024 PROPOSED CHEMICAL STORAGE TANK NO-2 20701-JBB-00-XX-DR-Z-01025\_PROPOSED SCUM\_PUMP SUMP-PLAN AND SECTIONS 20701-JBB-00-XX-DR-Z-01026-PROPOSED WASHWATER BOOSTER PS & SUMP-PLAN & SECTION 20701-JBB-00-XX-DR-Z-01027\_PROPOSED STORM TRANSFER PUMP SUMP-PLAN AND SECTIONS 20701-JBB-00-XX-DR-Z-01028 PROPOSED PRIMARY SLUDGE THICKENING TANK NO.3 PLAN & SECTION 20701-JBB-00-XX-DR-Z-01029\_MODIFICATIONS TO EXISTING SLUDGE DEWATERING PLANT HOUSE-PLAN LAYOUTS AND SECTIONS 20701-JBB-00-XX-DR-Z-01030 MODIFICATIONS TO EXISTING SLUDGE DEWATERING PLANT HOUSE-SECTIONS AND 3D VIEW 20701-JBB-00-XX-DR-Z-01031\_PROPOSED ODOUR CONTROL UNIT NO-1-PLAN & SECTIONS 20701-JBB-00-XX-DR-Z-01032\_PROPOSED ODOUR CONTROL UNIT NO-2-PLAN & SECTIONS 20701-JBB-00-XX-DR-Z-01033 PROPOSED ODOUR CONTROL UNIT NO-3-PLAN & SECTIONS 20701-JBB-00-XX-DR-Z-01034\_MODIFICATIONS TO EXISTING RAW SEWAGE INLET PUMP STATION-PLAN & SECTIONS 20701-JBB-00-XX-DR-Z-01035 MODIFICATIONS TO EXISTING RAW SEWAGE INLET PUMP STATION-SECTIONS & ELEVATIONS 20701-JBB-00-XX-DR-Z-01036\_EXISTING FINAL EFFLUENT OUTLET CHAMBER-PLAN AND SECTIONS 20701-JBB-00-XX-DR-Z-01037 MODIFICATIONS TO EXISTING INLET WORKS-PLAN AND SECTION 20701-JBB-00-XX-DR-Z-01038 MODIFICATIONS TO EXISTING INLET WORKS-SECTIONS 20701-JBB-00-XX-DR-Z-01039 MODIFICATIONS TO EXISTING INLET WORKS-3D VIEW 20701-JBB-00-XX-DR-Z-01040\_EXISTING ADMINISTRATION BUILDING-PLAN-SECTIONS & ELEVATIONS 20701-JBB-00-XX-DR-Z-01041 PROPOSED EMERGENCY FLOOD EVENT PUMP STATION-PLAN AND SECTIONS 20701-JBB-00-XX-DR-Z-01042\_PROPOSED EMERGENCY FLOOD EVENT PUMP STATION-ELEVATIONS AND 3D VIEW GRF-JBAI-XX-XX-DR-L-0001 LANDSCAPE MASTEPLAN-S0-P01.01-JBAI-XX-XX-DR-L-0001-ECOLOGICALLANDSCAPEPROPOSALS-S0-P01.01