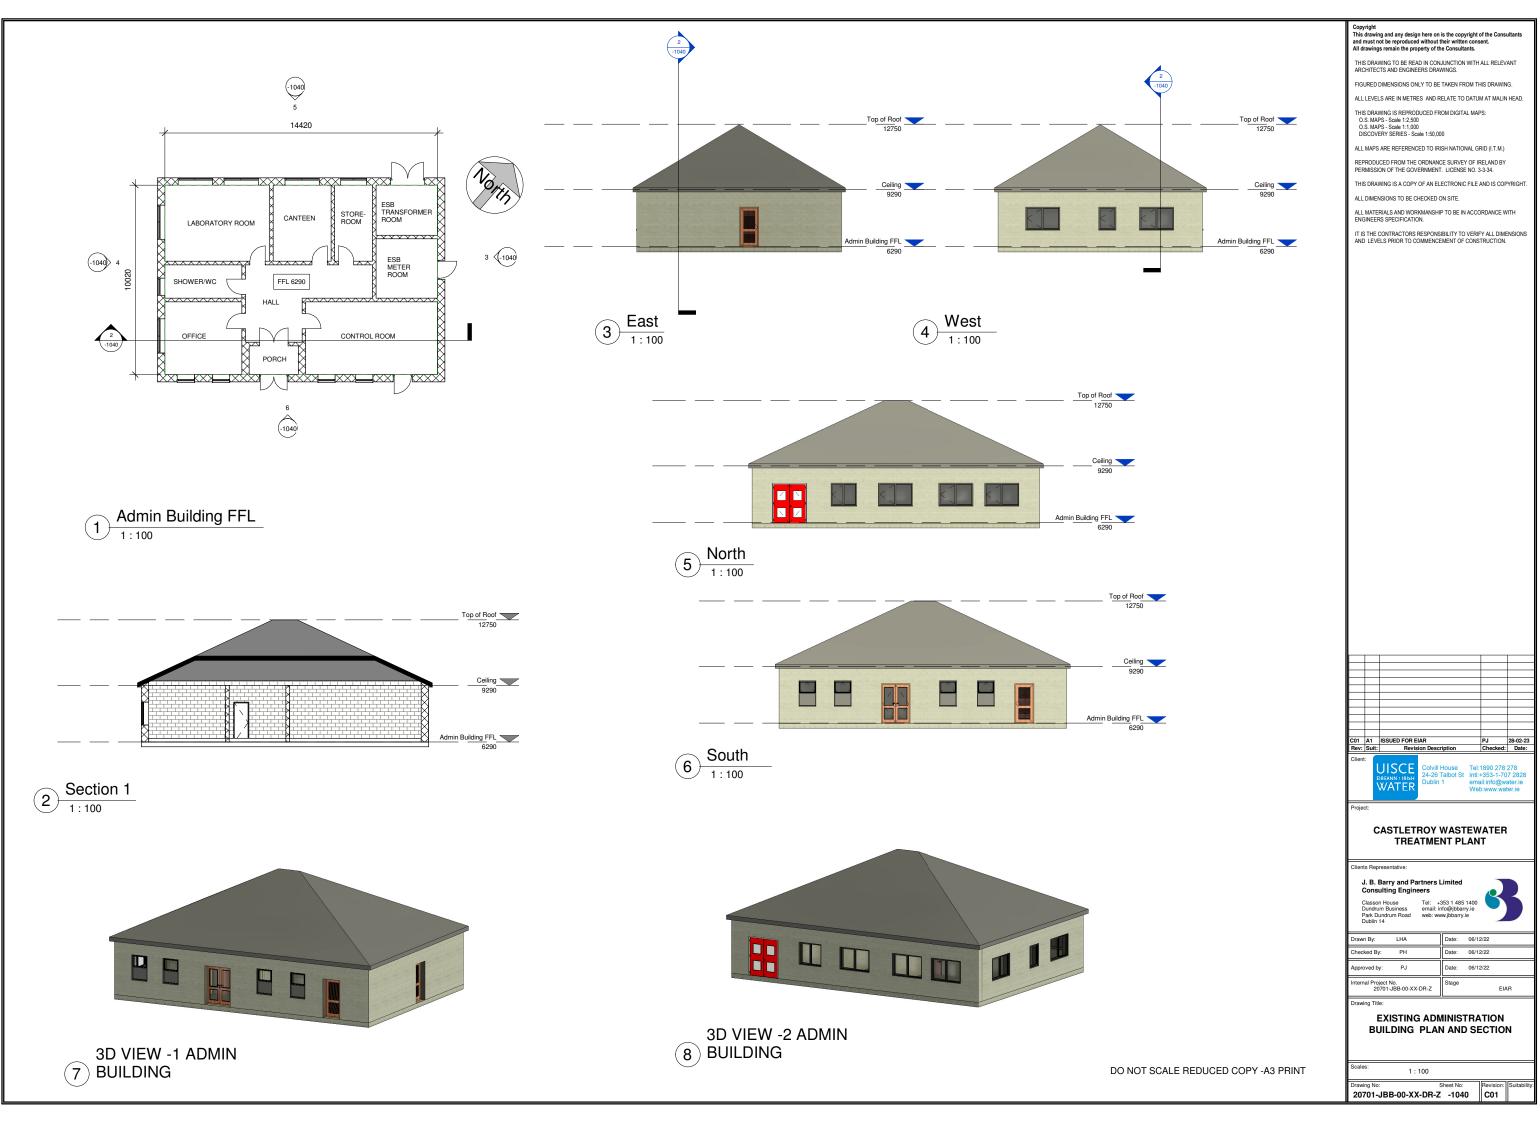

## DRAWING NO.

20701-JBB-00-XX-DR-Z-1001\_CASTLETROY WWTP \_COVER\_SHEET 20701-JBB-00-XX-DR-Z-1002\_CASTLETROY WWTP\_DRAWING\_LIST 20701-JBB-00-XX-DR-Z-1202\_CASTLETROY WWTP SITE LOCATION MAP 20701-JBB-00-XX-DR-Z-1203 CASTLETROY WWTP EXISTING SITE LAYOUT PLAN 20701-JBB-00-XX-DR-Z-1204\_CASTLETROY WWTP PROPOSED SITE LAYOUT PLAN 20701-JBB-00-XX-DR-Z-1205 CASTLETROY WWTP PROPOSED PIPEWORK LAYOUT PLAN 20701-JBB-00-XX-DR-Z-1207\_CASTLETROY WWTP PROPOSED SITE DRAINAGE LAYOUT PLAN 20701-JBB-00-XX-DR-Z-1208 CASTLETROY WWTP RIGHT OF WAY-WAYLEAVE MAP 20701-JBB-00-XX-M3-Z-01000-FED MODEL - PLANNING 20701-JBB-00-XX-DR-Z-01005\_PROPOSED FILTER\_BLDG\_SPLITTER\_CHAMBER-PLAN LAYOUT 20701-JBB-00-XX-DR-Z-01006 PROPOSED FILTER BLDG SPLITTER CHAMBER-SECTIONS 20701-JBB-00-XX-DR-Z-01007\_PROPOSED FILTER\_BLDG\_SPLITTER\_CHAMBER-ELEVATIONS 20701-JBB-00-XX-DR-Z-01010 PROPOSED STORMWATER STORAGE TANK & RETURN P.S - FLOOR PLAN AND SECTION 20701-JBB-00-XX-DR-Z-01011\_PROPOSED STORMWATER STORAGE TANK & RETURN P.S - TANK TOP PLAN AND SECTION 20701-JBB-00-XX-DR-Z-01012 PROPOSED STORMWATER STORAGE TANK & RETURN P.S PLAN AND SECTIONS 20701-JBB-00-XX-DR-Z-01013\_PROPOSED STORMWATER STORAGE TANK & RETURN P.S - 3D OVERALL VIEW 20701-JBB-00-XX-DR-Z-01014 EXISTING PFT TANK NO-1 - PLAN AND SECTION 20701-JBB-00-XX-DR-Z-01015\_EXISTING PFT CONVERTED TO THICKENER SLUDGE STORAGE TANK - PLAN AND SECTION 20701-JBB-00-XX-DR-Z-01017 PROPOSED PFT TANK NO-2-PLAN AND SECTION 20701-JBB-00-XX-DR-Z-01018\_EXISTING 25M CLARIFIER TANK-PLAN AND SECTION 20701-JBB-00-XX-DR-Z-01019 EXISTING 20M CLARIFIER TANK-PLAN LAYOUT OF INTERNAL MODIFICATIONS 20701-JBB-00-XX-DR-Z-01020\_EXISTING 20M CLARIFIER TANK-SECTIONS AND 3D VIEW OF INTERNAL MODIFICATIONS 20701-JBB-00-XX-DR-Z-01021\_EXISTING AERATION TANK-PLAN LAYOUT OF INTERNAL MODIFICATIONS 20701-JBB-00-XX-DR-Z-01022 EXISTING AERATION TANK-SECTIONS OF INTERNAL MODIFICATIONS 20701-JBB-00-XX-DR-Z-01023 EXISTING AERATION TANK-3D VIEW OF INTERNAL MODIFICATIONS 20701-JBB-00-XX-DR-Z-01024 PROPOSED CHEMICAL STORAGE TANK NO-2 20701-JBB-00-XX-DR-Z-01025\_PROPOSED SCUM\_PUMP SUMP-PLAN AND SECTIONS 20701-JBB-00-XX-DR-Z-01026-PROPOSED WASHWATER BOOSTER PS & SUMP-PLAN & SECTION 20701-JBB-00-XX-DR-Z-01027\_PROPOSED STORM TRANSFER PUMP SUMP-PLAN AND SECTIONS 20701-JBB-00-XX-DR-Z-01028 PROPOSED PRIMARY SLUDGE THICKENING TANK NO.3 PLAN & SECTION 20701-JBB-00-XX-DR-Z-01029\_MODIFICATIONS TO EXISTING SLUDGE DEWATERING PLANT HOUSE-PLAN LAYOUTS AND SECTIONS 20701-JBB-00-XX-DR-Z-01030 MODIFICATIONS TO EXISTING SLUDGE DEWATERING PLANT HOUSE-SECTIONS AND 3D VIEW 20701-JBB-00-XX-DR-Z-01031\_PROPOSED ODOUR CONTROL UNIT NO-1-PLAN & SECTIONS 20701-JBB-00-XX-DR-Z-01032\_PROPOSED ODOUR CONTROL UNIT NO-2-PLAN & SECTIONS 20701-JBB-00-XX-DR-Z-01033 PROPOSED ODOUR CONTROL UNIT NO-3-PLAN & SECTIONS 20701-JBB-00-XX-DR-Z-01034\_MODIFICATIONS TO EXISTING RAW SEWAGE INLET PUMP STATION-PLAN & SECTIONS 20701-JBB-00-XX-DR-Z-01035 MODIFICATIONS TO EXISTING RAW SEWAGE INLET PUMP STATION-SECTIONS & ELEVATIONS 20701-JBB-00-XX-DR-Z-01036\_EXISTING FINAL EFFLUENT OUTLET CHAMBER-PLAN AND SECTIONS 20701-JBB-00-XX-DR-Z-01037 MODIFICATIONS TO EXISTING INLET WORKS-PLAN AND SECTION 20701-JBB-00-XX-DR-Z-01038 MODIFICATIONS TO EXISTING INLET WORKS-SECTIONS 20701-JBB-00-XX-DR-Z-01039 MODIFICATIONS TO EXISTING INLET WORKS-3D VIEW 20701-JBB-00-XX-DR-Z-01040\_EXISTING ADMINISTRATION BUILDING-PLAN-SECTIONS & ELEVATIONS 20701-JBB-00-XX-DR-Z-01041 PROPOSED EMERGENCY FLOOD EVENT PUMP STATION-PLAN AND SECTIONS 20701-JBB-00-XX-DR-Z-01042\_PROPOSED EMERGENCY FLOOD EVENT PUMP STATION-ELEVATIONS AND 3D VIEW GRF-JBAI-XX-XX-DR-L-0001 LANDSCAPE MASTEPLAN-S0-P01.01-JBAI-XX-XX-DR-L-0001-ECOLOGICALLANDSCAPEPROPOSALS-S0-P01.01