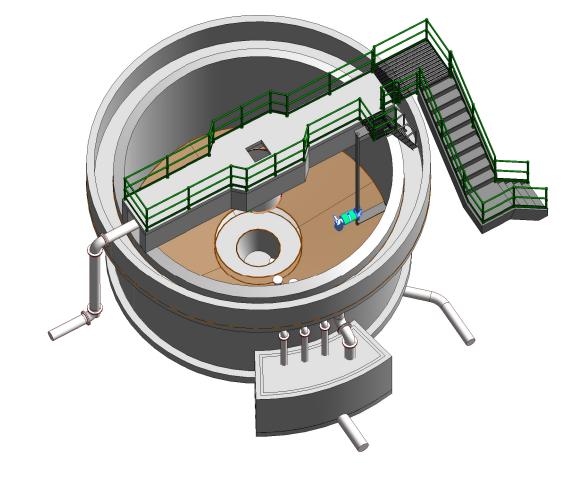

## DRAWING NO.

20701-JBB-00-XX-DR-Z-1001\_CASTLETROY WWTP \_COVER\_SHEET 20701-JBB-00-XX-DR-Z-1002\_CASTLETROY WWTP\_DRAWING\_LIST 20701-JBB-00-XX-DR-Z-1202\_CASTLETROY WWTP SITE LOCATION MAP 20701-JBB-00-XX-DR-Z-1203 CASTLETROY WWTP EXISTING SITE LAYOUT PLAN 20701-JBB-00-XX-DR-Z-1204\_CASTLETROY WWTP PROPOSED SITE LAYOUT PLAN 20701-JBB-00-XX-DR-Z-1205 CASTLETROY WWTP PROPOSED PIPEWORK LAYOUT PLAN 20701-JBB-00-XX-DR-Z-1207\_CASTLETROY WWTP PROPOSED SITE DRAINAGE LAYOUT PLAN 20701-JBB-00-XX-DR-Z-1208 CASTLETROY WWTP RIGHT OF WAY-WAYLEAVE MAP 20701-JBB-00-XX-M3-Z-01000-FED MODEL - PLANNING 20701-JBB-00-XX-DR-Z-01005\_PROPOSED FILTER\_BLDG\_SPLITTER\_CHAMBER-PLAN LAYOUT 20701-JBB-00-XX-DR-Z-01006 PROPOSED FILTER BLDG SPLITTER CHAMBER-SECTIONS 20701-JBB-00-XX-DR-Z-01007\_PROPOSED FILTER\_BLDG\_SPLITTER\_CHAMBER-ELEVATIONS 20701-JBB-00-XX-DR-Z-01010 PROPOSED STORMWATER STORAGE TANK & RETURN P.S - FLOOR PLAN AND SECTION 20701-JBB-00-XX-DR-Z-01011\_PROPOSED STORMWATER STORAGE TANK & RETURN P.S - TANK TOP PLAN AND SECTION 20701-JBB-00-XX-DR-Z-01012 PROPOSED STORMWATER STORAGE TANK & RETURN P.S PLAN AND SECTIONS 20701-JBB-00-XX-DR-Z-01013\_PROPOSED STORMWATER STORAGE TANK & RETURN P.S - 3D OVERALL VIEW 20701-JBB-00-XX-DR-Z-01014 EXISTING PFT TANK NO-1 - PLAN AND SECTION 20701-JBB-00-XX-DR-Z-01015\_EXISTING PFT CONVERTED TO THICKENER SLUDGE STORAGE TANK - PLAN AND SECTION 20701-JBB-00-XX-DR-Z-01017 PROPOSED PFT TANK NO-2-PLAN AND SECTION 20701-JBB-00-XX-DR-Z-01018\_EXISTING 25M CLARIFIER TANK-PLAN AND SECTION 20701-JBB-00-XX-DR-Z-01019 EXISTING 20M CLARIFIER TANK-PLAN LAYOUT OF INTERNAL MODIFICATIONS 20701-JBB-00-XX-DR-Z-01020\_EXISTING 20M CLARIFIER TANK-SECTIONS AND 3D VIEW OF INTERNAL MODIFICATIONS 20701-JBB-00-XX-DR-Z-01021\_EXISTING AERATION TANK-PLAN LAYOUT OF INTERNAL MODIFICATIONS 20701-JBB-00-XX-DR-Z-01022 EXISTING AERATION TANK-SECTIONS OF INTERNAL MODIFICATIONS 20701-JBB-00-XX-DR-Z-01023 EXISTING AERATION TANK-3D VIEW OF INTERNAL MODIFICATIONS 20701-JBB-00-XX-DR-Z-01024 PROPOSED CHEMICAL STORAGE TANK NO-2 20701-JBB-00-XX-DR-Z-01025\_PROPOSED SCUM\_PUMP SUMP-PLAN AND SECTIONS 20701-JBB-00-XX-DR-Z-01026-PROPOSED WASHWATER BOOSTER PS & SUMP-PLAN & SECTION 20701-JBB-00-XX-DR-Z-01027\_PROPOSED STORM TRANSFER PUMP SUMP-PLAN AND SECTIONS 20701-JBB-00-XX-DR-Z-01028 PROPOSED PRIMARY SLUDGE THICKENING TANK NO.3 PLAN & SECTION 20701-JBB-00-XX-DR-Z-01029\_MODIFICATIONS TO EXISTING SLUDGE DEWATERING PLANT HOUSE-PLAN LAYOUTS AND SECTIONS 20701-JBB-00-XX-DR-Z-01030 MODIFICATIONS TO EXISTING SLUDGE DEWATERING PLANT HOUSE-SECTIONS AND 3D VIEW 20701-JBB-00-XX-DR-Z-01031\_PROPOSED ODOUR CONTROL UNIT NO-1-PLAN & SECTIONS 20701-JBB-00-XX-DR-Z-01032\_PROPOSED ODOUR CONTROL UNIT NO-2-PLAN & SECTIONS 20701-JBB-00-XX-DR-Z-01033 PROPOSED ODOUR CONTROL UNIT NO-3-PLAN & SECTIONS 20701-JBB-00-XX-DR-Z-01034\_MODIFICATIONS TO EXISTING RAW SEWAGE INLET PUMP STATION-PLAN & SECTIONS 20701-JBB-00-XX-DR-Z-01035 MODIFICATIONS TO EXISTING RAW SEWAGE INLET PUMP STATION-SECTIONS & ELEVATIONS 20701-JBB-00-XX-DR-Z-01036\_EXISTING FINAL EFFLUENT OUTLET CHAMBER-PLAN AND SECTIONS 20701-JBB-00-XX-DR-Z-01037 MODIFICATIONS TO EXISTING INLET WORKS-PLAN AND SECTION 20701-JBB-00-XX-DR-Z-01038 MODIFICATIONS TO EXISTING INLET WORKS-SECTIONS 20701-JBB-00-XX-DR-Z-01039 MODIFICATIONS TO EXISTING INLET WORKS-3D VIEW 20701-JBB-00-XX-DR-Z-01040\_EXISTING ADMINISTRATION BUILDING-PLAN-SECTIONS & ELEVATIONS 20701-JBB-00-XX-DR-Z-01041 PROPOSED EMERGENCY FLOOD EVENT PUMP STATION-PLAN AND SECTIONS 20701-JBB-00-XX-DR-Z-01042\_PROPOSED EMERGENCY FLOOD EVENT PUMP STATION-ELEVATIONS AND 3D VIEW GRF-JBAI-XX-XX-DR-L-0001 LANDSCAPE MASTEPLAN-S0-P01.01-JBAI-XX-XX-DR-L-0001-ECOLOGICALLANDSCAPEPROPOSALS-S0-P01.01