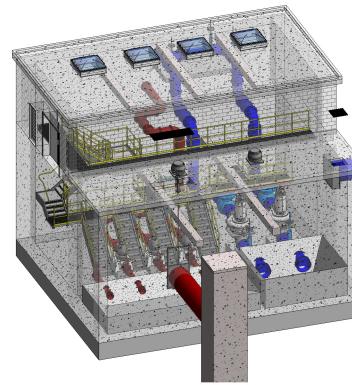

|
|               | SEWAGE INLET F<br>PLAN AND                                                                                         |                                                |  |  |  |
|               | Scales: 1 : 100                                                                                                    |                                                |  |  |  |
| )PY -A3 PRINT | Drawing No: S                                                                                                      | heet No: Revision: Suitability:<br>-1034 C01   |  |  |  |
|               | 20701-JBB-00-XX-DR-Z                                                                                               | -1034 001                                      |  |  |  |



5 Section 3 1:100







8 3D VIEW OF PUMP STATION

| opyright<br>is drawing and any design here on is the copyright of the Consultants<br>id must not be reproduced without their written consent.<br>Il drawings remain the property of the Consultants. |
|------------------------------------------------------------------------------------------------------------------------------------------------------------------------------------------------------|
| HIS DRAWING TO BE READ IN CONJUNCTION WITH ALL RELEVANT<br>IRCHITECTS AND ENGINEERS DRAWINGS.                                                                                                        |
| IGURED DIMENSIONS ONLY TO BE TAKEN FROM THIS DRAWING.