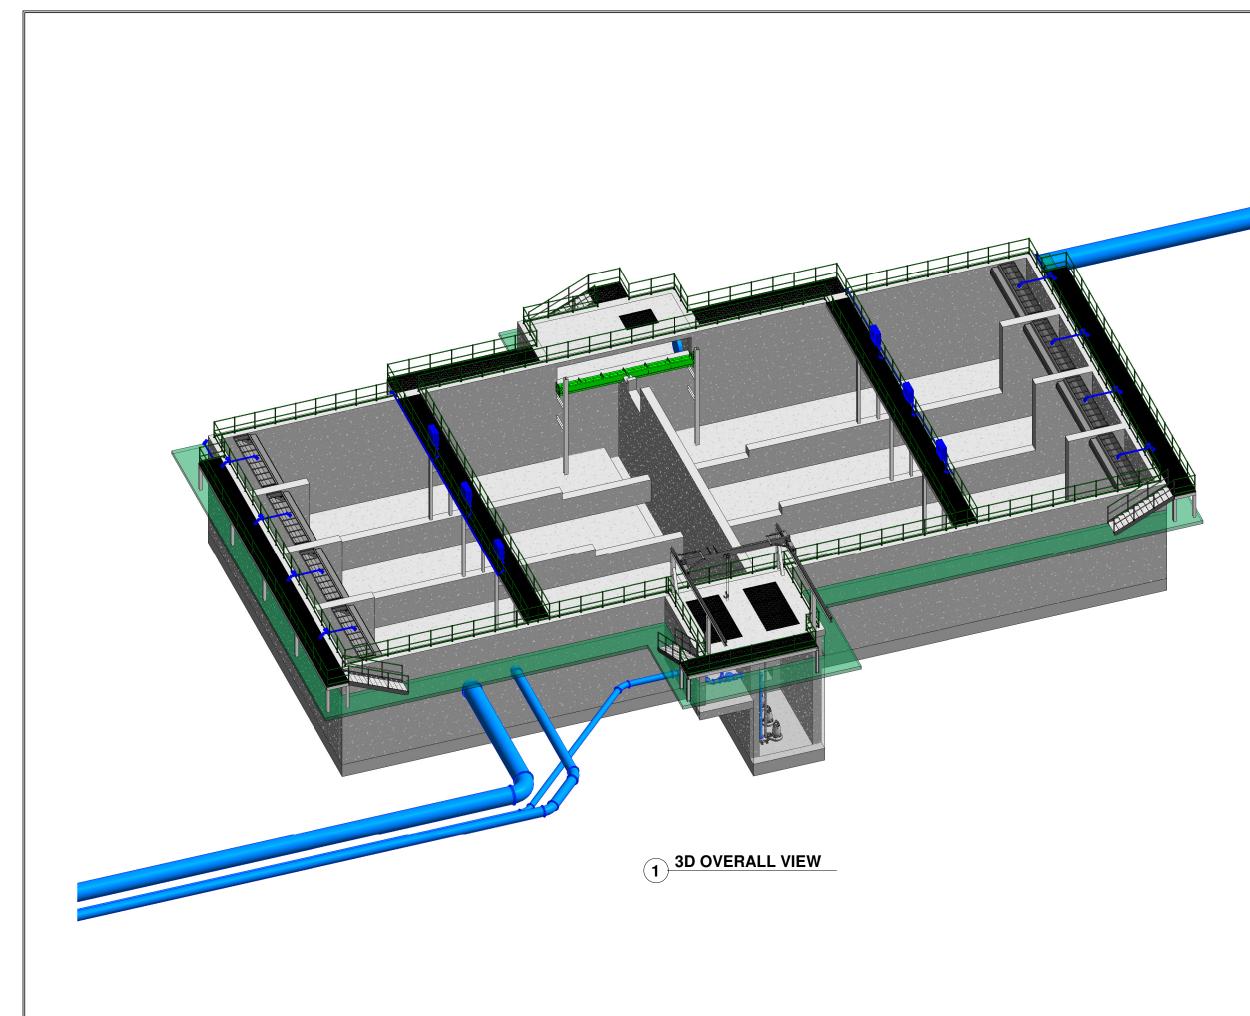

| Column 1       Column 2       Column 2 <td< th=""><th></th><th></th><th></th><th></th><th></th><th></th><th></th><th></th><th></th></td<> |          |              |                                               |                                   |                      |                        |                |                         |                    |
|----------------------------------------------------------------------------------------------------------------------------------------------------------------------------------------------------------------------------------------------------------------------------------------------------------------------------------------------------------------------------------------------------------------------------------------------------------------------------------------------------------------------------------------------------------------------------------------------------------------------------------------------------------------------------------------------------------------------------------------------------------------------------------------------------------------------------------------------------------------------------------------------------------------------------------------------------------------------------------------------------------------------------------------------------------------------------------------------------------------------------------------------------------------------------------------------------------------------------------------------------------------------------------------------------------------------------------------------------------------------------------------------------------|----------|--------------|-----------------------------------------------|-----------------------------------|----------------------|------------------------|----------------|-------------------------|--------------------|
| Rev:     Suit:     Revision Description     Checked:     Date:       Client:     UISCE<br>ENERNY LIREH<br>WATER     Colvill House<br>24-26 Talbot St<br>Dublin 1     Tel:1890 278 278<br>Intl:-363-1-707 2828<br>mail:Ind@Water.ie<br>Web:www.water.ie       Project:     CASTLETROY WASTEWATER<br>TREATMENT PLANT       Clients Representative:     J. B. Barry and Partners Limited<br>Consulting Engineers       Cliescon House<br>Dundrum Road<br>Dundrum Road<br>Dundrum Road<br>Park Dundrum Road<br>Park Dundrum Road<br>Dundrum JBB-0x-Xx.DR.Z     Tel: -453 1495 1400<br>Web: www.jbbarry.ie       Drawn By:     LHA     Date:     06/12/22       Approved by:     PJ     Date:     06/12/22       Internaliting     Stage     EIAR       Drawing Title:     PROPOSED STORMWATER<br>STORAGE TANK AND RETURN<br>PUMP STATION<br>3D OVERALL VIEW       Scales:     Drawing No:     Sheet No:                                                                                                                                                                                                                                                                                                                                                                                                                                                                                                      |          |              |                                               |                                   |                      |                        |                |                         |                    |
| Rev:     Suit:     Revision Description     Checked:     Date:       Client:     UISCE<br>ENERNY LIREH<br>WATER     Colvill House<br>24-26 Talbot St<br>Dublin 1     Tel:1890 278 278<br>Intl:-363-1-707 2828<br>mail:Ind@Water.ie<br>Web:www.water.ie       Project:     CASTLETROY WASTEWATER<br>TREATMENT PLANT       Clients Representative:     J. B. Barry and Partners Limited<br>Consulting Engineers       Cliescon House<br>Dundrum Road<br>Dundrum Road<br>Dundrum Road<br>Park Dundrum Road<br>Park Dundrum Road<br>Dundrum JBB-0x-Xx.DR.Z     Tel: -453 1495 1400<br>Web: www.jbbarry.ie       Drawn By:     LHA     Date:     06/12/22       Approved by:     PJ     Date:     06/12/22       Internaliting     Stage     EIAR       Drawing Title:     PROPOSED STORMWATER<br>STORAGE TANK AND RETURN<br>PUMP STATION<br>3D OVERALL VIEW       Scales:     Drawing No:     Sheet No:                                                                                                                                                                                                                                                                                                                                                                                                                                                                                                      | <u> </u> |              |                                               |                                   |                      |                        |                |                         |                    |
| Rev:     Suit:     Revision Description     Checked:     Date:       Client:     UISCE<br>ENERNY LIREH<br>WATER     Colvill House<br>24-26 Talbot St<br>Dublin 1     Tel:1890 278 278<br>Intl:-363-1-707 2828<br>mail:Ind@Water.ie<br>Web:www.water.ie       Project:     CASTLETROY WASTEWATER<br>TREATMENT PLANT       Clients Representative:     J. B. Barry and Partners Limited<br>Consulting Engineers       Cliescon House<br>Dundrum Road<br>Dundrum Road<br>Dundrum Road<br>Park Dundrum Road<br>Park Dundrum Road<br>Dundrum JBB-0x-Xx.DR.Z     Tel: -453 1495 1400<br>Web: www.jbbarry.ie       Drawn By:     LHA     Date:     06/12/22       Approved by:     PJ     Date:     06/12/22       Internaliting     Stage     EIAR       Drawing Title:     PROPOSED STORMWATER<br>STORAGE TANK AND RETURN<br>PUMP STATION<br>3D OVERALL VIEW       Scales:     Drawing No:     Sheet No:                                                                                                                                                                                                                                                                                                                                                                                                                                                                                                      |          |              |                                               |                                   |                      |                        |                |                         |                    |
| Rev:     Suit:     Revision Description     Checked:     Date:       Client:     UISCE<br>ENERNY LIREH<br>WATER     Colvill House<br>24-26 Talbot St<br>Dublin 1     Tel:1890 278 278<br>Intl:-363-1-707 2828<br>mail:Ind@Water.ie<br>Web:www.water.ie       Project:     CASTLETROY WASTEWATER<br>TREATMENT PLANT       Clients Representative:     J. B. Barry and Partners Limited<br>Consulting Engineers       Cliescon House<br>Dundrum Road<br>Dundrum Road<br>Dundrum Road<br>Park Dundrum Road<br>Park Dundrum Road<br>Dundrum JBB-0x-Xx.DR.Z     Tel: -453 1495 1400<br>Web: www.jbbarry.ie       Drawn By:     LHA     Date:     06/12/22       Approved by:     PJ     Date:     06/12/22       Internaliting     Stage     EIAR       Drawing Title:     PROPOSED STORMWATER<br>STORAGE TANK AND RETURN<br>PUMP STATION<br>3D OVERALL VIEW       Scales:     Drawing No:     Sheet No:                                                                                                                                                                                                                                                                                                                                                                                                                                                                                                      |          |              |                                               |                                   |                      |                        |                |                         |                    |
| Rev:     Suit:     Revision Description     Checked:     Date:       Client:     UISCE<br>ENERNY LIREH<br>WATER     Colvill House<br>24-26 Talbot St<br>Dublin 1     Tel:1890 278 278<br>Intl:-363-1-707 2828<br>mail:Ind@Water.ie<br>Web:www.water.ie       Project:     CASTLETROY WASTEWATER<br>TREATMENT PLANT       Clients Representative:     J. B. Barry and Partners Limited<br>Consulting Engineers       Cliescon House<br>Dundrum Road<br>Dundrum Road<br>Dundrum Road<br>Park Dundrum Road<br>Park Dundrum Road<br>Dundrum JBB-0x-Xx.DR.Z     Tel: -453 1495 1400<br>Web: www.jbbarry.ie       Drawn By:     LHA     Date:     06/12/22       Approved by:     PJ     Date:     06/12/22       Internaliting     Stage     EIAR       Drawing Title:     PROPOSED STORMWATER<br>STORAGE TANK AND RETURN<br>PUMP STATION<br>3D OVERALL VIEW       Scales:     Drawing No:     Sheet No:                                                                                                                                                                                                                                                                                                                                                                                                                                                                                                      |          |              |                                               |                                   |                      |                        |                |                         |                    |
| Rev:     Suit:     Revision Description     Checked:     Date:       Client:     UISCE<br>ENERNY LIREH<br>WATER     Colvill House<br>24-26 Talbot St<br>Dublin 1     Tel:1890 278 278<br>Intl:-363-1-707 2828<br>mail:Ind@Water.ie<br>Web:www.water.ie       Project:     CASTLETROY WASTEWATER<br>TREATMENT PLANT       Clients Representative:     J. B. Barry and Partners Limited<br>Consulting Engineers       Cliescon House<br>Dundrum Road<br>Dundrum Road<br>Dundrum Road<br>Park Dundrum Road<br>Park Dundrum Road<br>Dundrum JBB-0x-Xx.DR.Z     Tel: -453 1495 1400<br>Web: www.jbbarry.ie       Drawn By:     LHA     Date:     06/12/22       Approved by:     PJ     Date:     06/12/22       Internaliting     Stage     EIAR       Drawing Title:     PROPOSED STORMWATER<br>STORAGE TANK AND RETURN<br>PUMP STATION<br>3D OVERALL VIEW       Scales:     Drawing No:     Sheet No:                                                                                                                                                                                                                                                                                                                                                                                                                                                                                                      |          |              |                                               |                                   |                      |                        |                |                         |                    |
| Rev:     Suit:     Revision Description     Checked:     Date:       Client:     UISCE<br>ENERNY LIREH<br>WATER     Colvill House<br>24-26 Talbot St<br>Dublin 1     Tel:1890 278 278<br>Intl:-363-1-707 2828<br>mail:Ind@Water.ie<br>Web:www.water.ie       Project:     CASTLETROY WASTEWATER<br>TREATMENT PLANT       Clients Representative:     J. B. Barry and Partners Limited<br>Consulting Engineers       Cliescon House<br>Dundrum Road<br>Dundrum Road<br>Dundrum Road<br>Park Dundrum Road<br>Park Dundrum Road<br>Dundrum JBB-0x-Xx.DR.Z     Tel: -453 1495 1400<br>Web: www.jbbarry.ie       Drawn By:     LHA     Date:     06/12/22       Approved by:     PJ     Date:     06/12/22       Internaliting     Stage     EIAR       Drawing Title:     PROPOSED STORMWATER<br>STORAGE TANK AND RETURN<br>PUMP STATION<br>3D OVERALL VIEW       Scales:     Drawing No:     Sheet No:                                                                                                                                                                                                                                                                                                                                                                                                                                                                                                      |          |              |                                               |                                   |                      |                        |                |                         |                    |
| Rev:     Suit:     Revision Description     Checked:     Date:       Client:     UISCE<br>ENERNY LIREH<br>WATER     Colvill House<br>24-26 Talbot St<br>Dublin 1     Tel:1890 278 278<br>Intl:-363-1-707 2828<br>mail:Ind@Water.ie<br>Web:www.water.ie       Project:     CASTLETROY WASTEWATER<br>TREATMENT PLANT       Clients Representative:     J. B. Barry and Partners Limited<br>Consulting Engineers       Cliescon House<br>Dundrum Road<br>Dundrum Road<br>Dundrum Road<br>Park Dundrum Road<br>Park Dundrum Road<br>Dundrum JBB-0x-Xx.DR.Z     Tel: -453 1495 1400<br>Web: www.jbbarry.ie       Drawn By:     LHA     Date:     06/12/22       Approved by:     PJ     Date:     06/12/22       Internaliting     Stage     EIAR       Drawing Title:     PROPOSED STORMWATER<br>STORAGE TANK AND RETURN<br>PUMP STATION<br>3D OVERALL VIEW       Scales:     Drawing No:     Sheet No:                                                                                                                                                                                                                                                                                                                                                                                                                                                                                                      | <u> </u> |              |                                               |                                   |                      |                        |                |                         |                    |
| Rev:     Suit:     Revision Description     Checked:     Date:       Client:     UISCE<br>ENERNY LIREH<br>WATER     Colvill House<br>24-26 Talbot St<br>Dublin 1     Tel:1890 278 278<br>Intl:-363-1-707 2828<br>mail:Ind@Water.ie<br>Web:www.water.ie       Project:     CASTLETROY WASTEWATER<br>TREATMENT PLANT       Clients Representative:     J. B. Barry and Partners Limited<br>Consulting Engineers       Cliescon House<br>Dundrum Road<br>Dundrum Road<br>Dundrum Road<br>Park Dundrum Road<br>Park Dundrum Road<br>Dundrum JBB-0x-Xx.DR.Z     Tel: -453 1495 1400<br>Web: www.jbbarry.ie       Drawn By:     LHA     Date:     06/12/22       Approved by:     PJ     Date:     06/12/22       Internaliting     Stage     EIAR       Drawing Title:     PROPOSED STORMWATER<br>STORAGE TANK AND RETURN<br>PUMP STATION<br>3D OVERALL VIEW       Scales:     Drawing No:     Sheet No:                                                                                                                                                                                                                                                                                                                                                                                                                                                                                                      |          |              |                                               |                                   |                      |                        |                |                         |                    |
| Client: Colvill House<br>Carden Structure Colvill House<br>24-26 Tailbot St<br>Intt-353-1-707 2828<br>email:Info@water.ie<br>Web:www.water.ie<br>Web:www.water.ie<br>Web:www.water.ie<br>Web:www.water.ie<br>Web:www.water.ie<br>Web:www.water.ie<br>Web:www.water.ie<br>Web:www.water.ie<br>Web:www.water.ie<br>Web:www.water.ie<br>Clients Representative:<br>J. B. Barry and Partners Limited<br>Consulting Engineers<br>Classon House<br>Dundrum Road<br>Dubin 1<br>Tel: +353 1 485 1400<br>Dundrum Road<br>Dubin 1<br>Date: 06/12/22<br>Checked By: PH<br>Date: 06/12/22<br>Internal Project No.<br>20701-JBB-00-XX-DR-Z<br>Stage<br>EIAR<br>Drawing Title:<br>PROPOSED STORMWATER<br>STORAGE TANK AND RETURN<br>PUMP STATION<br>3D OVERALL VIEW<br>Scales:<br>Drawing No: Shet No: Revision: Suitability                                                                                                                                                                                                                                                                                                                                                                                                                                                                                                                                                                                           |          |              |                                               |                                   |                      | intion                 |                |                         |                    |
| Clients Representative:     J.B. Barry and Partners Limited Consulting Engineers     J.B. Barry and Partners Limited Consulting Engineers       Clients Representative:     J.B. Barry and Partners Limited Consulting Engineers       Dudourum Road Dublin 14     Date: 06/12/22       Dudourum Road Dublin 14     Date: 06/12/22       Checked By:     PH     Date: 06/12/22       Checked By:     PH     Date: 06/12/22       Internet Project No.     20071.JBB 00-XX-DR.Z     Stage       Elarge     Date: 06/12/22     ELAR       Drawing Title:     PROPOSED STORMWATER STORAGE TANK AND RETURNS DU OVERALL VIEW     Stales:                                                                                                                                                                                                                                                                                                                                                                                                                                                                                                                                                                                                                                                                                                                                                                      |          |              | I                                             | Hevis                             | ion Desci            | ription                |                | Checked:                | Date:              |
| CASTLETROY WASTEWATER<br>TREATMENT PLANT         Clients Representative:         J. B. Barry and Partners Limited<br>Constituing Engineers         Cliesson House<br>Dundrum Business<br>Park Lindrum Road<br>Dudlin 14         Tawn By:       LHA       Date:       06/12/22         Drawn By:       PH       Date:       06/12/22         Checked By:       PH       Date:       06/12/22         Internal Project No.<br>20701-JBB-00-XX-DR.Z       Stage       EIAR         Drawing Title:       PROPOSED STORMWATER<br>STORAGE TANK AND RETURNS<br>DUDVERALL VIEW       Stage:         Scales:                                                                                                                                                                                                                                                                                                                                                                                                                                                                                                                                                                                                                                                                                                                                                                                                      |          | 6            | IREAN                                         | NIIRISH                           | 24-26                | Talbot St              | t Intl:<br>ema | +353-1-70<br>ail:info@w | 07 2828<br>ater.ie |
| J. B. Barry and Partners Limited<br>Consulting Engineers         Bisson House<br>Dundrum Read<br>Dundrum Read       Tei: +353 1 485 1400<br>web: www.jbbarry.ie         Drawn By:       LHA         Drawn By:       LHA         Date:       06/12/22         Checked By:       PH         Date:       06/12/22         Internal Project No.<br>2070/13BB-00-XX-DR-Z       Stage         Drawing Title:       PROPOSED STORMWATER<br>STORAGE TANK AND RETURN<br>PUMP STATION<br>3D OVERALL VIEW         Scales:       Date:         Drawing No:       Sheet No:                                                                                                                                                                                                                                                                                                                                                                                                                                                                                                                                                                                                                                                                                                                                                                                                                                           | Proje    |              | AS                                            |                                   | -                    | -                      |                |                         | ł                  |
| Checked By:         PH         Date:         06/12/22           Approved by:         P.J         Date:         06/12/22           Internal Project No.<br>20701-JBB-00-XX-DR-Z         Stage         EIAR           Drawing Title:         PROPOSED STORMWATER<br>STORAGE TANK AND RETURN<br>PUMP STATION<br>3D OVERALL VIEW         Scales:           Drawing No:         Sheet No:         [Revision:] [Suitability                                                                                                                                                                                                                                                                                                                                                                                                                                                                                                                                                                                                                                                                                                                                                                                                                                                                                                                                                                                    |          | L.B.         | Barry<br>ulting<br>n Hou:<br>Im Bus<br>undrur | and Pa<br>g Engine<br>se<br>iness | Tel: +:<br>email: ir | 353 1 485<br>1fo@jbbar | rry.ie         | 8                       | B                  |
| Approved by:         PJ         Date:         06/12/22           Internal Project No.<br>20701/JBB-00-XX-DR-Z         Stage         EIAR           Drawing Title:         PROPOSED STORMWATER<br>STORAGE TANK AND RETURN<br>PUMP STATION<br>3D OVERALL VIEW         Scales:           Drawing No:         Sheet No:         [Revision:] [Suitability                                                                                                                                                                                                                                                                                                                                                                                                                                                                                                                                                                                                                                                                                                                                                                                                                                                                                                                                                                                                                                                     | Draw     | n By:        |                                               | LHA                               |                      | Date:                  | 06/1           | 2/22                    |                    |
| Internal Project No.<br>20701JBB-00-XX-DR-Z Stage EIAR<br>Drawing Title:<br>PROPOSED STORMWATER<br>STORAGE TANK AND RETURN<br>PUMP STATION<br>3D OVERALL VIEW<br>Scales:<br>Drawing No: Sheet No: Revision: Suitability                                                                                                                                                                                                                                                                                                                                                                                                                                                                                                                                                                                                                                                                                                                                                                                                                                                                                                                                                                                                                                                                                                                                                                                  | Chec     | ked By       | y:                                            | PH                                |                      | Date:                  | 06/1           | 2/22                    |                    |
| 20701-JBB-00-XX-DR-Z EIAR Drawing Title: PROPOSED STORMWATER STORAGE TANK AND RETURN PUMP STATION 3D OVERALL VIEW Scales: Drawing No: Sheet No: Revision: Suitability                                                                                                                                                                                                                                                                                                                                                                                                                                                                                                                                                                                                                                                                                                                                                                                                                                                                                                                                                                                                                                                                                                                                                                                                                                    | Appro    | ved b        | iy:                                           | PJ                                |                      | Date:                  | 06/1           | 2/22                    |                    |
| PROPOSED STORMWATER<br>STORAGE TANK AND RETURN<br>PUMP STATION<br>3D OVERALL VIEW<br>Scales:<br>Drawing No: Sheet No: Revision: Suitability                                                                                                                                                                                                                                                                                                                                                                                                                                                                                                                                                                                                                                                                                                                                                                                                                                                                                                                                                                                                                                                                                                                                                                                                                                                              | Intern   | al Pro<br>20 | ject No<br>0701-J                             | o.<br>BB-00-XX                    | DR-Z                 | Stage                  |                | EIA                     | AR                 |
| StorAGE TANK AND RETURN<br>PUMP STATION<br>3D OVERALL VIEW<br>Scales:<br>Drawing No: Sheet No: Revision: Suitability                                                                                                                                                                                                                                                                                                                                                                                                                                                                                                                                                                                                                                                                                                                                                                                                                                                                                                                                                                                                                                                                                                                                                                                                                                                                                     | Drawi    | ng Titl      | le:                                           |                                   |                      |                        |                |                         |                    |
| Drawing No: Sheet No: Revision: Suitability                                                                                                                                                                                                                                                                                                                                                                                                                                                                                                                                                                                                                                                                                                                                                                                                                                                                                                                                                                                                                                                                                                                                                                                                                                                                                                                                                              |          |              |                                               | RAGE<br>PU                        | TANI<br>MP S         | K ANI<br>TATIO         | d Ri<br>On     | ETURN                   | N                  |
|                                                                                                                                                                                                                                                                                                                                                                                                                                                                                                                                                                                                                                                                                                                                                                                                                                                                                                                                                                                                                                                                                                                                                                                                                                                                                                                                                                                                          | Scale    | s:           |                                               |                                   |                      |                        |                |                         |                    |
|                                                                                                                                                                                                                                                                                                                                                                                                                                                                                                                                                                                                                                                                                                                                                                                                                                                                                                                                                                                                                                                                                                                                                                                                                                                                                                                                                                                                          |          | <b>.</b>     |                                               | -00-XX                            |                      |                        |                |                         | Suitability        |