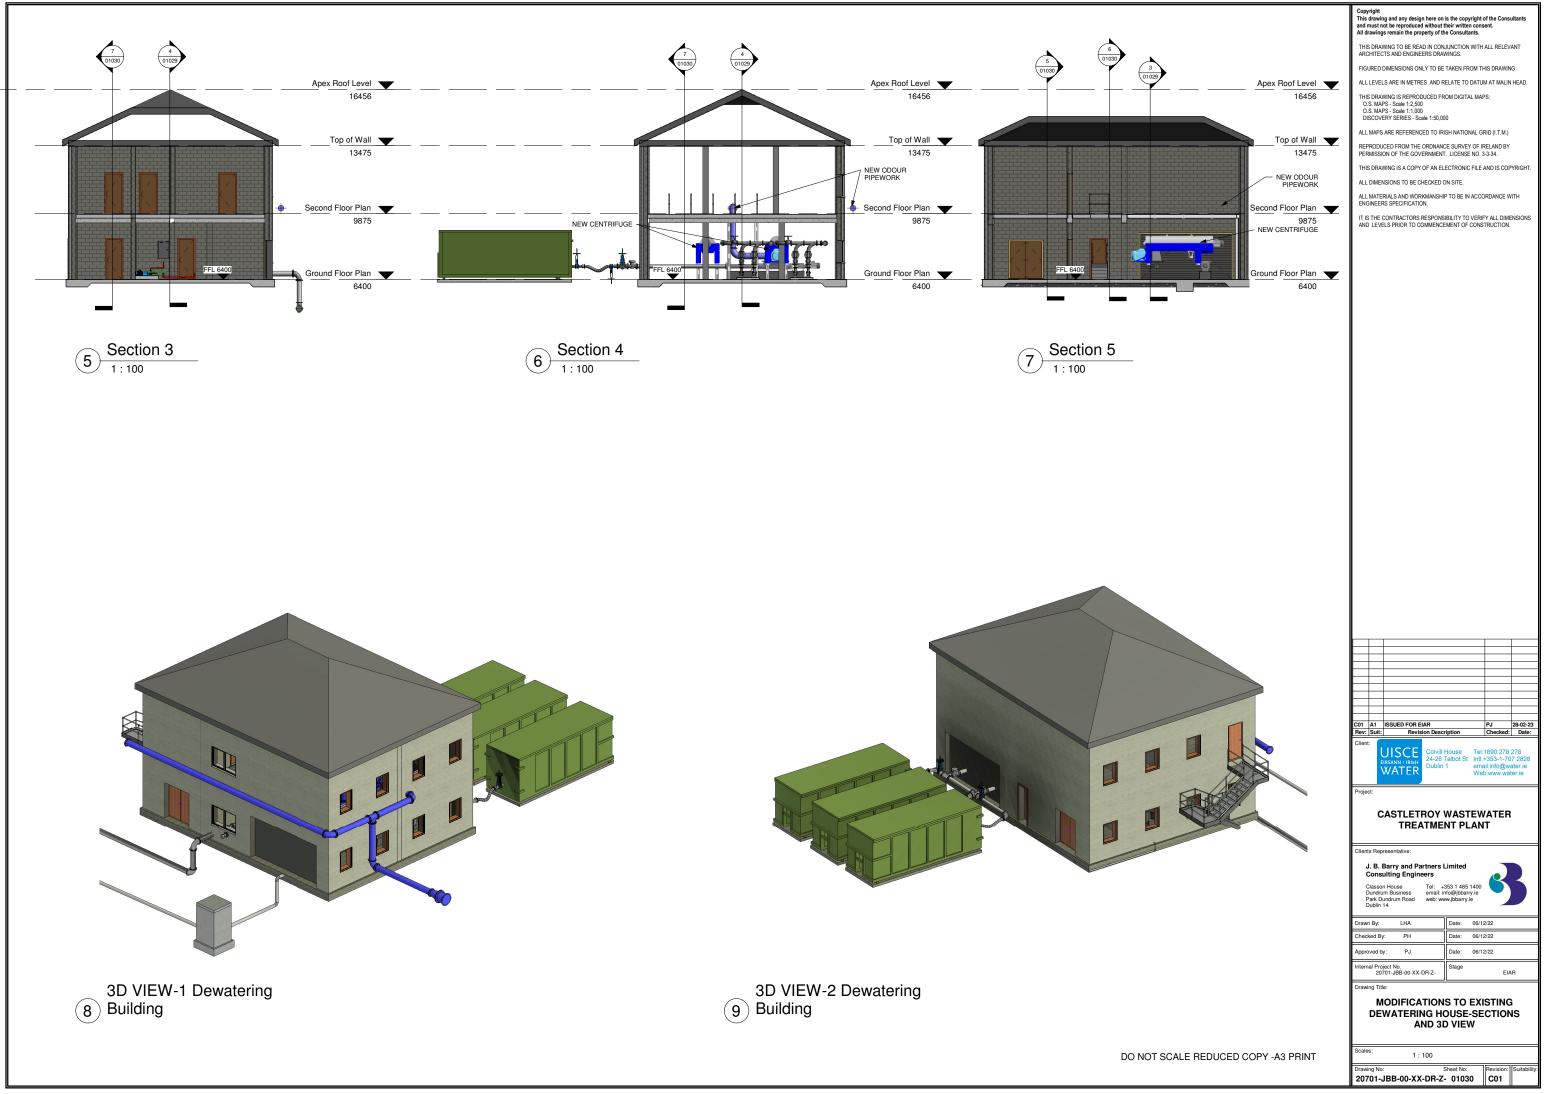

## DRAWING NO.

20701-JBB-00-XX-DR-Z-1001\_CASTLETROY WWTP \_COVER\_SHEET 20701-JBB-00-XX-DR-Z-1002\_CASTLETROY WWTP\_DRAWING\_LIST 20701-JBB-00-XX-DR-Z-1202\_CASTLETROY WWTP SITE LOCATION MAP 20701-JBB-00-XX-DR-Z-1203 CASTLETROY WWTP EXISTING SITE LAYOUT PLAN 20701-JBB-00-XX-DR-Z-1204\_CASTLETROY WWTP PROPOSED SITE LAYOUT PLAN 20701-JBB-00-XX-DR-Z-1205 CASTLETROY WWTP PROPOSED PIPEWORK LAYOUT PLAN 20701-JBB-00-XX-DR-Z-1207\_CASTLETROY WWTP PROPOSED SITE DRAINAGE LAYOUT PLAN 20701-JBB-00-XX-DR-Z-1208 CASTLETROY WWTP RIGHT OF WAY-WAYLEAVE MAP 20701-JBB-00-XX-M3-Z-01000-FED MODEL - PLANNING 20701-JBB-00-XX-DR-Z-01005\_PROPOSED FILTER\_BLDG\_SPLITTER\_CHAMBER-PLAN LAYOUT 20701-JBB-00-XX-DR-Z-01006 PROPOSED FILTER BLDG SPLITTER CHAMBER-SECTIONS 20701-JBB-00-XX-DR-Z-01007\_PROPOSED FILTER\_BLDG\_SPLITTER\_CHAMBER-ELEVATIONS 20701-JBB-00-XX-DR-Z-01010 PROPOSED STORMWATER STORAGE TANK & RETURN P.S - FLOOR PLAN AND SECTION 20701-JBB-00-XX-DR-Z-01011\_PROPOSED STORMWATER STORAGE TANK & RETURN P.S - TANK TOP PLAN AND SECTION 20701-JBB-00-XX-DR-Z-01012 PROPOSED STORMWATER STORAGE TANK & RETURN P.S PLAN AND SECTIONS 20701-JBB-00-XX-DR-Z-01013\_PROPOSED STORMWATER STORAGE TANK & RETURN P.S - 3D OVERALL VIEW 20701-JBB-00-XX-DR-Z-01014 EXISTING PFT TANK NO-1 - PLAN AND SECTION 20701-JBB-00-XX-DR-Z-01015\_EXISTING PFT CONVERTED TO THICKENER SLUDGE STORAGE TANK - PLAN AND SECTION 20701-JBB-00-XX-DR-Z-01017 PROPOSED PFT TANK NO-2-PLAN AND SECTION 20701-JBB-00-XX-DR-Z-01018\_EXISTING 25M CLARIFIER TANK-PLAN AND SECTION 20701-JBB-00-XX-DR-Z-01019 EXISTING 20M CLARIFIER TANK-PLAN LAYOUT OF INTERNAL MODIFICATIONS 20701-JBB-00-XX-DR-Z-01020\_EXISTING 20M CLARIFIER TANK-SECTIONS AND 3D VIEW OF INTERNAL MODIFICATIONS 20701-JBB-00-XX-DR-Z-01021\_EXISTING AERATION TANK-PLAN LAYOUT OF INTERNAL MODIFICATIONS 20701-JBB-00-XX-DR-Z-01022 EXISTING AERATION TANK-SECTIONS OF INTERNAL MODIFICATIONS 20701-JBB-00-XX-DR-Z-01023 EXISTING AERATION TANK-3D VIEW OF INTERNAL MODIFICATIONS 20701-JBB-00-XX-DR-Z-01024 PROPOSED CHEMICAL STORAGE TANK NO-2 20701-JBB-00-XX-DR-Z-01025\_PROPOSED SCUM\_PUMP SUMP-PLAN AND SECTIONS 20701-JBB-00-XX-DR-Z-01026-PROPOSED WASHWATER BOOSTER PS & SUMP-PLAN & SECTION 20701-JBB-00-XX-DR-Z-01027\_PROPOSED STORM TRANSFER PUMP SUMP-PLAN AND SECTIONS 20701-JBB-00-XX-DR-Z-01028 PROPOSED PRIMARY SLUDGE THICKENING TANK NO.3 PLAN & SECTION 20701-JBB-00-XX-DR-Z-01029\_MODIFICATIONS TO EXISTING SLUDGE DEWATERING PLANT HOUSE-PLAN LAYOUTS AND SECTIONS 20701-JBB-00-XX-DR-Z-01030 MODIFICATIONS TO EXISTING SLUDGE DEWATERING PLANT HOUSE-SECTIONS AND 3D VIEW 20701-JBB-00-XX-DR-Z-01031\_PROPOSED ODOUR CONTROL UNIT NO-1-PLAN & SECTIONS 20701-JBB-00-XX-DR-Z-01032\_PROPOSED ODOUR CONTROL UNIT NO-2-PLAN & SECTIONS 20701-JBB-00-XX-DR-Z-01033 PROPOSED ODOUR CONTROL UNIT NO-3-PLAN & SECTIONS 20701-JBB-00-XX-DR-Z-01034\_MODIFICATIONS TO EXISTING RAW SEWAGE INLET PUMP STATION-PLAN & SECTIONS 20701-JBB-00-XX-DR-Z-01035 MODIFICATIONS TO EXISTING RAW SEWAGE INLET PUMP STATION-SECTIONS & ELEVATIONS 20701-JBB-00-XX-DR-Z-01036\_EXISTING FINAL EFFLUENT OUTLET CHAMBER-PLAN AND SECTIONS 20701-JBB-00-XX-DR-Z-01037 MODIFICATIONS TO EXISTING INLET WORKS-PLAN AND SECTION 20701-JBB-00-XX-DR-Z-01038 MODIFICATIONS TO EXISTING INLET WORKS-SECTIONS 20701-JBB-00-XX-DR-Z-01039 MODIFICATIONS TO EXISTING INLET WORKS-3D VIEW 20701-JBB-00-XX-DR-Z-01040\_EXISTING ADMINISTRATION BUILDING-PLAN-SECTIONS & ELEVATIONS 20701-JBB-00-XX-DR-Z-01041 PROPOSED EMERGENCY FLOOD EVENT PUMP STATION-PLAN AND SECTIONS 20701-JBB-00-XX-DR-Z-01042\_PROPOSED EMERGENCY FLOOD EVENT PUMP STATION-ELEVATIONS AND 3D VIEW GRF-JBAI-XX-XX-DR-L-0001 LANDSCAPE MASTEPLAN-S0-P01.01-JBAI-XX-XX-DR-L-0001-ECOLOGICALLANDSCAPEPROPOSALS-S0-P01.01