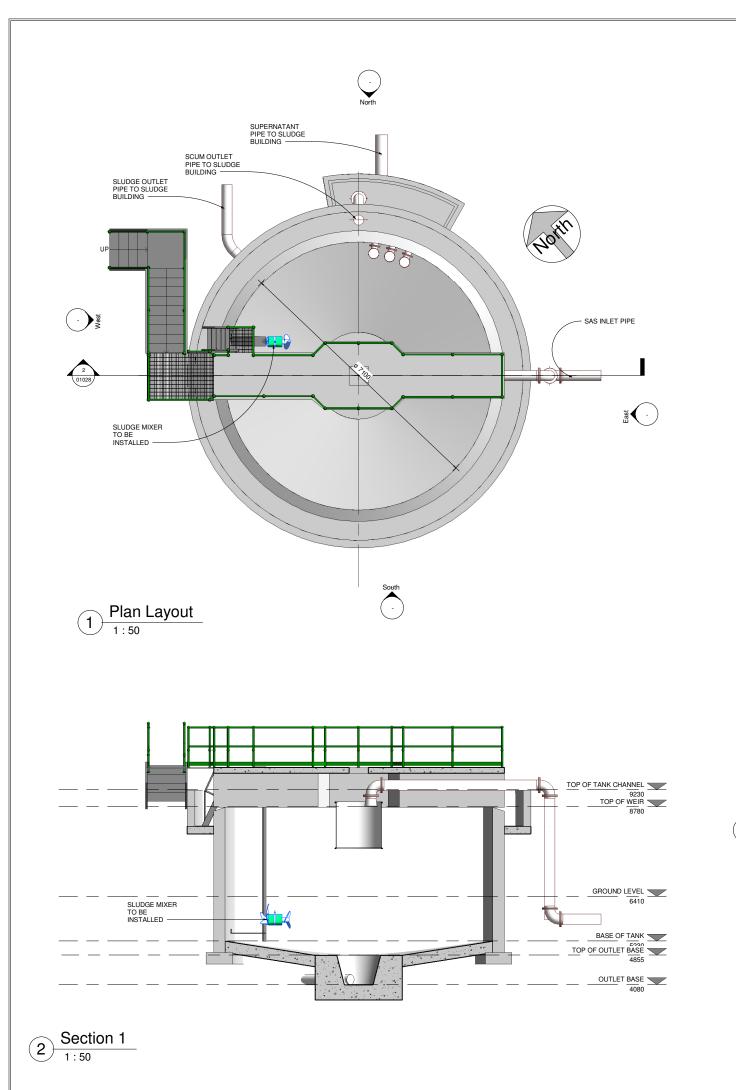

## DRAWING NO.

20701-JBB-00-XX-DR-Z-1001\_CASTLETROY WWTP \_COVER\_SHEET 20701-JBB-00-XX-DR-Z-1002\_CASTLETROY WWTP\_DRAWING\_LIST 20701-JBB-00-XX-DR-Z-1202\_CASTLETROY WWTP SITE LOCATION MAP 20701-JBB-00-XX-DR-Z-1203 CASTLETROY WWTP EXISTING SITE LAYOUT PLAN 20701-JBB-00-XX-DR-Z-1204\_CASTLETROY WWTP PROPOSED SITE LAYOUT PLAN 20701-JBB-00-XX-DR-Z-1205 CASTLETROY WWTP PROPOSED PIPEWORK LAYOUT PLAN 20701-JBB-00-XX-DR-Z-1207\_CASTLETROY WWTP PROPOSED SITE DRAINAGE LAYOUT PLAN 20701-JBB-00-XX-DR-Z-1208 CASTLETROY WWTP RIGHT OF WAY-WAYLEAVE MAP 20701-JBB-00-XX-M3-Z-01000-FED MODEL - PLANNING 20701-JBB-00-XX-DR-Z-01005\_PROPOSED FILTER\_BLDG\_SPLITTER\_CHAMBER-PLAN LAYOUT 20701-JBB-00-XX-DR-Z-01006 PROPOSED FILTER BLDG SPLITTER CHAMBER-SECTIONS 20701-JBB-00-XX-DR-Z-01007\_PROPOSED FILTER\_BLDG\_SPLITTER\_CHAMBER-ELEVATIONS 20701-JBB-00-XX-DR-Z-01010 PROPOSED STORMWATER STORAGE TANK & RETURN P.S - FLOOR PLAN AND SECTION 20701-JBB-00-XX-DR-Z-01011\_PROPOSED STORMWATER STORAGE TANK & RETURN P.S - TANK TOP PLAN AND SECTION 20701-JBB-00-XX-DR-Z-01012 PROPOSED STORMWATER STORAGE TANK & RETURN P.S PLAN AND SECTIONS 20701-JBB-00-XX-DR-Z-01013\_PROPOSED STORMWATER STORAGE TANK & RETURN P.S - 3D OVERALL VIEW 20701-JBB-00-XX-DR-Z-01014 EXISTING PFT TANK NO-1 - PLAN AND SECTION 20701-JBB-00-XX-DR-Z-01015\_EXISTING PFT CONVERTED TO THICKENER SLUDGE STORAGE TANK - PLAN AND SECTION 20701-JBB-00-XX-DR-Z-01017 PROPOSED PFT TANK NO-2-PLAN AND SECTION 20701-JBB-00-XX-DR-Z-01018\_EXISTING 25M CLARIFIER TANK-PLAN AND SECTION 20701-JBB-00-XX-DR-Z-01019 EXISTING 20M CLARIFIER TANK-PLAN LAYOUT OF INTERNAL MODIFICATIONS 20701-JBB-00-XX-DR-Z-01020\_EXISTING 20M CLARIFIER TANK-SECTIONS AND 3D VIEW OF INTERNAL MODIFICATIONS 20701-JBB-00-XX-DR-Z-01021\_EXISTING AERATION TANK-PLAN LAYOUT OF INTERNAL MODIFICATIONS 20701-JBB-00-XX-DR-Z-01022 EXISTING AERATION TANK-SECTIONS OF INTERNAL MODIFICATIONS 20701-JBB-00-XX-DR-Z-01023 EXISTING AERATION TANK-3D VIEW OF INTERNAL MODIFICATIONS 20701-JBB-00-XX-DR-Z-01024 PROPOSED CHEMICAL STORAGE TANK NO-2 20701-JBB-00-XX-DR-Z-01025\_PROPOSED SCUM\_PUMP SUMP-PLAN AND SECTIONS 20701-JBB-00-XX-DR-Z-01026-PROPOSED WASHWATER BOOSTER PS & SUMP-PLAN & SECTION 20701-JBB-00-XX-DR-Z-01027\_PROPOSED STORM TRANSFER PUMP SUMP-PLAN AND SECTIONS 20701-JBB-00-XX-DR-Z-01028 PROPOSED PRIMARY SLUDGE THICKENING TANK NO.3 PLAN & SECTION 20701-JBB-00-XX-DR-Z-01029\_MODIFICATIONS TO EXISTING SLUDGE DEWATERING PLANT HOUSE-PLAN LAYOUTS AND SECTIONS 20701-JBB-00-XX-DR-Z-01030 MODIFICATIONS TO EXISTING SLUDGE DEWATERING PLANT HOUSE-SECTIONS AND 3D VIEW 20701-JBB-00-XX-DR-Z-01031\_PROPOSED ODOUR CONTROL UNIT NO-1-PLAN & SECTIONS 20701-JBB-00-XX-DR-Z-01032\_PROPOSED ODOUR CONTROL UNIT NO-2-PLAN & SECTIONS 20701-JBB-00-XX-DR-Z-01033 PROPOSED ODOUR CONTROL UNIT NO-3-PLAN & SECTIONS 20701-JBB-00-XX-DR-Z-01034\_MODIFICATIONS TO EXISTING RAW SEWAGE INLET PUMP STATION-PLAN & SECTIONS 20701-JBB-00-XX-DR-Z-01035 MODIFICATIONS TO EXISTING RAW SEWAGE INLET PUMP STATION-SECTIONS & ELEVATIONS 20701-JBB-00-XX-DR-Z-01036\_EXISTING FINAL EFFLUENT OUTLET CHAMBER-PLAN AND SECTIONS 20701-JBB-00-XX-DR-Z-01037 MODIFICATIONS TO EXISTING INLET WORKS-PLAN AND SECTION 20701-JBB-00-XX-DR-Z-01038 MODIFICATIONS TO EXISTING INLET WORKS-SECTIONS 20701-JBB-00-XX-DR-Z-01039 MODIFICATIONS TO EXISTING INLET WORKS-3D VIEW 20701-JBB-00-XX-DR-Z-01040\_EXISTING ADMINISTRATION BUILDING-PLAN-SECTIONS & ELEVATIONS 20701-JBB-00-XX-DR-Z-01041 PROPOSED EMERGENCY FLOOD EVENT PUMP STATION-PLAN AND SECTIONS 20701-JBB-00-XX-DR-Z-01042\_PROPOSED EMERGENCY FLOOD EVENT PUMP STATION-ELEVATIONS AND 3D VIEW GRF-JBAI-XX-XX-DR-L-0001 LANDSCAPE MASTEPLAN-S0-P01.01-JBAI-XX-XX-DR-L-0001-ECOLOGICALLANDSCAPEPROPOSALS-S0-P01.01