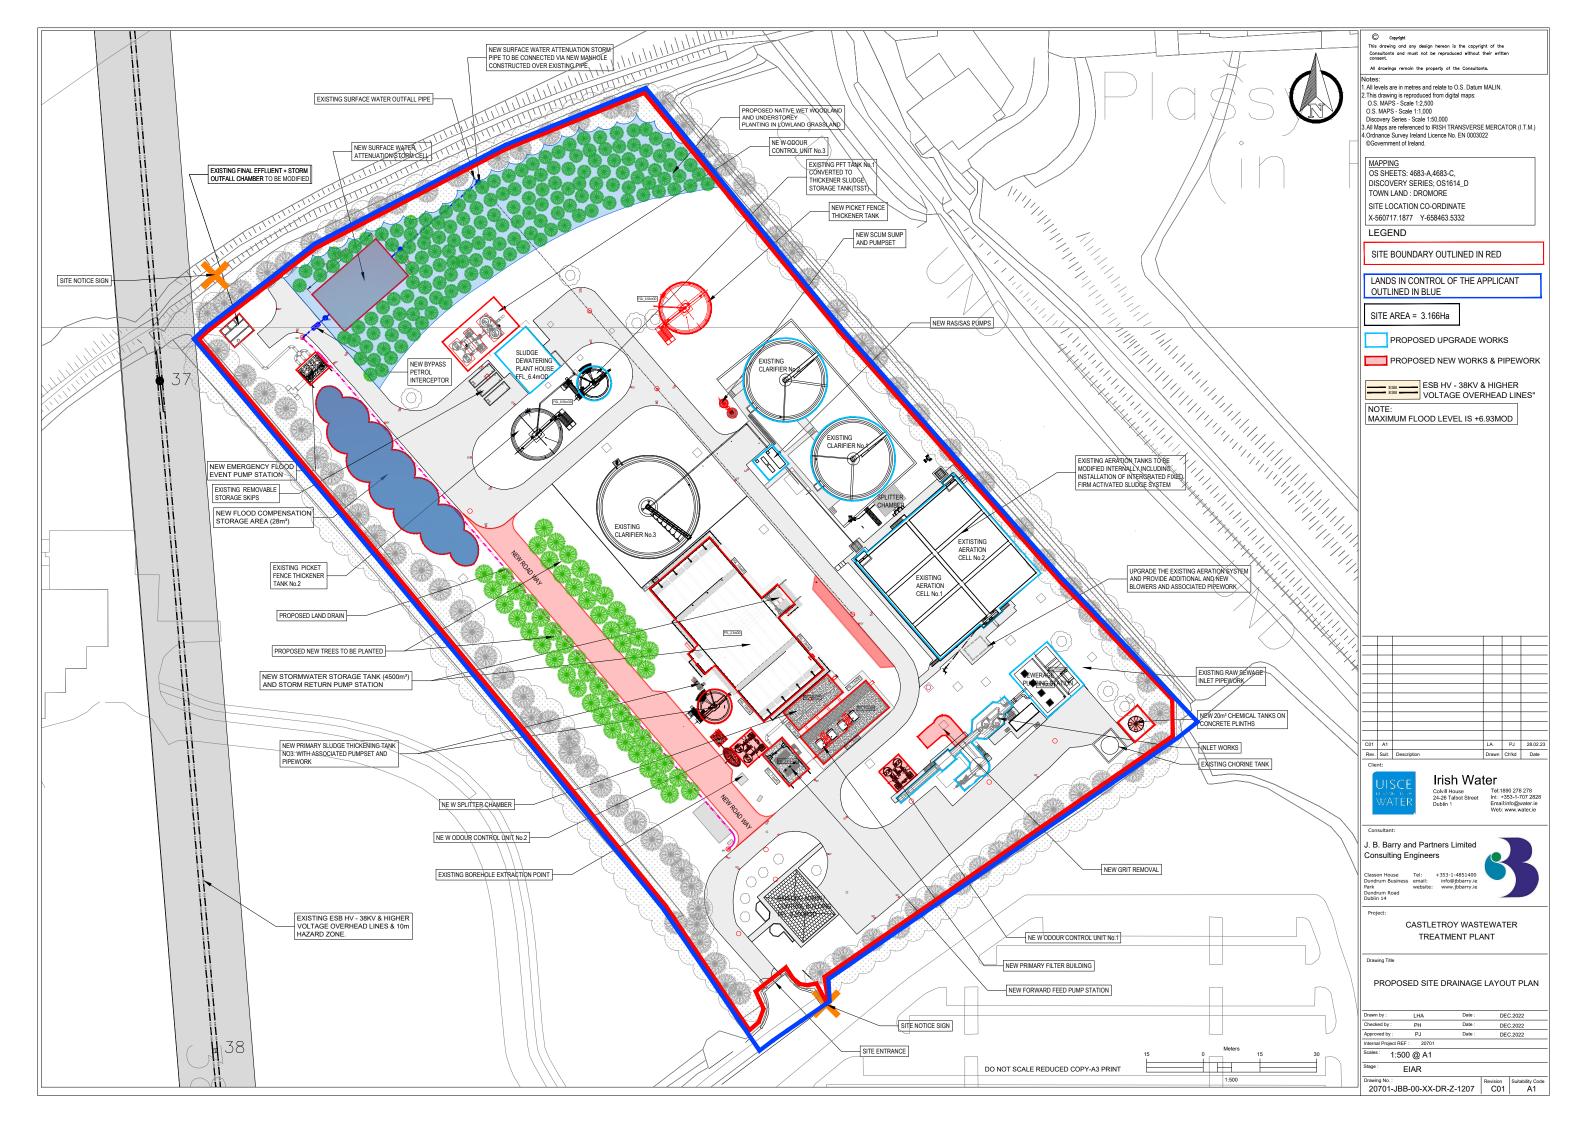

## DRAWING NO.

20701-JBB-00-XX-DR-Z-1001\_CASTLETROY WWTP \_COVER\_SHEET 20701-JBB-00-XX-DR-Z-1002\_CASTLETROY WWTP\_DRAWING\_LIST 20701-JBB-00-XX-DR-Z-1202\_CASTLETROY WWTP SITE LOCATION MAP 20701-JBB-00-XX-DR-Z-1203 CASTLETROY WWTP EXISTING SITE LAYOUT PLAN 20701-JBB-00-XX-DR-Z-1204\_CASTLETROY WWTP PROPOSED SITE LAYOUT PLAN 20701-JBB-00-XX-DR-Z-1205 CASTLETROY WWTP PROPOSED PIPEWORK LAYOUT PLAN 20701-JBB-00-XX-DR-Z-1207\_CASTLETROY WWTP PROPOSED SITE DRAINAGE LAYOUT PLAN 20701-JBB-00-XX-DR-Z-1208 CASTLETROY WWTP RIGHT OF WAY-WAYLEAVE MAP 20701-JBB-00-XX-M3-Z-01000-FED MODEL - PLANNING 20701-JBB-00-XX-DR-Z-01005\_PROPOSED FILTER\_BLDG\_SPLITTER\_CHAMBER-PLAN LAYOUT 20701-JBB-00-XX-DR-Z-01006 PROPOSED FILTER BLDG SPLITTER CHAMBER-SECTIONS 20701-JBB-00-XX-DR-Z-01007\_PROPOSED FILTER\_BLDG\_SPLITTER\_CHAMBER-ELEVATIONS 20701-JBB-00-XX-DR-Z-01010 PROPOSED STORMWATER STORAGE TANK & RETURN P.S - FLOOR PLAN AND SECTION 20701-JBB-00-XX-DR-Z-01011\_PROPOSED STORMWATER STORAGE TANK & RETURN P.S - TANK TOP PLAN AND SECTION 20701-JBB-00-XX-DR-Z-01012 PROPOSED STORMWATER STORAGE TANK & RETURN P.S PLAN AND SECTIONS 20701-JBB-00-XX-DR-Z-01013\_PROPOSED STORMWATER STORAGE TANK & RETURN P.S - 3D OVERALL VIEW 20701-JBB-00-XX-DR-Z-01014 EXISTING PFT TANK NO-1 - PLAN AND SECTION 20701-JBB-00-XX-DR-Z-01015\_EXISTING PFT CONVERTED TO THICKENER SLUDGE STORAGE TANK - PLAN AND SECTION 20701-JBB-00-XX-DR-Z-01017 PROPOSED PFT TANK NO-2-PLAN AND SECTION 20701-JBB-00-XX-DR-Z-01018\_EXISTING 25M CLARIFIER TANK-PLAN AND SECTION 20701-JBB-00-XX-DR-Z-01019 EXISTING 20M CLARIFIER TANK-PLAN LAYOUT OF INTERNAL MODIFICATIONS 20701-JBB-00-XX-DR-Z-01020\_EXISTING 20M CLARIFIER TANK-SECTIONS AND 3D VIEW OF INTERNAL MODIFICATIONS 20701-JBB-00-XX-DR-Z-01021\_EXISTING AERATION TANK-PLAN LAYOUT OF INTERNAL MODIFICATIONS 20701-JBB-00-XX-DR-Z-01022 EXISTING AERATION TANK-SECTIONS OF INTERNAL MODIFICATIONS 20701-JBB-00-XX-DR-Z-01023 EXISTING AERATION TANK-3D VIEW OF INTERNAL MODIFICATIONS 20701-JBB-00-XX-DR-Z-01024 PROPOSED CHEMICAL STORAGE TANK NO-2 20701-JBB-00-XX-DR-Z-01025\_PROPOSED SCUM\_PUMP SUMP-PLAN AND SECTIONS 20701-JBB-00-XX-DR-Z-01026-PROPOSED WASHWATER BOOSTER PS & SUMP-PLAN & SECTION 20701-JBB-00-XX-DR-Z-01027\_PROPOSED STORM TRANSFER PUMP SUMP-PLAN AND SECTIONS 20701-JBB-00-XX-DR-Z-01028 PROPOSED PRIMARY SLUDGE THICKENING TANK NO.3 PLAN & SECTION 20701-JBB-00-XX-DR-Z-01029\_MODIFICATIONS TO EXISTING SLUDGE DEWATERING PLANT HOUSE-PLAN LAYOUTS AND SECTIONS 20701-JBB-00-XX-DR-Z-01030 MODIFICATIONS TO EXISTING SLUDGE DEWATERING PLANT HOUSE-SECTIONS AND 3D VIEW 20701-JBB-00-XX-DR-Z-01031\_PROPOSED ODOUR CONTROL UNIT NO-1-PLAN & SECTIONS 20701-JBB-00-XX-DR-Z-01032\_PROPOSED ODOUR CONTROL UNIT NO-2-PLAN & SECTIONS 20701-JBB-00-XX-DR-Z-01033 PROPOSED ODOUR CONTROL UNIT NO-3-PLAN & SECTIONS 20701-JBB-00-XX-DR-Z-01034\_MODIFICATIONS TO EXISTING RAW SEWAGE INLET PUMP STATION-PLAN & SECTIONS 20701-JBB-00-XX-DR-Z-01035 MODIFICATIONS TO EXISTING RAW SEWAGE INLET PUMP STATION-SECTIONS & ELEVATIONS 20701-JBB-00-XX-DR-Z-01036\_EXISTING FINAL EFFLUENT OUTLET CHAMBER-PLAN AND SECTIONS 20701-JBB-00-XX-DR-Z-01037 MODIFICATIONS TO EXISTING INLET WORKS-PLAN AND SECTION 20701-JBB-00-XX-DR-Z-01038 MODIFICATIONS TO EXISTING INLET WORKS-SECTIONS 20701-JBB-00-XX-DR-Z-01039 MODIFICATIONS TO EXISTING INLET WORKS-3D VIEW 20701-JBB-00-XX-DR-Z-01040\_EXISTING ADMINISTRATION BUILDING-PLAN-SECTIONS & ELEVATIONS 20701-JBB-00-XX-DR-Z-01041 PROPOSED EMERGENCY FLOOD EVENT PUMP STATION-PLAN AND SECTIONS 20701-JBB-00-XX-DR-Z-01042\_PROPOSED EMERGENCY FLOOD EVENT PUMP STATION-ELEVATIONS AND 3D VIEW GRF-JBAI-XX-XX-DR-L-0001 LANDSCAPE MASTEPLAN-S0-P01.01-JBAI-XX-XX-DR-L-0001-ECOLOGICALLANDSCAPEPROPOSALS-S0-P01.01