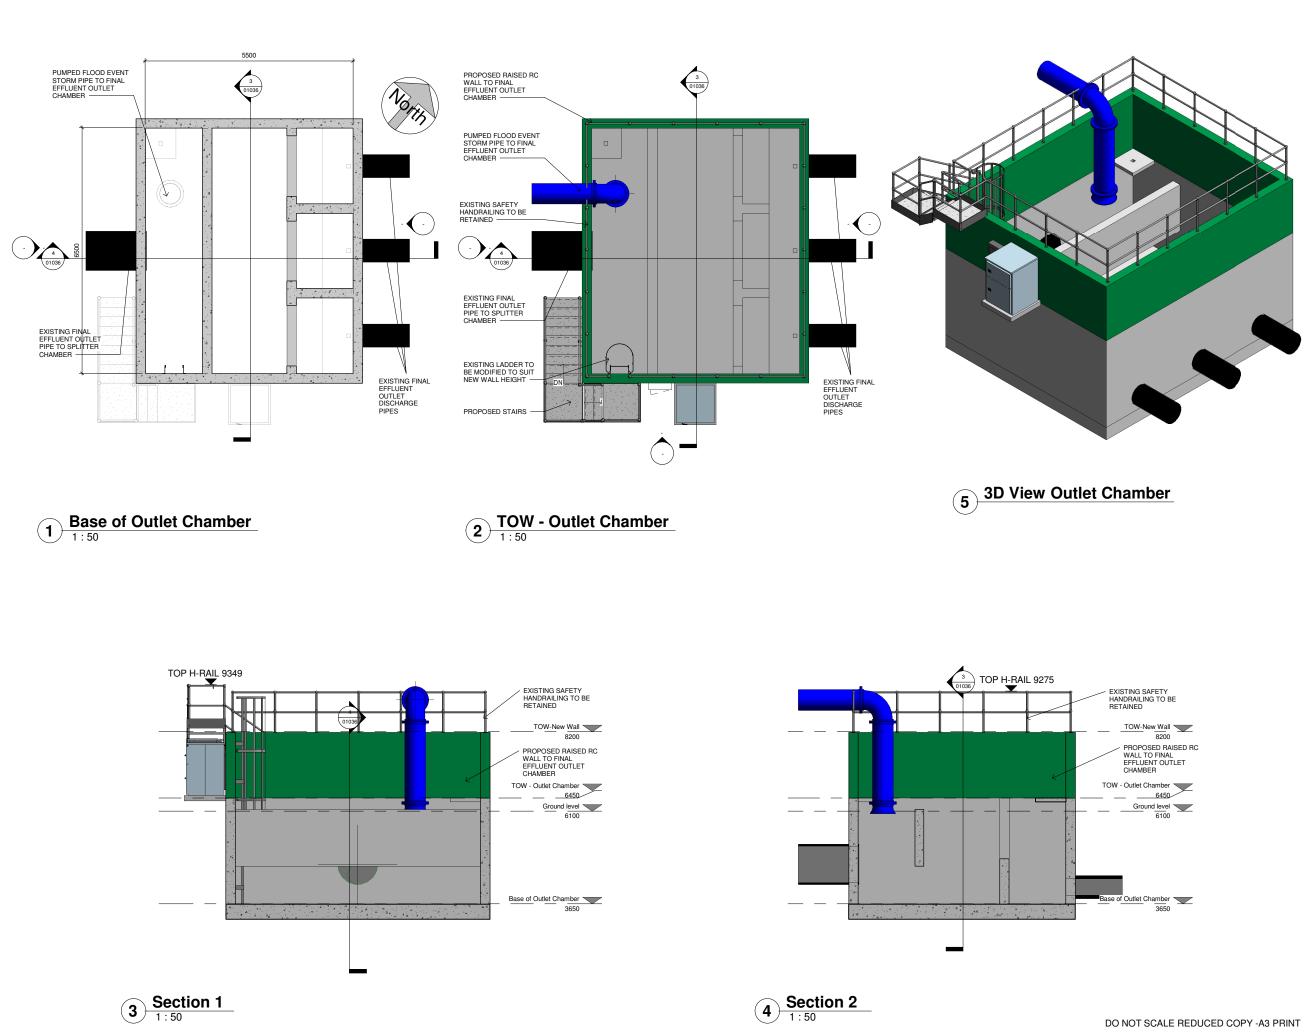

|     |                   |       |                  |              |  |  |  |
| Scale                                                                                    | s:                                                                                                                                                                    | 1:            | 100 |                   |       |                  |              |  |  |  |
|                                                                                          | ng No<br>7 <b>01-</b>                                                                                                                                                 | JBB-00-XX     |     | Sheet No:<br>-103 | 5     | Revision:<br>C01 | Suitability: |  |  |  |

\_\_\_\_\_



THIS DRAWING TO BE READ IN CONJUNCTION WITH ALL RELEVANT ARCHITECTS AND ENGINEERS DRAWINGS.

FIGURED DIMENSIONS ONLY TO BE TAKEN FROM THIS DRAWING.

ALL LEVELS ARE IN METRES AND RELATE TO DATUM AT MALIN HEAD.

THIS DRAWING IS REPRODUCED FROM DIGITAL MAPS: O.S. MAPS - Scale 1:2,500 O.S. MAPS - Scale 1:1,000 DISCOVERY SERIES - Scale 1:50,000

ALL MAPS ARE REFERENCED TO IRISH NATIONAL GRID (I.T.M.)

REPRODUCED FROM THE ORDNANCE SURVEY OF IRELAND BY PERMISSION OF THE GOVERNMENT. LICENSE NO. 3-3-34.

THIS DRAWING IS A COPY OF AN ELECTRONIC FILE AND IS COPYRIGHT

ALL DIMENSIONS TO BE CHECKED ON SITE.

ALL MATERIALS AND WORKMANSHIP TO BE IN ACCORDANCE WITH ENGINEERS SPECIFICATION.

| C01                                                                           | A1