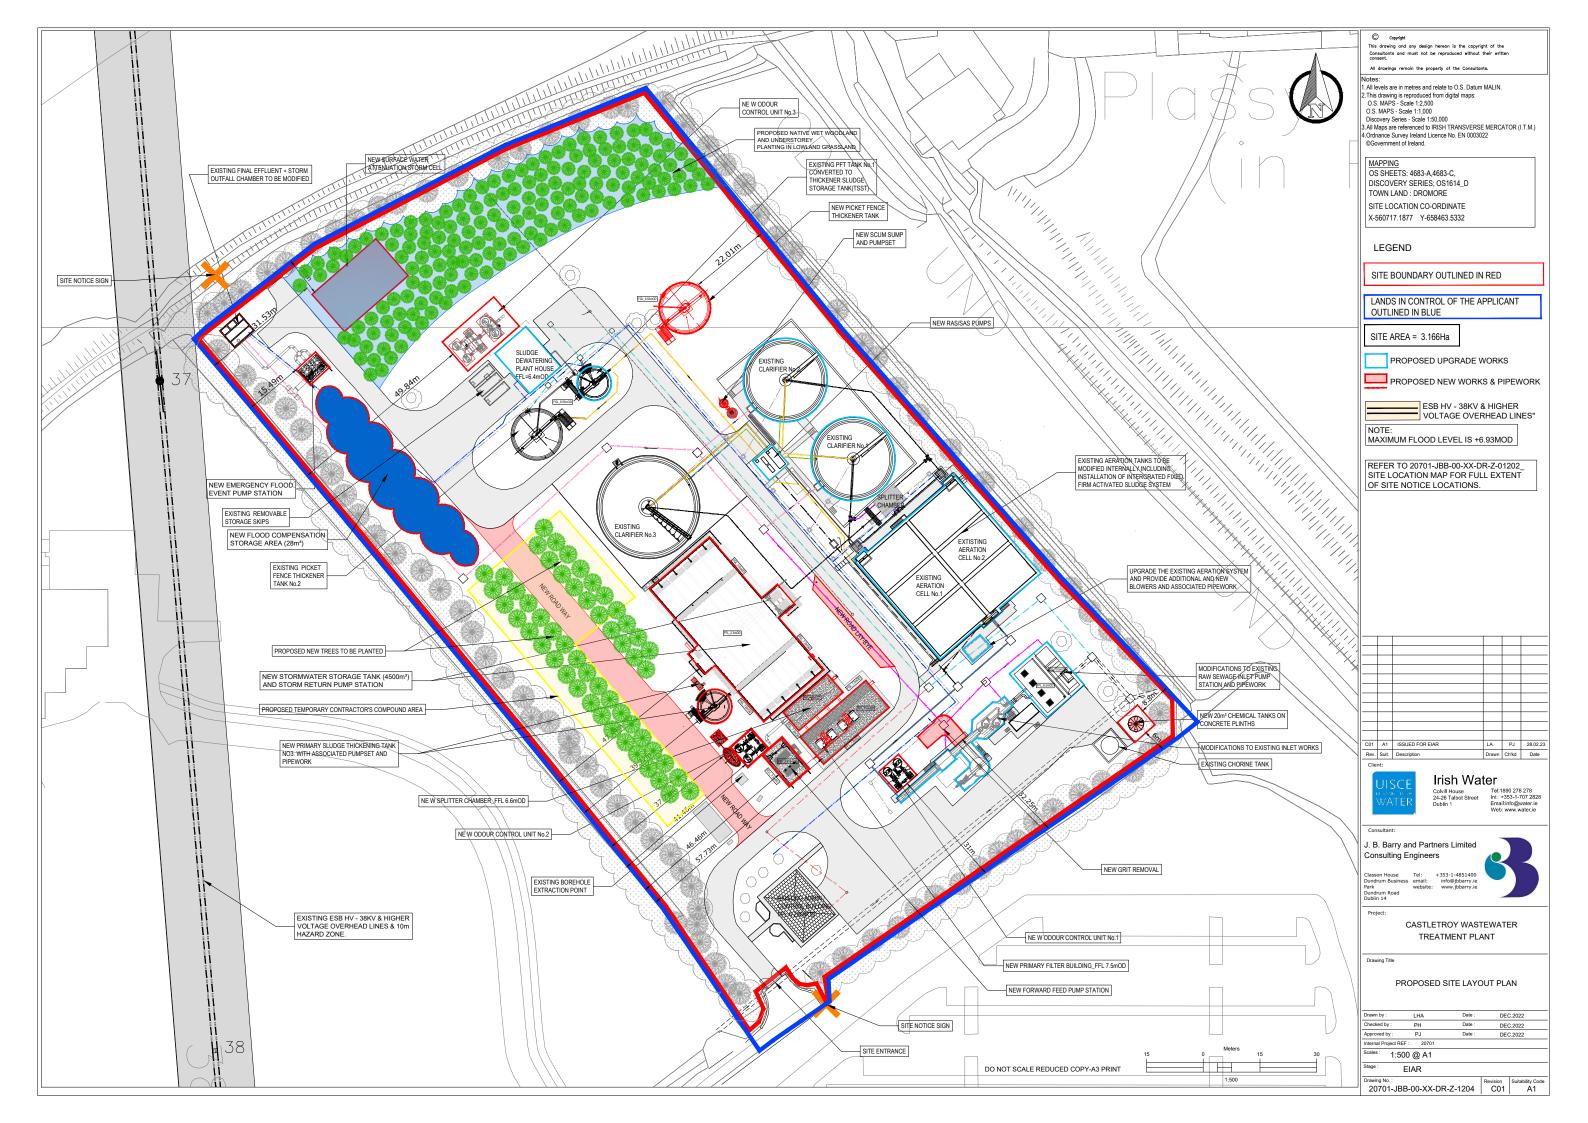

## DRAWING NO.

20701-JBB-00-XX-DR-Z-1001\_CASTLETROY WWTP \_COVER\_SHEET 20701-JBB-00-XX-DR-Z-1002\_CASTLETROY WWTP\_DRAWING\_LIST 20701-JBB-00-XX-DR-Z-1202\_CASTLETROY WWTP SITE LOCATION MAP 20701-JBB-00-XX-DR-Z-1203 CASTLETROY WWTP EXISTING SITE LAYOUT PLAN 20701-JBB-00-XX-DR-Z-1204\_CASTLETROY WWTP PROPOSED SITE LAYOUT PLAN 20701-JBB-00-XX-DR-Z-1205 CASTLETROY WWTP PROPOSED PIPEWORK LAYOUT PLAN 20701-JBB-00-XX-DR-Z-1207\_CASTLETROY WWTP PROPOSED SITE DRAINAGE LAYOUT PLAN 20701-JBB-00-XX-DR-Z-1208 CASTLETROY WWTP RIGHT OF WAY-WAYLEAVE MAP 20701-JBB-00-XX-M3-Z-01000-FED MODEL - PLANNING 20701-JBB-00-XX-DR-Z-01005\_PROPOSED FILTER\_BLDG\_SPLITTER\_CHAMBER-PLAN LAYOUT 20701-JBB-00-XX-DR-Z-01006 PROPOSED FILTER BLDG SPLITTER CHAMBER-SECTIONS 20701-JBB-00-XX-DR-Z-01007\_PROPOSED FILTER\_BLDG\_SPLITTER\_CHAMBER-ELEVATIONS 20701-JBB-00-XX-DR-Z-01010 PROPOSED STORMWATER STORAGE TANK & RETURN P.S - FLOOR PLAN AND SECTION 20701-JBB-00-XX-DR-Z-01011\_PROPOSED STORMWATER STORAGE TANK & RETURN P.S - TANK TOP PLAN AND SECTION 20701-JBB-00-XX-DR-Z-01012 PROPOSED STORMWATER STORAGE TANK & RETURN P.S PLAN AND SECTIONS 20701-JBB-00-XX-DR-Z-01013\_PROPOSED STORMWATER STORAGE TANK & RETURN P.S - 3D OVERALL VIEW 20701-JBB-00-XX-DR-Z-01014 EXISTING PFT TANK NO-1 - PLAN AND SECTION 20701-JBB-00-XX-DR-Z-01015\_EXISTING PFT CONVERTED TO THICKENER SLUDGE STORAGE TANK - PLAN AND SECTION 20701-JBB-00-XX-DR-Z-01017 PROPOSED PFT TANK NO-2-PLAN AND SECTION 20701-JBB-00-XX-DR-Z-01018\_EXISTING 25M CLARIFIER TANK-PLAN AND SECTION 20701-JBB-00-XX-DR-Z-01019 EXISTING 20M CLARIFIER TANK-PLAN LAYOUT OF INTERNAL MODIFICATIONS 20701-JBB-00-XX-DR-Z-01020\_EXISTING 20M CLARIFIER TANK-SECTIONS AND 3D VIEW OF INTERNAL MODIFICATIONS 20701-JBB-00-XX-DR-Z-01021\_EXISTING AERATION TANK-PLAN LAYOUT OF INTERNAL MODIFICATIONS 20701-JBB-00-XX-DR-Z-01022 EXISTING AERATION TANK-SECTIONS OF INTERNAL MODIFICATIONS 20701-JBB-00-XX-DR-Z-01023 EXISTING AERATION TANK-3D VIEW OF INTERNAL MODIFICATIONS 20701-JBB-00-XX-DR-Z-01024 PROPOSED CHEMICAL STORAGE TANK NO-2 20701-JBB-00-XX-DR-Z-01025\_PROPOSED SCUM\_PUMP SUMP-PLAN AND SECTIONS 20701-JBB-00-XX-DR-Z-01026-PROPOSED WASHWATER BOOSTER PS & SUMP-PLAN & SECTION 20701-JBB-00-XX-DR-Z-01027\_PROPOSED STORM TRANSFER PUMP SUMP-PLAN AND SECTIONS 20701-JBB-00-XX-DR-Z-01028 PROPOSED PRIMARY SLUDGE THICKENING TANK NO.3 PLAN & SECTION 20701-JBB-00-XX-DR-Z-01029\_MODIFICATIONS TO EXISTING SLUDGE DEWATERING PLANT HOUSE-PLAN LAYOUTS AND SECTIONS 20701-JBB-00-XX-DR-Z-01030 MODIFICATIONS TO EXISTING SLUDGE DEWATERING PLANT HOUSE-SECTIONS AND 3D VIEW 20701-JBB-00-XX-DR-Z-01031\_PROPOSED ODOUR CONTROL UNIT NO-1-PLAN & SECTIONS 20701-JBB-00-XX-DR-Z-01032\_PROPOSED ODOUR CONTROL UNIT NO-2-PLAN & SECTIONS 20701-JBB-00-XX-DR-Z-01033 PROPOSED ODOUR CONTROL UNIT NO-3-PLAN & SECTIONS 20701-JBB-00-XX-DR-Z-01034\_MODIFICATIONS TO EXISTING RAW SEWAGE INLET PUMP STATION-PLAN & SECTIONS 20701-JBB-00-XX-DR-Z-01035 MODIFICATIONS TO EXISTING RAW SEWAGE INLET PUMP STATION-SECTIONS & ELEVATIONS 20701-JBB-00-XX-DR-Z-01036\_EXISTING FINAL EFFLUENT OUTLET CHAMBER-PLAN AND SECTIONS 20701-JBB-00-XX-DR-Z-01037 MODIFICATIONS TO EXISTING INLET WORKS-PLAN AND SECTION 20701-JBB-00-XX-DR-Z-01038 MODIFICATIONS TO EXISTING INLET WORKS-SECTIONS 20701-JBB-00-XX-DR-Z-01039 MODIFICATIONS TO EXISTING INLET WORKS-3D VIEW 20701-JBB-00-XX-DR-Z-01040\_EXISTING ADMINISTRATION BUILDING-PLAN-SECTIONS & ELEVATIONS 20701-JBB-00-XX-DR-Z-01041 PROPOSED EMERGENCY FLOOD EVENT PUMP STATION-PLAN AND SECTIONS 20701-JBB-00-XX-DR-Z-01042\_PROPOSED EMERGENCY FLOOD EVENT PUMP STATION-ELEVATIONS AND 3D VIEW GRF-JBAI-XX-XX-DR-L-0001 LANDSCAPE MASTEPLAN-S0-P01.01-JBAI-XX-XX-DR-L-0001-ECOLOGICALLANDSCAPEPROPOSALS-S0-P01.01