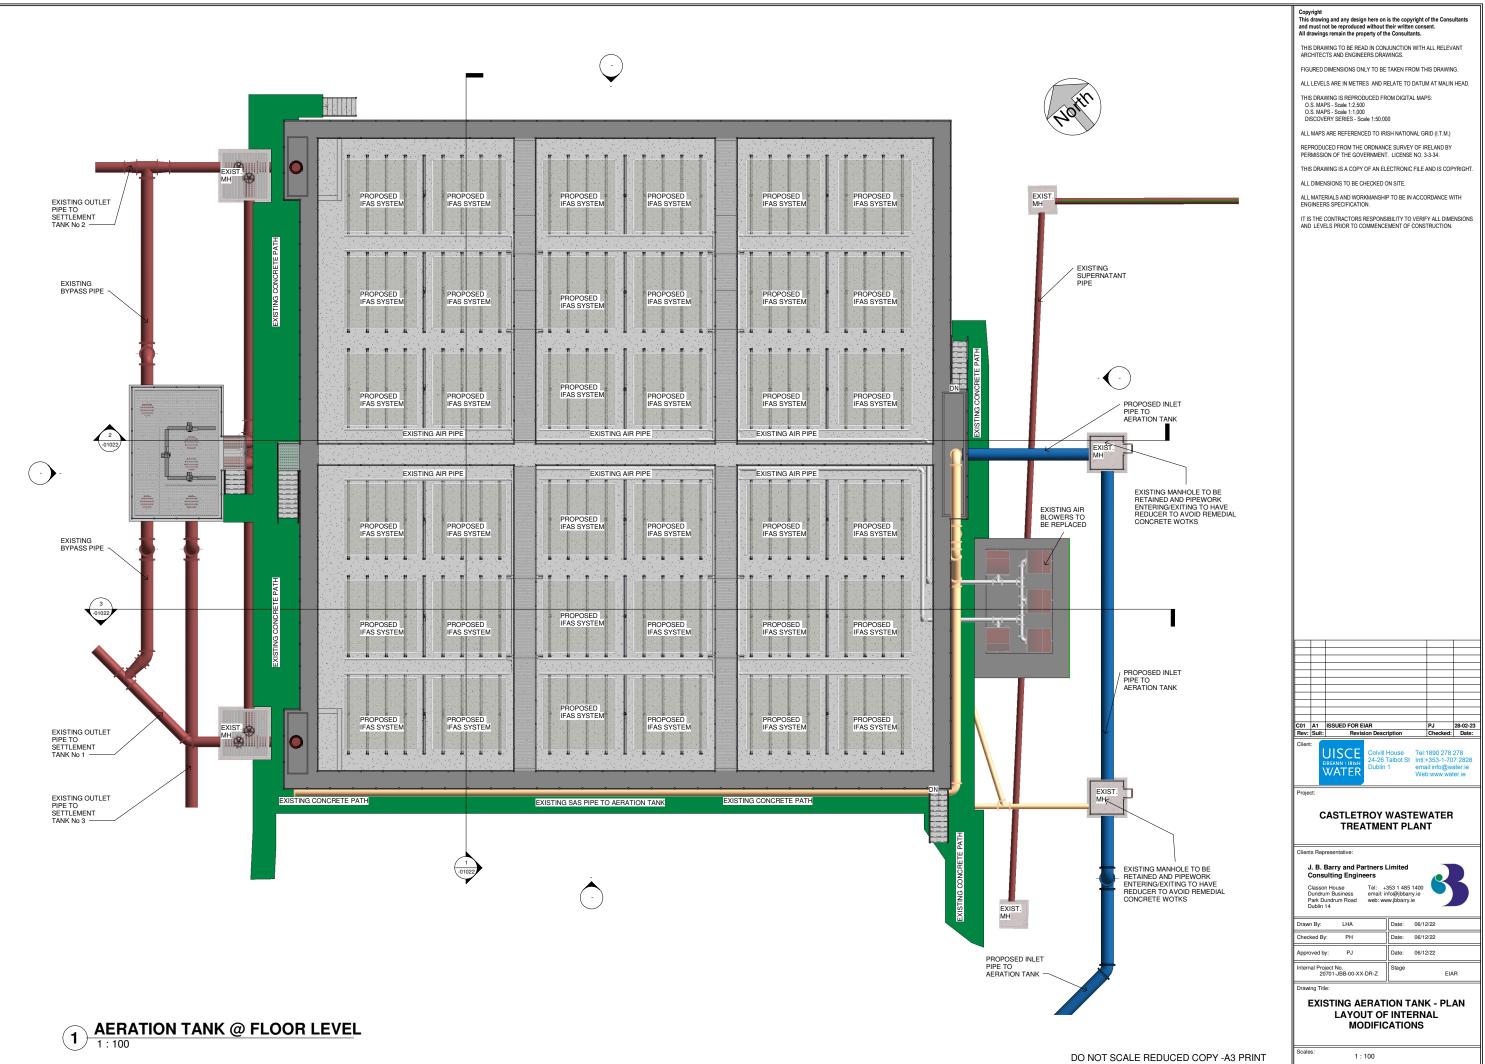

Approved by:         PJ         Date: 06/12/2022           Internal Project No.<br>20701-JBB-00-XX-DR.Z.         Stage         ELAR           Drawing Title:         EXISTING 20m DIA.<br>CLARIFIER-SECTIONS AND 3D VIE<br>OF INTERNAL MODIFICATIONS                                                                                                                                                                                                                                                                                                                                                                                                                                                                                                         |                      |



DO NOT SCALE REDUCED COPY -A3 PRINT



20701-JBB-00-XX-DR-Z -01021 C01





| of the Consultants.<br>CONJUNCTION WITH.<br>RAWINGS.<br>D BE TAKEN FROM TH<br>NO RELATE TO DATUM<br>D FROM DIGITAL MAP<br>50,000<br>D IRISH NATIONAL GF<br>HANCE SURVEY OF IR<br>LICENSE NO. 3<br>N ELECTRONIC FILE <i>I</i><br>ED ON SITE.<br>USHIP TO BE IN ACCO<br>ONSIBILITY TO VERIF<br>INCEMENT OF CONST