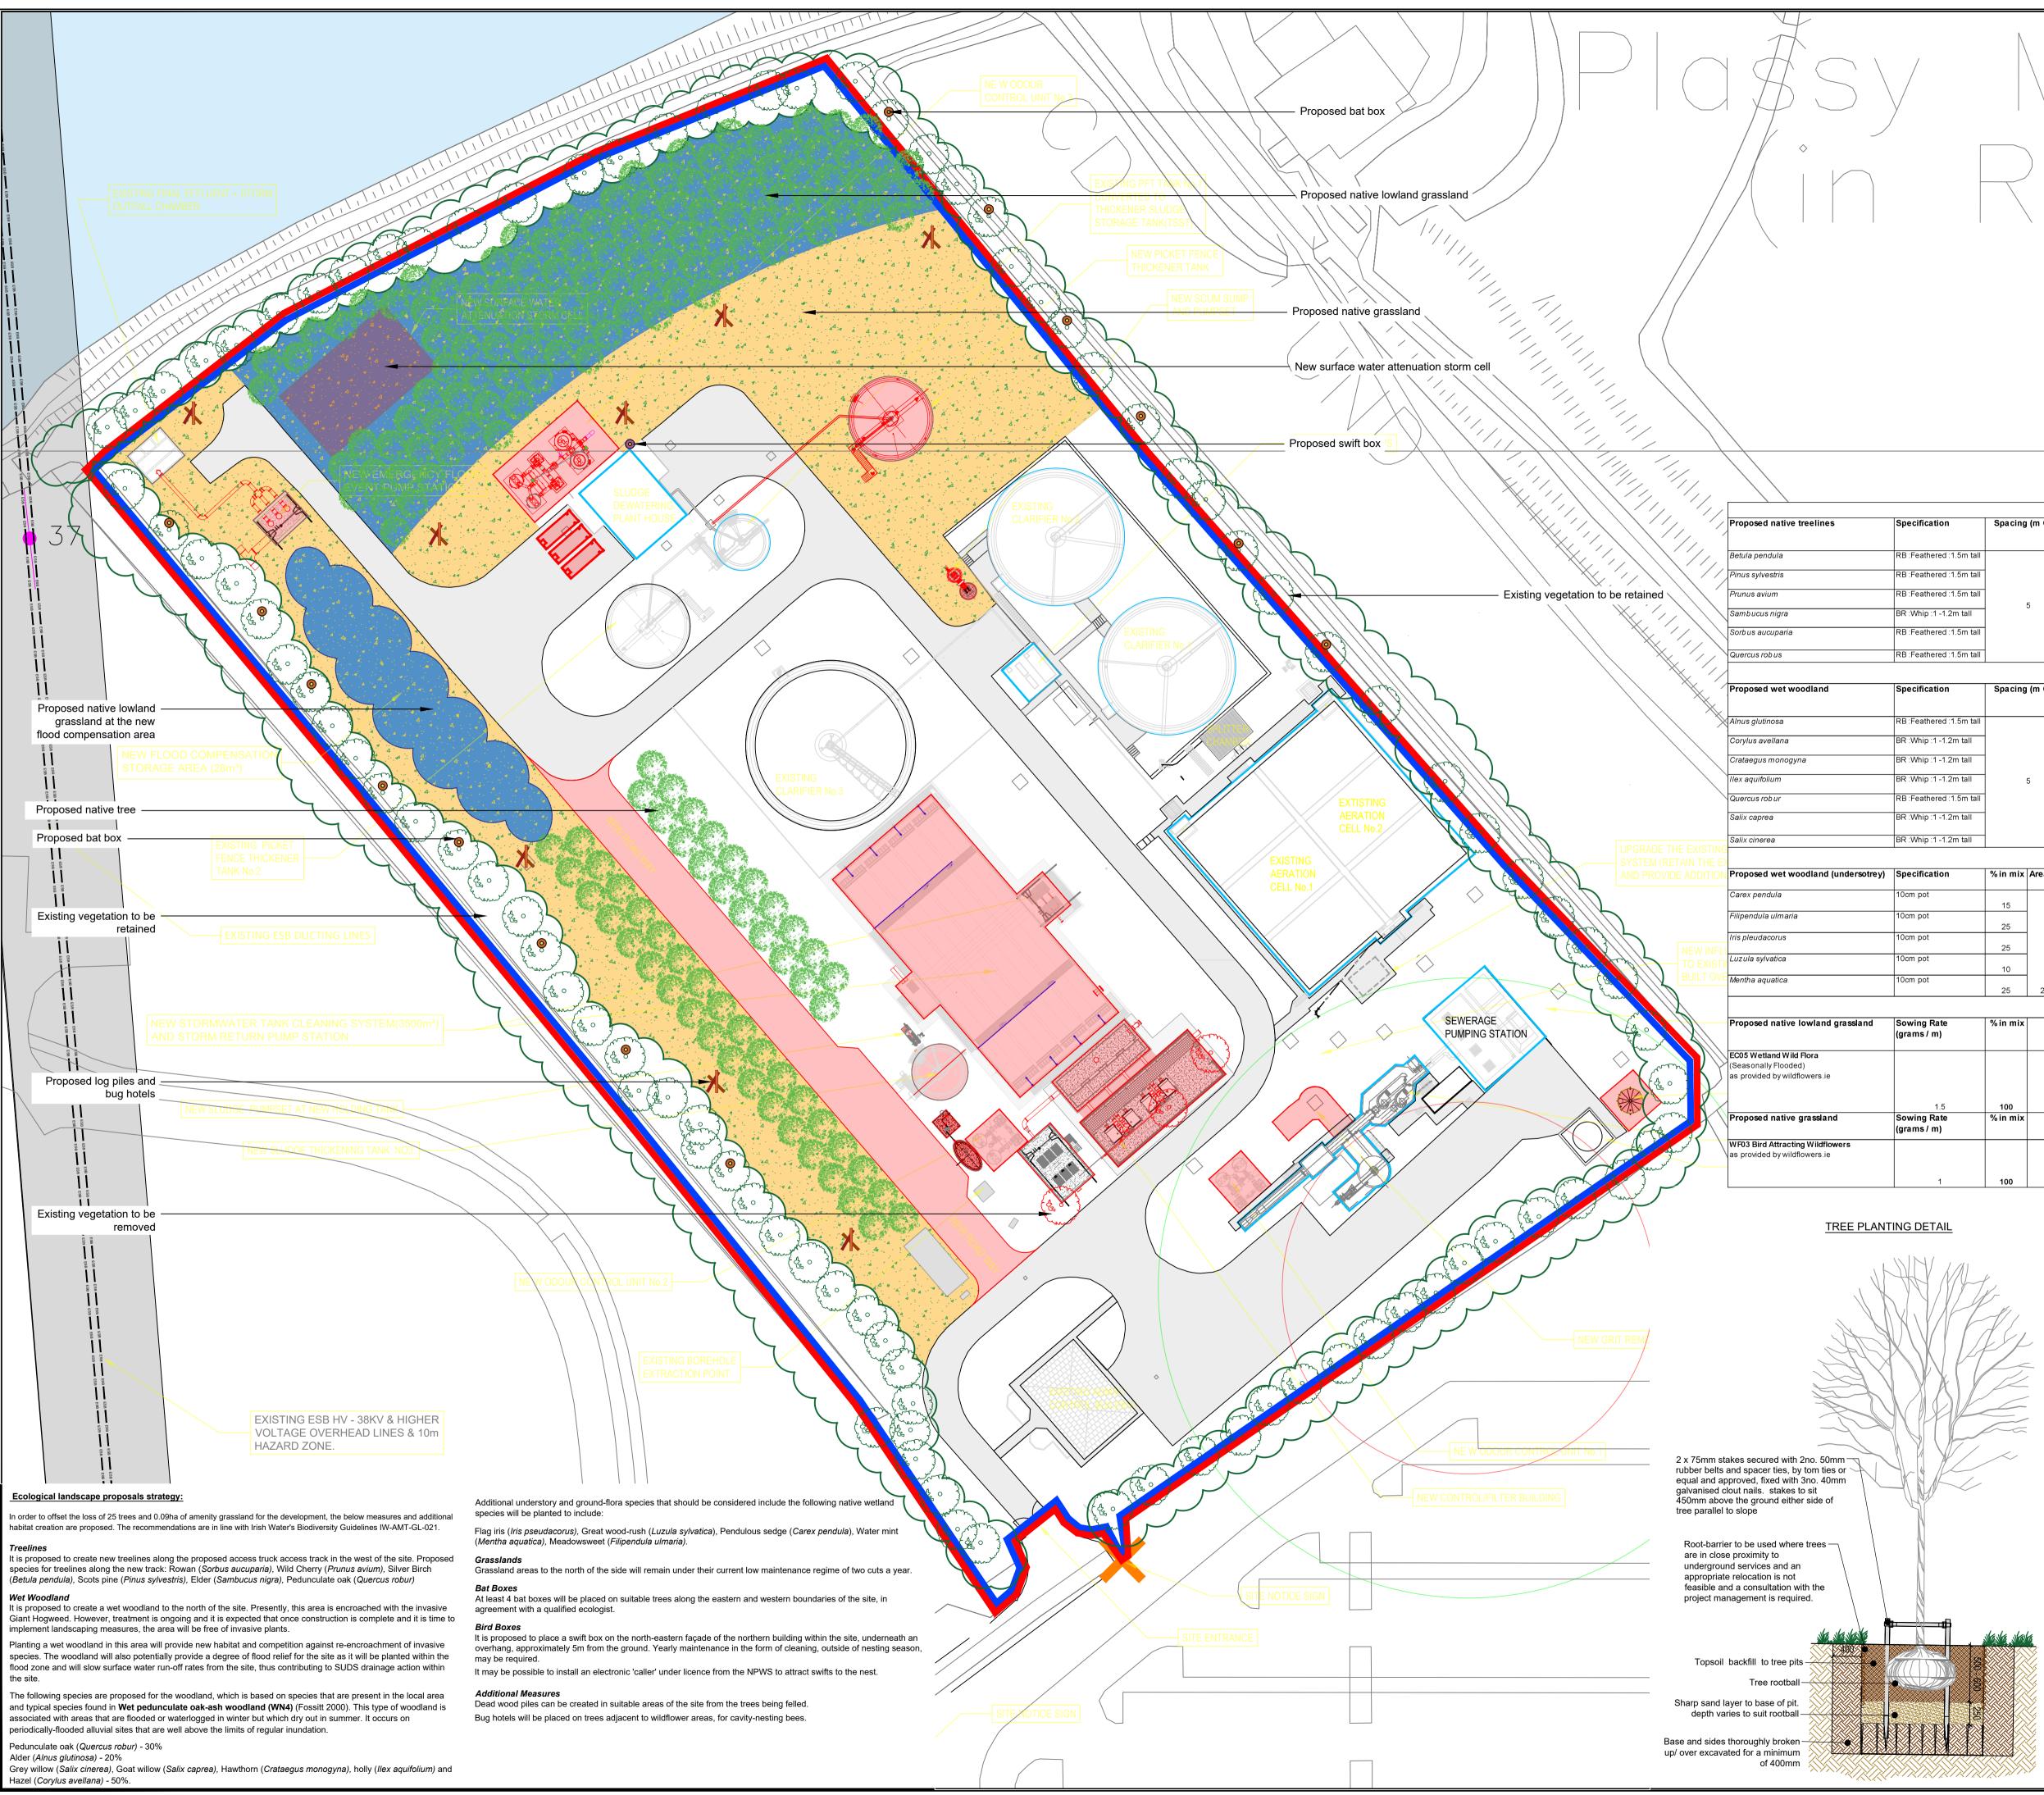

## DRAWING NO.

20701-JBB-00-XX-DR-Z-1001\_CASTLETROY WWTP \_COVER\_SHEET 20701-JBB-00-XX-DR-Z-1002\_CASTLETROY WWTP\_DRAWING\_LIST 20701-JBB-00-XX-DR-Z-1202\_CASTLETROY WWTP SITE LOCATION MAP 20701-JBB-00-XX-DR-Z-1203 CASTLETROY WWTP EXISTING SITE LAYOUT PLAN 20701-JBB-00-XX-DR-Z-1204\_CASTLETROY WWTP PROPOSED SITE LAYOUT PLAN 20701-JBB-00-XX-DR-Z-1205 CASTLETROY WWTP PROPOSED PIPEWORK LAYOUT PLAN 20701-JBB-00-XX-DR-Z-1207\_CASTLETROY WWTP PROPOSED SITE DRAINAGE LAYOUT PLAN 20701-JBB-00-XX-DR-Z-1208 CASTLETROY WWTP RIGHT OF WAY-WAYLEAVE MAP 20701-JBB-00-XX-M3-Z-01000-FED MODEL - PLANNING 20701-JBB-00-XX-DR-Z-01005\_PROPOSED FILTER\_BLDG\_SPLITTER\_CHAMBER-PLAN LAYOUT 20701-JBB-00-XX-DR-Z-01006 PROPOSED FILTER BLDG SPLITTER CHAMBER-SECTIONS 20701-JBB-00-XX-DR-Z-01007\_PROPOSED FILTER\_BLDG\_SPLITTER\_CHAMBER-ELEVATIONS 20701-JBB-00-XX-DR-Z-01010 PROPOSED STORMWATER STORAGE TANK & RETURN P.S - FLOOR PLAN AND SECTION 20701-JBB-00-XX-DR-Z-01011\_PROPOSED STORMWATER STORAGE TANK & RETURN P.S - TANK TOP PLAN AND SECTION 20701-JBB-00-XX-DR-Z-01012 PROPOSED STORMWATER STORAGE TANK & RETURN P.S PLAN AND SECTIONS 20701-JBB-00-XX-DR-Z-01013\_PROPOSED STORMWATER STORAGE TANK & RETURN P.S - 3D OVERALL VIEW 20701-JBB-00-XX-DR-Z-01014 EXISTING PFT TANK NO-1 - PLAN AND SECTION 20701-JBB-00-XX-DR-Z-01015\_EXISTING PFT CONVERTED TO THICKENER SLUDGE STORAGE TANK - PLAN AND SECTION 20701-JBB-00-XX-DR-Z-01017 PROPOSED PFT TANK NO-2-PLAN AND SECTION 20701-JBB-00-XX-DR-Z-01018\_EXISTING 25M CLARIFIER TANK-PLAN AND SECTION 20701-JBB-00-XX-DR-Z-01019 EXISTING 20M CLARIFIER TANK-PLAN LAYOUT OF INTERNAL MODIFICATIONS 20701-JBB-00-XX-DR-Z-01020\_EXISTING 20M CLARIFIER TANK-SECTIONS AND 3D VIEW OF INTERNAL MODIFICATIONS 20701-JBB-00-XX-DR-Z-01021\_EXISTING AERATION TANK-PLAN LAYOUT OF INTERNAL MODIFICATIONS 20701-JBB-00-XX-DR-Z-01022 EXISTING AERATION TANK-SECTIONS OF INTERNAL MODIFICATIONS 20701-JBB-00-XX-DR-Z-01023 EXISTING AERATION TANK-3D VIEW OF INTERNAL MODIFICATIONS 20701-JBB-00-XX-DR-Z-01024 PROPOSED CHEMICAL STORAGE TANK NO-2 20701-JBB-00-XX-DR-Z-01025\_PROPOSED SCUM\_PUMP SUMP-PLAN AND SECTIONS 20701-JBB-00-XX-DR-Z-01026-PROPOSED WASHWATER BOOSTER PS & SUMP-PLAN & SECTION 20701-JBB-00-XX-DR-Z-01027\_PROPOSED STORM TRANSFER PUMP SUMP-PLAN AND SECTIONS 20701-JBB-00-XX-DR-Z-01028 PROPOSED PRIMARY SLUDGE THICKENING TANK NO.3 PLAN & SECTION 20701-JBB-00-XX-DR-Z-01029\_MODIFICATIONS TO EXISTING SLUDGE DEWATERING PLANT HOUSE-PLAN LAYOUTS AND SECTIONS 20701-JBB-00-XX-DR-Z-01030 MODIFICATIONS TO EXISTING SLUDGE DEWATERING PLANT HOUSE-SECTIONS AND 3D VIEW 20701-JBB-00-XX-DR-Z-01031\_PROPOSED ODOUR CONTROL UNIT NO-1-PLAN & SECTIONS 20701-JBB-00-XX-DR-Z-01032\_PROPOSED ODOUR CONTROL UNIT NO-2-PLAN & SECTIONS 20701-JBB-00-XX-DR-Z-01033 PROPOSED ODOUR CONTROL UNIT NO-3-PLAN & SECTIONS 20701-JBB-00-XX-DR-Z-01034\_MODIFICATIONS TO EXISTING RAW SEWAGE INLET PUMP STATION-PLAN & SECTIONS 20701-JBB-00-XX-DR-Z-01035 MODIFICATIONS TO EXISTING RAW SEWAGE INLET PUMP STATION-SECTIONS & ELEVATIONS 20701-JBB-00-XX-DR-Z-01036\_EXISTING FINAL EFFLUENT OUTLET CHAMBER-PLAN AND SECTIONS 20701-JBB-00-XX-DR-Z-01037 MODIFICATIONS TO EXISTING INLET WORKS-PLAN AND SECTION 20701-JBB-00-XX-DR-Z-01038 MODIFICATIONS TO EXISTING INLET WORKS-SECTIONS 20701-JBB-00-XX-DR-Z-01039 MODIFICATIONS TO EXISTING INLET WORKS-3D VIEW 20701-JBB-00-XX-DR-Z-01040\_EXISTING ADMINISTRATION BUILDING-PLAN-SECTIONS & ELEVATIONS 20701-JBB-00-XX-DR-Z-01041 PROPOSED EMERGENCY FLOOD EVENT PUMP STATION-PLAN AND SECTIONS 20701-JBB-00-XX-DR-Z-01042\_PROPOSED EMERGENCY FLOOD EVENT PUMP STATION-ELEVATIONS AND 3D VIEW GRF-JBAI-XX-XX-DR-L-0001 LANDSCAPE MASTEPLAN-S0-P01.01-JBAI-XX-XX-DR-L-0001-ECOLOGICALLANDSCAPEPROPOSALS-S0-P01.01