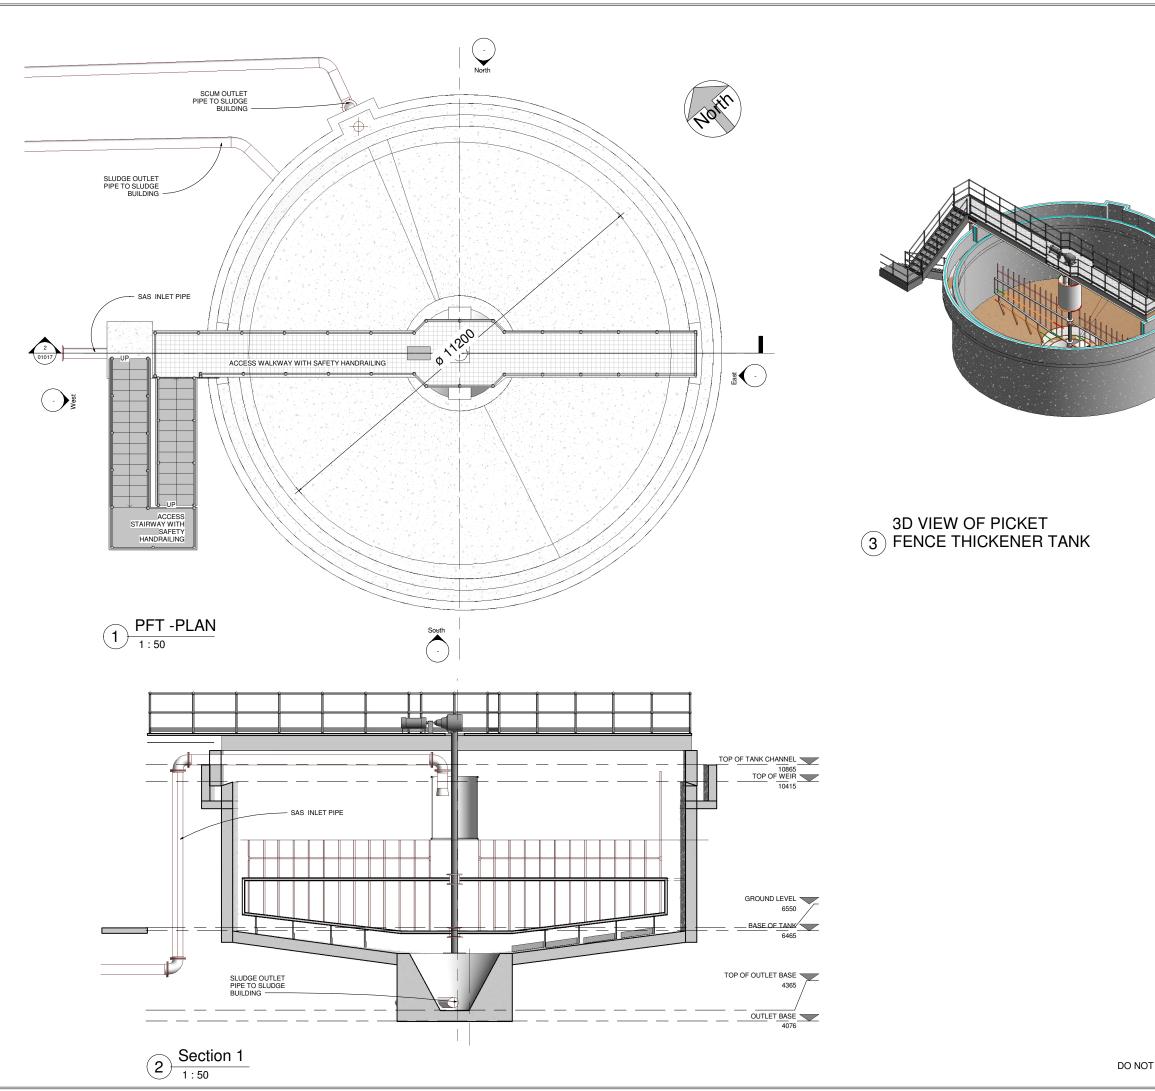

### PROPOSED PFT TANK PLAN AND SECTION

## DO NOT SCALE REDUCED COPY -A3 PRINT

1:50 Drawing No 20701-JBB-00-XX-DR-Z- 01017 C01

THIS DRAWING TO BE READ IN CONJUNCTION WITH ALL RELEVANT ARCHITECTS AND ENGINEERS DRAWINGS.

FIGURED DIMENSIONS ONLY TO BE TAKEN FROM THIS DRAWING.