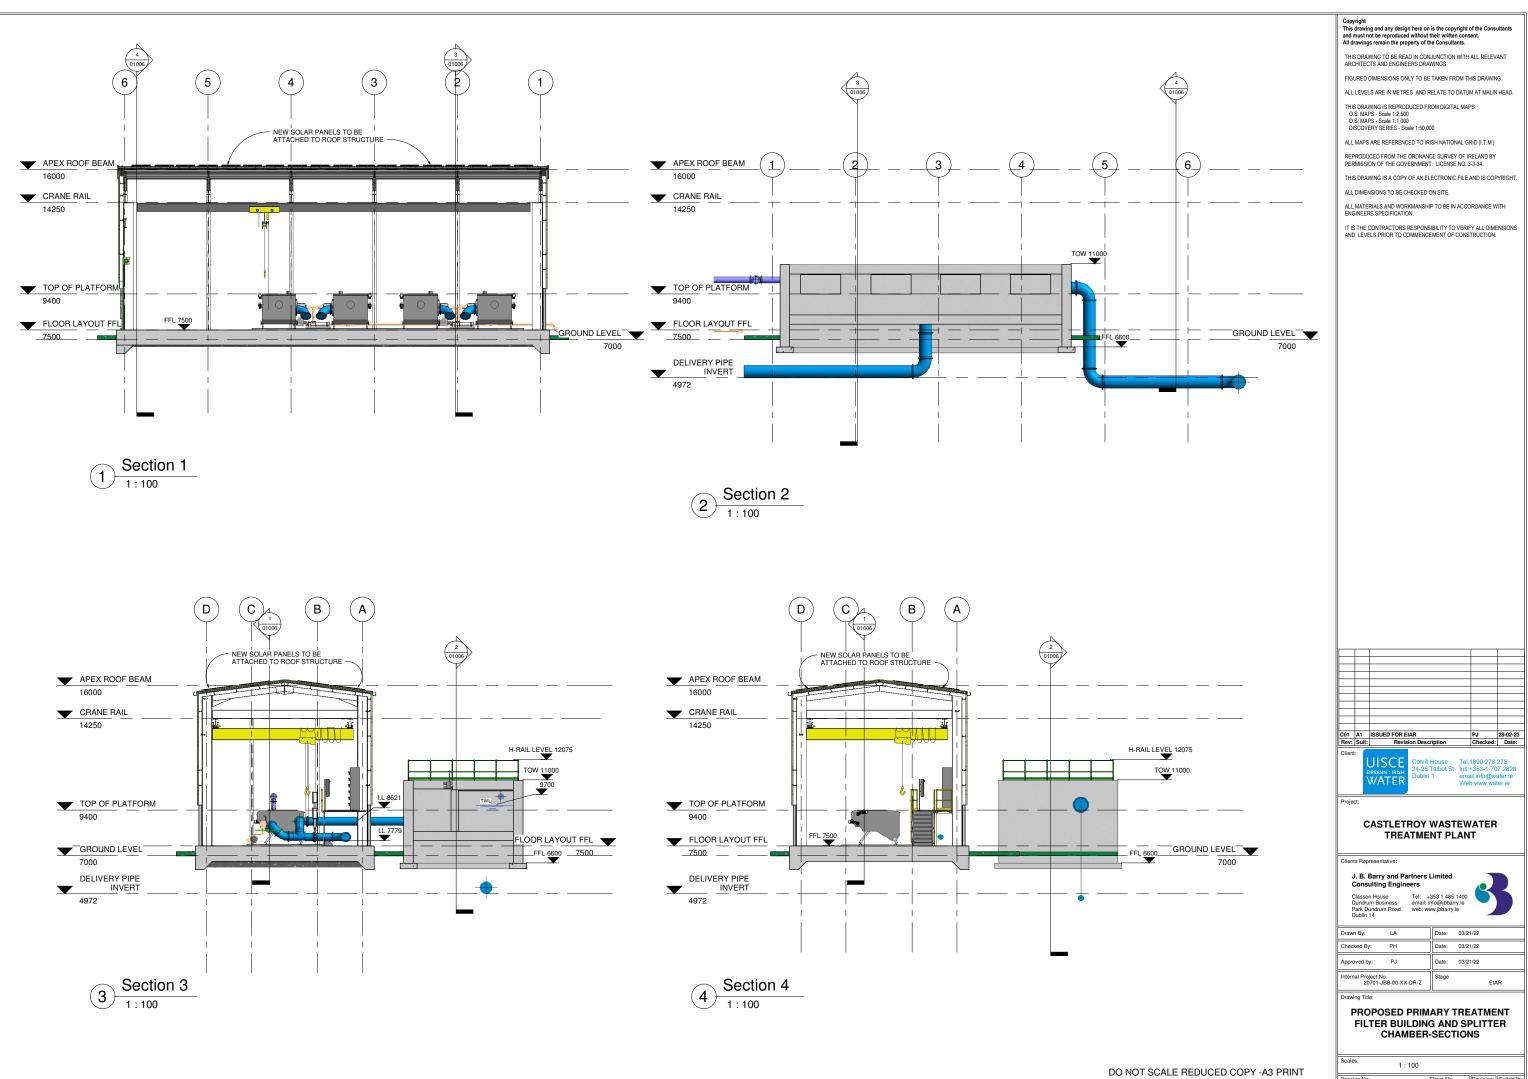

## DRAWING NO.

20701-JBB-00-XX-DR-Z-1001\_CASTLETROY WWTP \_COVER\_SHEET 20701-JBB-00-XX-DR-Z-1002\_CASTLETROY WWTP\_DRAWING\_LIST 20701-JBB-00-XX-DR-Z-1202\_CASTLETROY WWTP SITE LOCATION MAP 20701-JBB-00-XX-DR-Z-1203 CASTLETROY WWTP EXISTING SITE LAYOUT PLAN 20701-JBB-00-XX-DR-Z-1204\_CASTLETROY WWTP PROPOSED SITE LAYOUT PLAN 20701-JBB-00-XX-DR-Z-1205 CASTLETROY WWTP PROPOSED PIPEWORK LAYOUT PLAN 20701-JBB-00-XX-DR-Z-1207\_CASTLETROY WWTP PROPOSED SITE DRAINAGE LAYOUT PLAN 20701-JBB-00-XX-DR-Z-1208 CASTLETROY WWTP RIGHT OF WAY-WAYLEAVE MAP 20701-JBB-00-XX-M3-Z-01000-FED MODEL - PLANNING 20701-JBB-00-XX-DR-Z-01005\_PROPOSED FILTER\_BLDG\_SPLITTER\_CHAMBER-PLAN LAYOUT 20701-JBB-00-XX-DR-Z-01006 PROPOSED FILTER BLDG SPLITTER CHAMBER-SECTIONS 20701-JBB-00-XX-DR-Z-01007\_PROPOSED FILTER\_BLDG\_SPLITTER\_CHAMBER-ELEVATIONS 20701-JBB-00-XX-DR-Z-01010 PROPOSED STORMWATER STORAGE TANK & RETURN P.S - FLOOR PLAN AND SECTION 20701-JBB-00-XX-DR-Z-01011\_PROPOSED STORMWATER STORAGE TANK & RETURN P.S - TANK TOP PLAN AND SECTION 20701-JBB-00-XX-DR-Z-01012 PROPOSED STORMWATER STORAGE TANK & RETURN P.S PLAN AND SECTIONS 20701-JBB-00-XX-DR-Z-01013\_PROPOSED STORMWATER STORAGE TANK & RETURN P.S - 3D OVERALL VIEW 20701-JBB-00-XX-DR-Z-01014 EXISTING PFT TANK NO-1 - PLAN AND SECTION 20701-JBB-00-XX-DR-Z-01015\_EXISTING PFT CONVERTED TO THICKENER SLUDGE STORAGE TANK - PLAN AND SECTION 20701-JBB-00-XX-DR-Z-01017 PROPOSED PFT TANK NO-2-PLAN AND SECTION 20701-JBB-00-XX-DR-Z-01018\_EXISTING 25M CLARIFIER TANK-PLAN AND SECTION 20701-JBB-00-XX-DR-Z-01019 EXISTING 20M CLARIFIER TANK-PLAN LAYOUT OF INTERNAL MODIFICATIONS 20701-JBB-00-XX-DR-Z-01020\_EXISTING 20M CLARIFIER TANK-SECTIONS AND 3D VIEW OF INTERNAL MODIFICATIONS 20701-JBB-00-XX-DR-Z-01021\_EXISTING AERATION TANK-PLAN LAYOUT OF INTERNAL MODIFICATIONS 20701-JBB-00-XX-DR-Z-01022 EXISTING AERATION TANK-SECTIONS OF INTERNAL MODIFICATIONS 20701-JBB-00-XX-DR-Z-01023 EXISTING AERATION TANK-3D VIEW OF INTERNAL MODIFICATIONS 20701-JBB-00-XX-DR-Z-01024 PROPOSED CHEMICAL STORAGE TANK NO-2 20701-JBB-00-XX-DR-Z-01025\_PROPOSED SCUM\_PUMP SUMP-PLAN AND SECTIONS 20701-JBB-00-XX-DR-Z-01026-PROPOSED WASHWATER BOOSTER PS & SUMP-PLAN & SECTION 20701-JBB-00-XX-DR-Z-01027\_PROPOSED STORM TRANSFER PUMP SUMP-PLAN AND SECTIONS 20701-JBB-00-XX-DR-Z-01028 PROPOSED PRIMARY SLUDGE THICKENING TANK NO.3 PLAN & SECTION 20701-JBB-00-XX-DR-Z-01029\_MODIFICATIONS TO EXISTING SLUDGE DEWATERING PLANT HOUSE-PLAN LAYOUTS AND SECTIONS 20701-JBB-00-XX-DR-Z-01030 MODIFICATIONS TO EXISTING SLUDGE DEWATERING PLANT HOUSE-SECTIONS AND 3D VIEW 20701-JBB-00-XX-DR-Z-01031\_PROPOSED ODOUR CONTROL UNIT NO-1-PLAN & SECTIONS 20701-JBB-00-XX-DR-Z-01032\_PROPOSED ODOUR CONTROL UNIT NO-2-PLAN & SECTIONS 20701-JBB-00-XX-DR-Z-01033 PROPOSED ODOUR CONTROL UNIT NO-3-PLAN & SECTIONS 20701-JBB-00-XX-DR-Z-01034\_MODIFICATIONS TO EXISTING RAW SEWAGE INLET PUMP STATION-PLAN & SECTIONS 20701-JBB-00-XX-DR-Z-01035 MODIFICATIONS TO EXISTING RAW SEWAGE INLET PUMP STATION-SECTIONS & ELEVATIONS 20701-JBB-00-XX-DR-Z-01036\_EXISTING FINAL EFFLUENT OUTLET CHAMBER-PLAN AND SECTIONS 20701-JBB-00-XX-DR-Z-01037 MODIFICATIONS TO EXISTING INLET WORKS-PLAN AND SECTION 20701-JBB-00-XX-DR-Z-01038 MODIFICATIONS TO EXISTING INLET WORKS-SECTIONS 20701-JBB-00-XX-DR-Z-01039 MODIFICATIONS TO EXISTING INLET WORKS-3D VIEW 20701-JBB-00-XX-DR-Z-01040\_EXISTING ADMINISTRATION BUILDING-PLAN-SECTIONS & ELEVATIONS 20701-JBB-00-XX-DR-Z-01041 PROPOSED EMERGENCY FLOOD EVENT PUMP STATION-PLAN AND SECTIONS 20701-JBB-00-XX-DR-Z-01042\_PROPOSED EMERGENCY FLOOD EVENT PUMP STATION-ELEVATIONS AND 3D VIEW GRF-JBAI-XX-XX-DR-L-0001 LANDSCAPE MASTEPLAN-S0-P01.01-JBAI-XX-XX-DR-L-0001-ECOLOGICALLANDSCAPEPROPOSALS-S0-P01.01